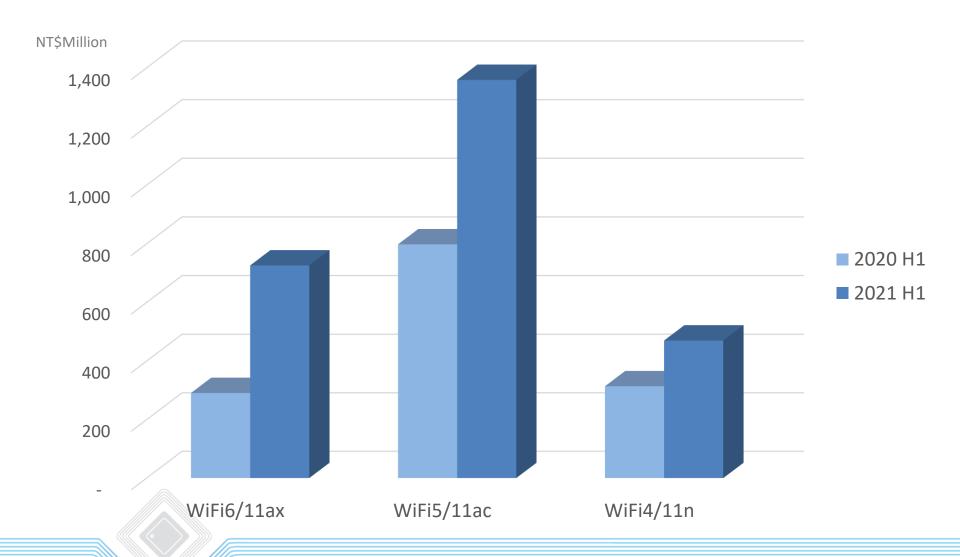

## RichWave

## **Bridge Everything with Connectivity**





Founded Jan. 2004

Nov. 2015

Customers 100+ Products 270+



#### **Business Direction & Strategy**

Growing Position in WiFi- WiFi 6 and Beyond

+

Diversified Offering in IoT and Mobile Applications

+

**Building Technical Depth in Multiple Aspects** 



Best Partner and Excellent Customer Service

**Create Long Term Value with Technology and Market Strategy** 



### Revenue Breakdown by Segment





# Win in High Performance FEM and 3<sup>rd</sup> Parties' Platform

FEM's Revenue Contribution Continues to Increase

Complete Reference Design on Major WIFI Chipset Platform







#### WiFi Revenue Breakdown by Area





#### WiFi Revenue Breakdown by Standard





#### **Business Wins – WiFi**

- Global WiFi Market share continues to grow
- Strong demand for WiFi6
- Increase in WiFi6/6E design-in projects
- New projects with retail customers began mass production



















#### **Smartphone**

- WIFI5 FEM cost down solution shipment continues
- **Enlarged share with Chinese ODMs**









#### LTE FEM Revenue



| Smartphone Product           |                                                       |                          |  |  |  |  |  |  |  |
|------------------------------|-------------------------------------------------------|--------------------------|--|--|--|--|--|--|--|
| WiFi                         | LTE/5G                                                | FM                       |  |  |  |  |  |  |  |
| Rx-FEM<br>Full-FEM