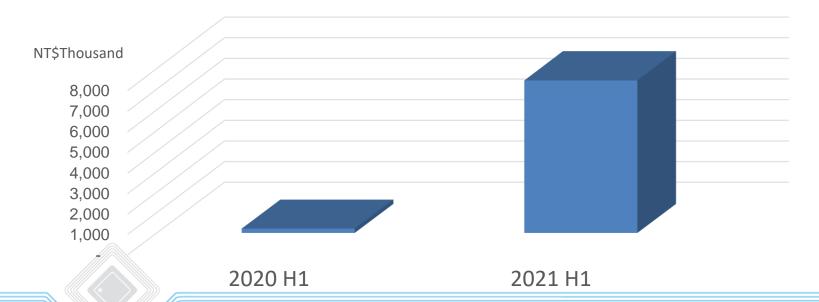

#### Cable Switch Revenue

#### **Cable Switch**

 Continue to win cable/DOCSIS switches in cable modems with US/EU cable operators .