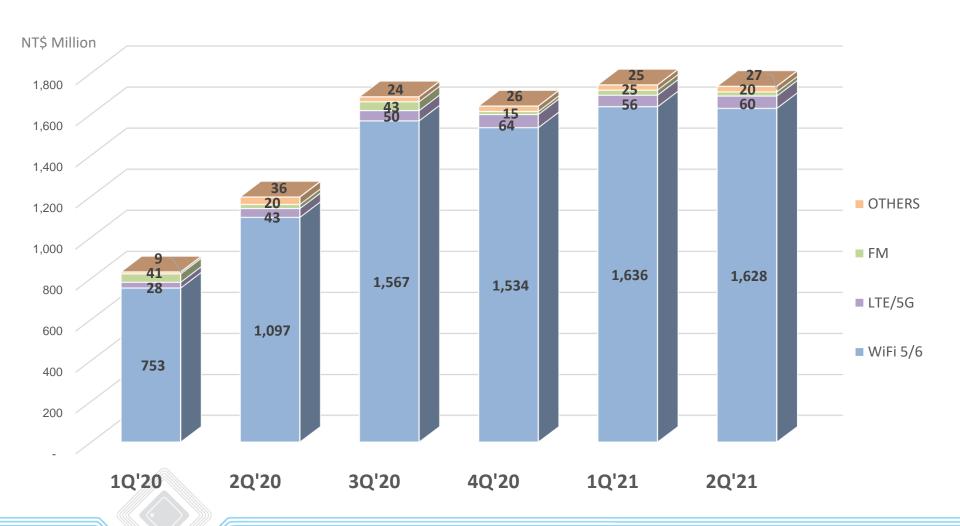

# Win in High Performance FEM and 3<sup>rd</sup> Parties' Platform

FEM's Revenue Contribution Continues to Increase

Complete Reference Design on Major WIFI Chipset Platform