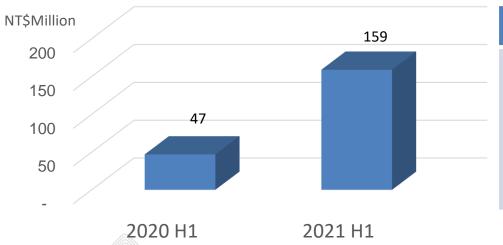

#### Cable Switch Revenue

#### **Cable Switch**

 Continue to win cable/DOCSIS switches in cable modems with US/EU cable operators .