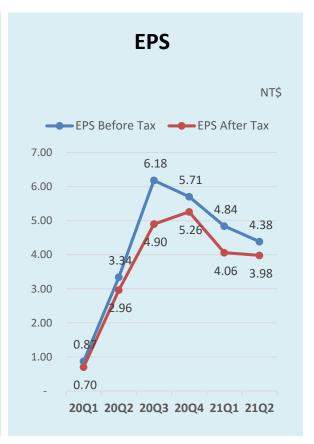

### 2021 Q2 P&L

|                       | 2021Q2 |      | 2021Q1 |      | 2020Q2 |      | 2Q21<br>vs<br>1Q21<br>QoQ | 1H21<br>vs<br>1H20<br>YoY |
|-----------------------|--------|------|--------|------|--------|------|---------------------------|---------------------------|
| NT\$ Million          | Amount | %    | Amount | %    | Amount | %    | %                         | %                         |
| Net Sales             | 1,735  | 100% | 1,741  | 100% | 1,196  | 100% | -0.4%                     | 71.5%                     |
| Gross Margin          | 554    | 32%  | 577    | 33%  | 423    | 35%  | -4.0%                     | 68.9%                     |
| Operating Expense     | 264    | 15%  | 276    | 16%  | 222    | 19%  | -4.2%                     | 30.4%                     |
| Operating Profit      | 289    | 17%  | 301    | 17%  | 201    | 17%  | -3.8%                     | 131%                      |
| Non-Op. Profits(Loss) | -12    | 1%   | 5      | 0%   | 6      | 0%   | -356%                     | -225%                     |
| Net Income before Tax | 277    | 16%  | 306    | 18%  | 207    | 17%  | -9.4%                     | 123%                      |
| Net Income after Tax  | 252    | 15%  | 257    | 15%  | 184    | 15%  | -1.9%                     | 124%                      |
| EPS                   | 3.98   |      | 4.06   |      | 2.96   |      | -2.0%                     | 120%                      |