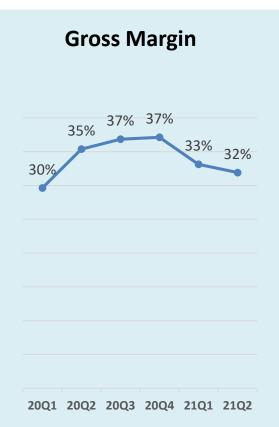

### 2021 Q2 P&L

|                       | 2021Q2 |      | 2021Q1 |      | 2020Q2 |      | 2Q21<br>vs<br>1Q21<br>QoQ | 1H21<br>vs<br>1H20<br>YoY |
|-----------------------|--------|------|--------|------|--------|------|---------------------------|---------------------------|
| NT\$ Million          | Amount | %    | Amount | %    | Amount | %    | %                         | %                         |
| Net Sales             | 1,735  | 100% | 1,741  | 100% | 1,196  | 100% | -0.4%                     | 71.5%                     |
| Gross Margin          | 554    | 32%  | 577    | 33%  | 423    | 35%  | -4.0%                     | 68.9%                     |
| Operating Expense     | 264    | 15%  | 276    | 16%  | 222    | 19%  | -4.2%                     | 30.4%                     |
| Operating Profit      | 289    | 17%  | 301    | 17%  | 201    | 17%  | -3.8%                     | 131%                      |
| Non-Op. Profits(Loss) | -12    | 1%   | 5      | 0%   | 6      | 0%   | -356%                     | -225%                     |
| Net Income before Tax | 277    | 16%  | 306    | 18%  | 207    | 17%  | -9.4%                     | 123%                      |
| Net Income after Tax  | 252    | 15%  | 257    | 15%  | 184    | 15%  | -1.9%                     | 124%                      |
| EPS                   | 3.98   |      | 4.06   |      | 2.96   |      | -2.0%                     | 120%                      |