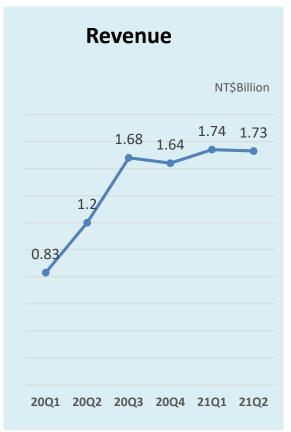

| 264    | 15%  | 276    | 16%  | 222    | 19%  | -4.2%                     | 30.4%                     |
| Operating Profit      | 289    | 17%  | 301    | 17%  | 201    | 17%  | -3.8%                     | 131%                      |
| Non-Op. Profits(Loss) | -12    | 1%   | 5      | 0%   | 6      | 0%   | -356%                     | -225%                     |
| Net Income before Tax | 277    | 16%  | 306    | 18%  | 207    | 17%  | -9.4%                     | 123%                      |
| Net Income after Tax  | 252    | 15%  | 257    | 15%  | 184    | 15%  | -1.9%                     | 124%                      |
| EPS                   | 3.98   |      | 4.06   |      | 2.96   |      | -2.0%                     | 120%                      |



#### **Financial Growth Momentum**









# RichWave