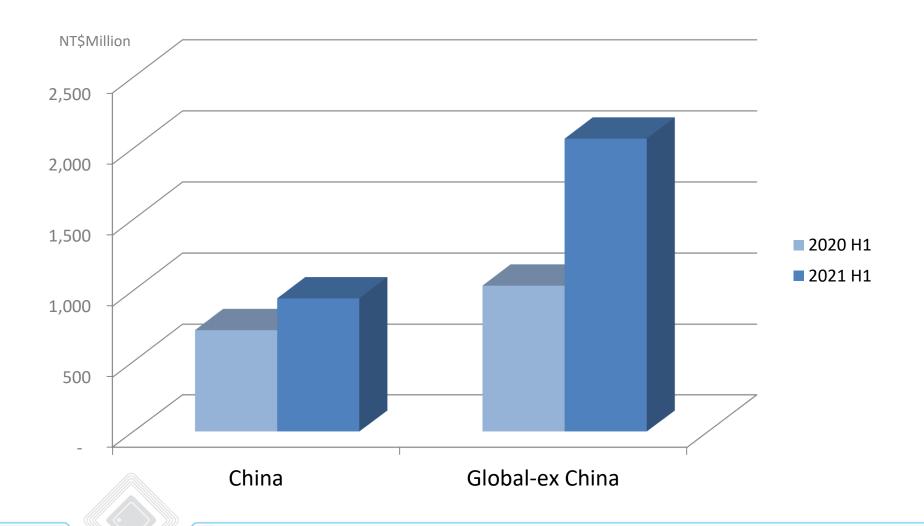

## RichWave

## **Bridge Everything with Connectivity**





Founded Jan. 2004

Nov. 2015

Customers 100+ Products 270+



#### **Business Direction & Strategy**

Growing Position in WiFi- WiFi 6 and Beyond

+

Diversified Offering in IoT and Mobile Applications

+

**Building Technical Depth in Multiple Aspects** 



Best Partner and Excellent Customer Service

**Create Long Term Value with Technology and Market Strategy** 



### Revenue Breakdown by Segment





# Win in High Performance FEM and 3<sup>rd</sup> Parties' Platform

FEM's Revenue Contribution Continues to Increase

Complete Reference Design on Major WIFI Chipset Platform







#### WiFi Revenue Breakdown by Area





#### WiFi Revenue Breakdown by Standard





#### **Business Wins – WiFi**

- Global WiFi Market share continues to grow
- Strong demand for WiFi6
- Increase in WiFi6/6E design-in projects
- New projects with retail customers began mass production



















#### **Smartphone**

- WIFI5 FEM cost down solution shipment continues
- **Enlarged share with Chinese ODMs**









#### LTE FEM Revenue



| Smartphone Product           |                                                       |                          |  |  |  |  |  |  |  |
|------------------------------|-------------------------------------------------------|--------------------------|--|--|--|--|--|--|--|
| WiFi                         | LTE/5G                                                | FM