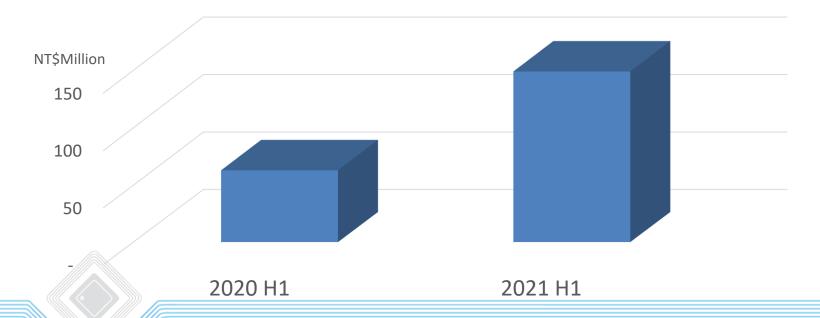

st down solution shipment continues
- **Enlarged share with Chinese ODMs**









#### LTE FEM Revenue



| Smartphone Product           |                                                       |                          |  |  |  |  |  |  |  |
|------------------------------|-------------------------------------------------------|--------------------------|--|--|--|--|--|--|--|
| WiFi                         | LTE/5G                                                | FM                       |  |  |  |  |  |  |  |
| Rx-FEM<br>Full-FEM<br>Switch | LNA, Switch,<br>Antenna Tuner,<br>FEM, Filter,<br>DPX | Broadcasting<br>FM Tuner |  |  |  |  |  |  |  |



#### **Cable Switch**

 Continue to win cable/DOCSIS switches in cable modems with US/EU cable operators .







#### Cable Switch Revenue





#### **Microwave Sensor**

- 5GHz sensor shipment continues
- 10GHz sensors design in with global consumer brands









Radar Sensor Revenue





### 2021 Q2 P&L

|                       | 2021Q2 |      | 2021Q1 |      | 2020Q2 |      | 2Q21<br>vs<br>1Q21<br>QoQ | 1H21<br>vs<br>1H20<br>YoY |
|-----------------------|--------|------|--------|------|--------|------|---------------------------|---------------------------|
| NT\$ Million          | Amount | %    | Amount | %    | Amount | %    | %                         | %                         |
| Net Sales             | 1,735  | 100% | 1,741  | 100% | 1,196  | 100% | -0.4%                     | 71.5%                     |
| Gross Margin          | 554    | 32%  | 577    | 33%  | 423    | 35%  | -4.0%                     | 68.9%