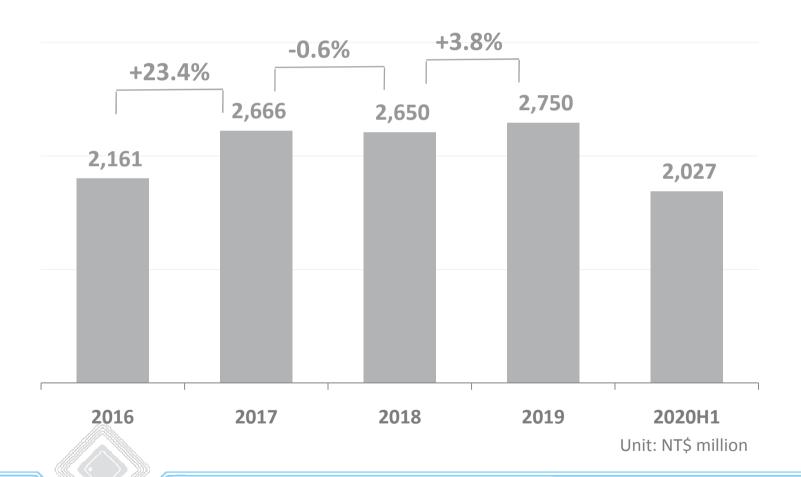

-------------------|--------------------------------------------------|--|--|--|--|--|--|--|
| WiFi                         | FM                       | RFFE<br>Component                                |  |  |  |  |  |  |  |
| Rx-FEM<br>Full-FEM<br>Switch | Broadcasting<br>FM Tuner | LNA, Switch,<br>Antenna<br>Tuner, Filter,<br>DPX |  |  |  |  |  |  |  |



#### **Cable Switch**

- Continue to win cable/DOCSIS switches in cable modems with Commscope, Sagemcom, Technicolor and others for major US/EU cable operators .
- Business is expected to continue to grow steadily.





## **Sensor Starts MP & Shipping**

- Sensors for smart home in 5GHz band Start shipping to EU and Korea customers.
- Sensors for 10GHz band design in various global customers.













#### Net Sales 2016 - 2020H1





#### **Financial Momentum and Growth**











# 2020 Q2 P&L

| Amount: NT\$ MN       | 2020Q2 |      | 2020Q1 |      | QoQ  | 2019Q2 |      | YoY       |
|-----------------------|--------|------|--------|------|------|--------|------|-----------|
|                       | Amount | %    | Amount | %    | %    | Amount | %    | <u></u> % |
| Net Sales             | 1,196  | 100% | 831    | 100% | 44%  | 666    | 100% | 80%       |
| Gross Margin          | 423    | 35%  | 246    | 29%  | 72%  | 257    | 39%  | 65%       |
| Operating Expense     | 222    | 18%  | 192    | 23%  | 16%  | 178    | 27%  | 25%       |
| Operating Profit      | 201    | 17%  | 54     | 6%   | 272% | 79     | 12%  | 154%      |
| Non-Op. Profits(Loss) | 6      | 0%   | 0      | 0%   | -    | 2      | 0%   |