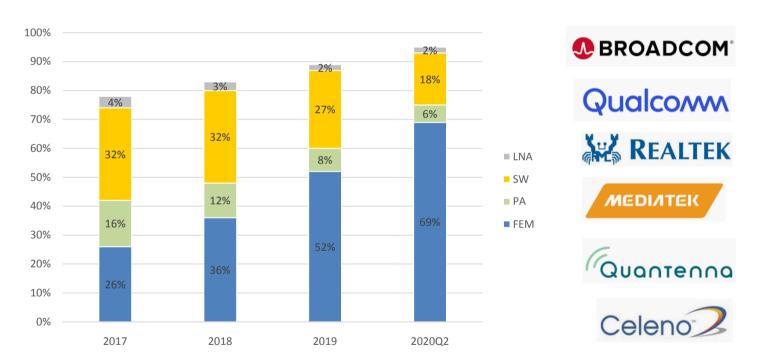

# Win in High Performance FEM and 3<sup>rd</sup> Parties' Platform

#### High Performance FEM Win more Markets

Win Reference/AVL in WiFi Platforms