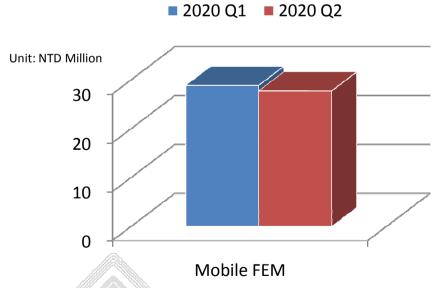

#### Mobile

- FM Tuner continues to ship to Korea branding customers steadily, and wins new models from Japan branding customers.
- SW/LNA continues to win in LG phone.
- WiFi FEM continues to design in and grow shares in China ODM customers.