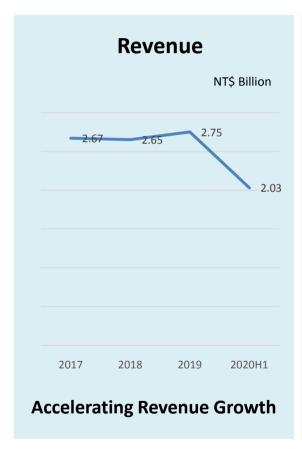

--------------------------|--|--|--|--|--|--|--|
| WiFi                         | FM                       | RFFE<br>Component                                |  |  |  |  |  |  |  |
| Rx-FEM<br>Full-FEM<br>Switch | Broadcasting<br>FM Tuner | LNA, Switch,<br>Antenna<br>Tuner, Filter,<br>DPX |  |  |  |  |  |  |  |



#### **Cable Switch**

- Continue to win cable/DOCSIS switches in cable modems with Commscope, Sagemcom, Technicolor and others for major US/EU cable operators .
- Business is expected to continue to grow steadily.





## **Sensor Starts MP & Shipping**

- Sensors for smart home in 5GHz band Start shipping to EU and Korea customers.
- Sensors for 10GHz band design in various global customers.













#### Net Sales 2016 - 2020H1





#### **Financial Momentum and Growth**











# 2020 Q2 P&L

| Amount: NT\$ MN       | 2020Q2 |      | 2020Q1 |      | QoQ  | 2019Q2 |      | YoY       |
|-----------------------|--------|------|--------|------|------|--------|------|-----------|
|                       | Amount | %    | Amount | %    | %    | Amount | %    | <u></u> % |
| Net Sales             | 1,196  | 100% | 831    | 100% | 44%  | 666    | 100% | 80%       |
| Gross Margin          | 423    | 35%  | 246    | 29%  | 72%  | 257    | 39%  | 65%       |
| Operating Expense     | 222    | 18%  | 192    | 23%  | 16%  | 178    | 27%  | 25%       |
| Operating Profit      | 201    | 17%  | 54     | 6%   | 272% | 79     | 12%  | 154%      |
| Non-Op. Profits(Loss) | 6      | 0%   | 0      | 0%   | -    | 2      | 0%   | 200%      |
| Net Income before Tax | 207