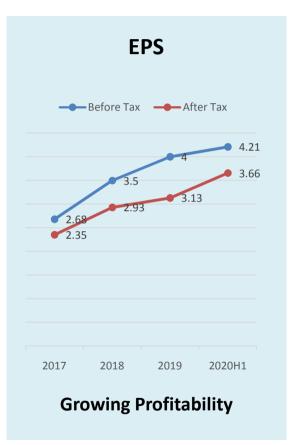

----------------------|--|--|--|--|--|--|--|
| WiFi                         | FM                       | RFFE<br>Component                                |  |  |  |  |  |  |  |
| Rx-FEM<br>Full-FEM<br>Switch | Broadcasting<br>FM Tuner | LNA, Switch,<br>Antenna<br>Tuner, Filter,<br>DPX |  |  |  |  |  |  |  |



#### **Cable Switch**

- Continue to win cable/DOCSIS switches in cable modems with Commscope, Sagemcom, Technicolor and others for major US/EU cable operators .
- Business is expected to continue to grow steadily.





## **Sensor Starts MP & Shipping**

- Sensors for smart home in 5GHz band Start shipping to EU and Korea customers.
- Sensors for 10GHz band design in various global customers.













#### Net Sales 2016 - 2020H1





#### **Financial Momentum and Growth**











# 2020 Q2 P&L

| Amount: NT\$ MN       | 2020Q2 |      | 2020Q1 |      | QoQ  | 2019Q2 |      | YoY       |
|-----------------------|--------|------|--------|------|------|--------|------|-----------|
|                       | Amount | %    | Amount | %    | %    | Amount | %    | <u></u> % |
| Net Sales             | 1,196  | 100% | 831    | 100% | 44%  | 666    | 100% | 80%       |
| Gross Margin          | 423    | 35%  | 246    | 29%  | 72%  | 257    | 39%  | 65%       |
| Operating Expense     | 222    | 18%  | 192    | 23%  | 16%  | 178    | 27%  | 25%       |
| Operating Profit      | 201    | 17%  | 54     | 6%   | 272% | 79     | 12%  | 154%      |
| Non-Op. Profits(Loss) | 6      | 0%   | 0      | 0%   | -    | 2      | 0%   | 200%      |
| Net Income before Tax | 207    |