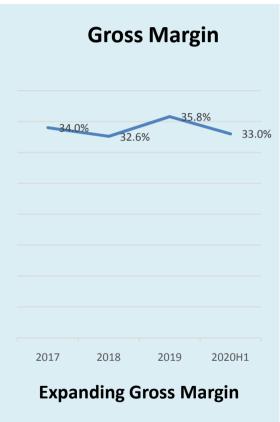

------------------------|--|--|--|--|--|--|--|
| WiFi                         | FM                       | RFFE<br>Component                                |  |  |  |  |  |  |  |
| Rx-FEM<br>Full-FEM<br>Switch | Broadcasting<br>FM Tuner | LNA, Switch,<br>Antenna<br>Tuner, Filter,<br>DPX |  |  |  |  |  |  |  |



#### **Cable Switch**

- Continue to win cable/DOCSIS switches in cable modems with Commscope, Sagemcom, Technicolor and others for major US/EU cable operators .
- Business is expected to continue to grow steadily.





## **Sensor Starts MP & Shipping**

- Sensors for smart home in 5GHz band Start shipping to EU and Korea customers.
- Sensors for 10GHz band design in various global customers.













#### Net Sales 2016 - 2020H1





#### **Financial Momentum and Growth**











# 2020 Q2 P&L

| Amount: NT\$ MN       | 2020Q2 |      | 2020Q1 |      | QoQ  | 2019Q2 |      | YoY       |
|-----------------------|--------|------|--------|------|------|--------|------|-----------|
|                       | Amount | %    | Amount | %    | %    | Amount | %    | <u></u> % |
| Net Sales             | 1,196  | 100% | 831    | 100% | 44%  | 666    | 100% | 80%       |
| Gross Margin          | 423    | 35%  | 246    | 29%  | 72%  | 257    | 39%  | 65%       |
| Operating Expense     | 222    | 18%  | 192    | 23%  | 16%  | 178    | 27%  | 25%       |
| Operating Profit      | 201    | 17%  | 54     | 6%   | 272% | 79     | 12%  | 154%      |
| Non-Op. Profits(Loss) | 6      | 0%   | 0      | 0%   | -    | 2      | 0%   | 200%      |
| Net Income before Tax | 207