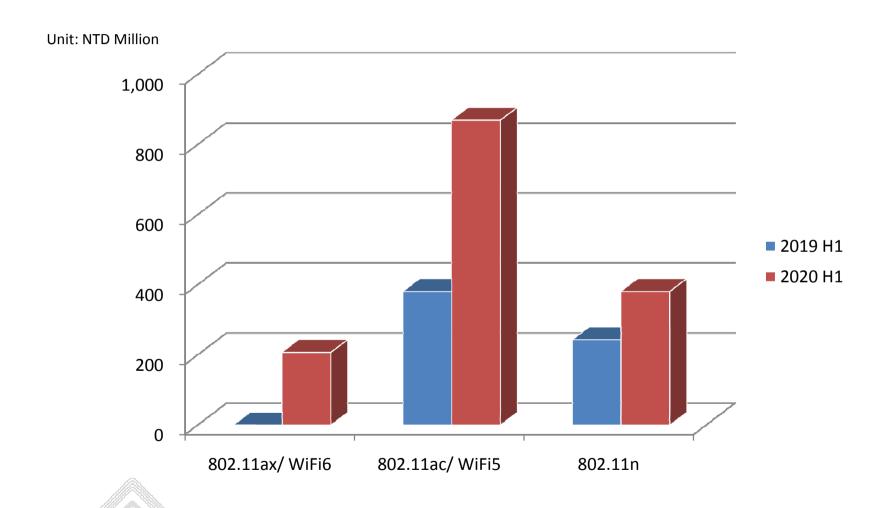

# WiFi Revenue Breakdown by Standards

#### **Business Wins – WiFi**

- WiFi5/WiFi6 Connectivity
  - Continue to win solid and strong business and shipment to Huawei WiFi5/WiFi6 AP routers.
  - Continue to expand WiFi FEM business in global branding customers.
- WiFi5 Mobile
  - Continue to design in and design win WiFi5 projects in Lenovo, Samsung, LG smart phones with Qualcomm and MTK WiFi platforms.