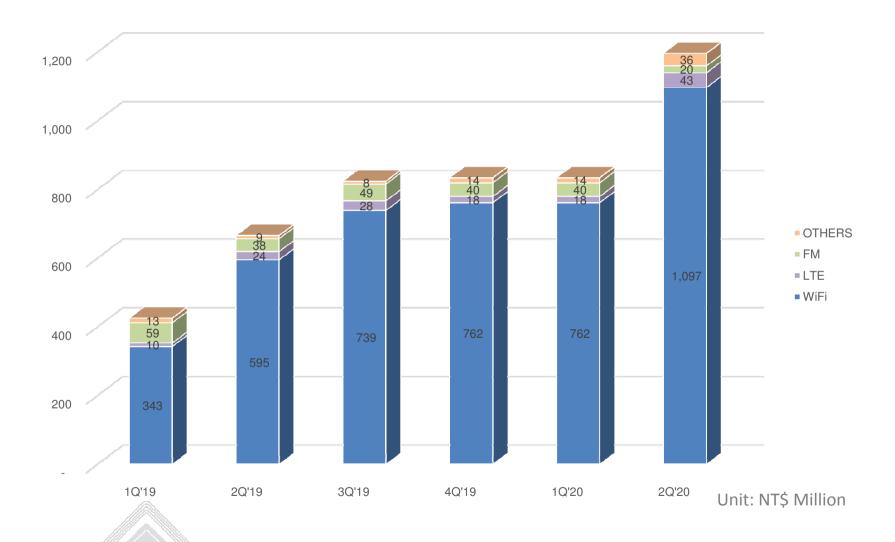

Founded Jan. 2004

Listed in TSE

Nov. 2015

Customers 100+

Products 270+



### **Business Direction & Strategy**

Growing Position in WiFi – WiFi 6 and Beyond

Diversified Offering in IoT and Mobile Applications

**Building Technical Depth in Multiple Aspects** 

+

Best Partner and Excellent Customer Service

Long Term Value with Technology and Market Strategy





# **Revenue Breakdown by Segments**





# Win in High Performance FEM and 3<sup>rd</sup> Parties' Platform

#### High Performance FEM Win more Markets

Win Reference/AVL in WiFi Platforms





# WiFi Revenue Breakdown by Areas





# WiFi Revenue Breakdown by Standards





#### **Business Wins – WiFi**

- WiFi5/WiFi6 Connectivity
  - Continue to win solid and strong business and shipment to Huawei WiFi5/WiFi6 AP routers.
  - Continue to expand WiFi FEM business in global branding customers.
- WiFi5 Mobile
  - Continue to design in and design win WiFi5 projects in Lenovo, Samsung, LG smart phones with Qualcomm and MTK WiFi platforms.











#### Mobile

- FM Tuner continues to ship to Korea branding customers steadily, and wins new models from Japan branding customers.
- SW/LNA continues to win in LG phone.
- WiFi FEM co