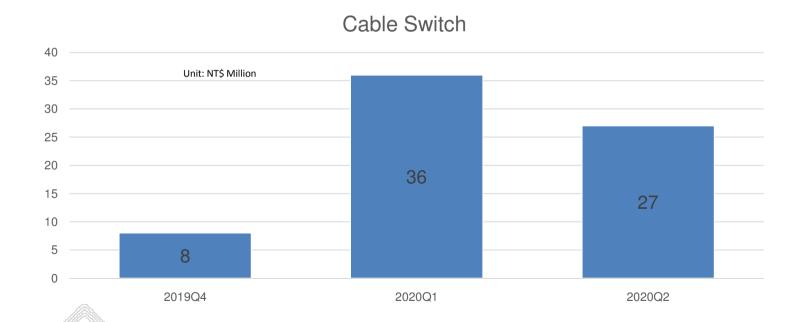

#### **Cable Switch**

- Continue to win cable/DOCSIS switches in cable modems with Commscope, Sagemcom, Technicolor and others for major US/EU cable operators .
- Business is expected to continue to grow steadily.