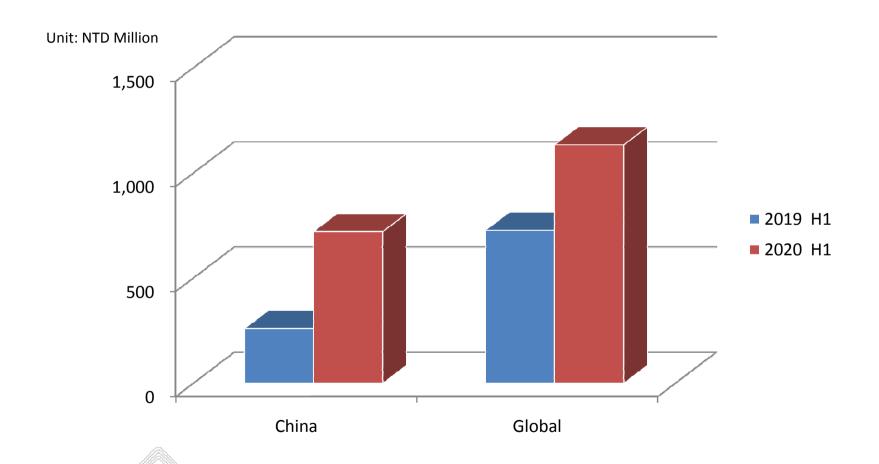

Founded Jan. 2004

Listed in TSE

Nov. 2015

Customers 100+

Products 270+



### **Business Direction & Strategy**

Growing Position in WiFi – WiFi 6 and Beyond

Diversified Offering in IoT and Mobile Applications

**Building Technical Depth in Multiple Aspects** 

+

Best Partner and Excellent Customer Service

Long Term Value with Technology and Market Strategy





# **Revenue Breakdown by Segments**





# Win in High Performance FEM and 3<sup>rd</sup> Parties' Platform

#### High Performance FEM Win more Markets

Win Reference/AVL in WiFi Platforms





# WiFi Revenue Breakdown by Areas





# WiFi Revenue Breakdown by Standards





#### **Business Wins – WiFi**

- WiFi5/WiFi6 Connectivity
  - Continue to win solid and strong business and shipment to Huawei WiFi5/WiFi6 AP routers.
  - Continue to expand WiFi FEM business in global branding customers.
- WiFi5 Mobile
  - Continue to design in and design win WiFi5 projects in Lenovo, Samsung, LG smart phones with Qualcomm and MTK WiFi platforms.











#### Mobile

- FM Tuner continues to ship to Korea branding customers steadily, and wins new models from Japan branding customers.
- SW/LNA continues to win in LG phone.
- WiFi FEM continues to design in and grow shares in China ODM customers.



| Mobile                       |                          |                                                  |  |  |  |  |  |  |