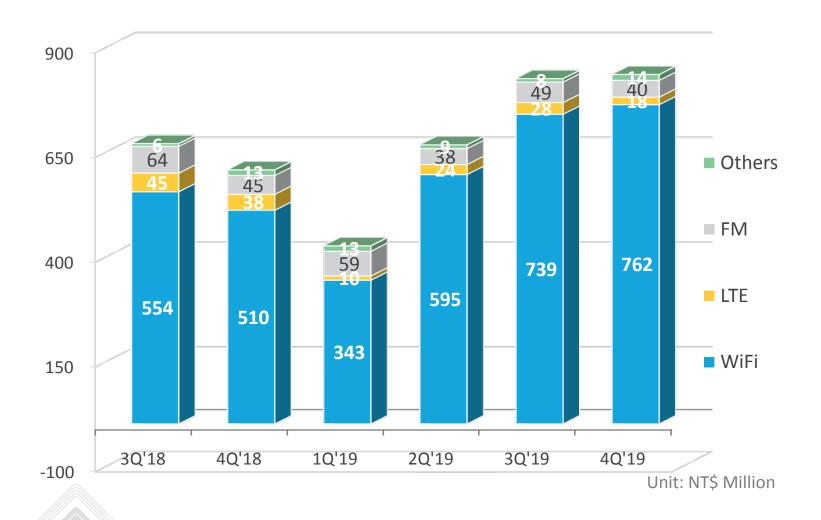

sign-win
- Sensor design-win smart lighting in 5Ghz and 10G









#### **Business Wins**

#### WiFi5/WiFi6 – Connectivity

- Continue to get approved on WiFi6 reference designs in Broadcom AP, DSL and STB platforms.
- Get approved on WiFi6 reference design in Quantenna platforms.
- Win WiFi6 projects in branding customers –
  Netgear, Telefornica, ZyXel, Humax, Turkish Telecom
- Win WiFi6 projects in Huawei

#### WiFi5 – Mobile

 Continue to win WiFi5 projects in Qualcomm and MTK mobile platforms in Lenovo, Samsung, LG smart phones

#### Cable/DOCSIS Switch

 Win cable/DOCSIS switch projects in Commscope, Sagemcom, Technicolor for cable modems applications

#### Mobile SW/LNA

 Continue to win new models in Samsung, Lenovo and LG smart phones



# **Overall Revenue – Market Segments**





### Net Sales 2014-2019





#### **Financial Momentum and Growth**









# 2019 Q4 P&L

|                          | 2019   | 9 Q4   | 2019   | 9 Q3   | QoQ    | 2018   | 3 Q4   | YoY     |
|--------------------------|--------|--------|--------|--------|--------|--------|--------|---------|
| Amount:NT\$ MN           | Amount | %      | Amount | %      | %      | Amount | %      | %       |
|                          |        | _      |        | _      |        |        |        |         |
| Net Sales                | 834    | 100.0% | 824    | 100.0% | 1.2%   | 606    | 100.0% | 37.6%   |
| Gross Margin             | 258    | 30.9%  | 309    | 37.5%  | -16.5% | 210    | 34.6%  | 22.9%   |
| Operating<br>Expense     | 200    | 24.0%  | 189    | 22.9%  | 5.8%   | 164    | 27.1%  |