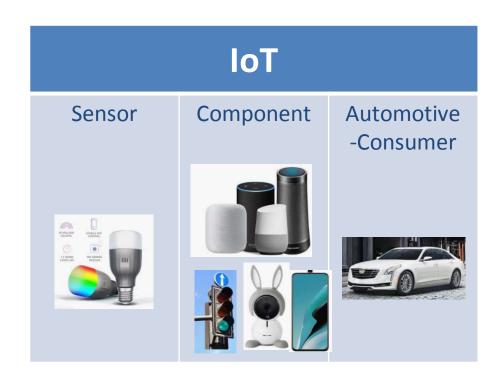

#### IoT Growth

# **IoT Moving Up**

- Automotive RFFE start MP
- WiFi/BT RFFE shipping and design-win
- Sensor design-win smart lighting in 5Ghz and 10G