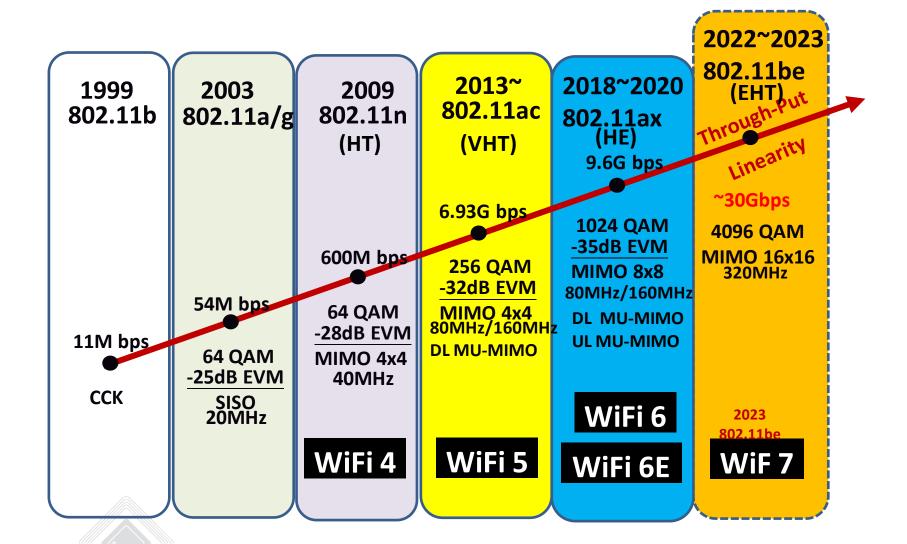

In Fast Growing Market -Bridges Everyone



WiFi Growth

#### IoT Growth







# With Dramatic Market Opportunity







WiFi- Networking

AP Router, Cable Modem, Gateway, PON/ GPON



WiFi- Consumer

\$100 TAM

Mesh cam., Gaming, Smart Speaker, Stereo, STB/ OTT



Mobile

\$1,000 TAM

Smart Phone, Feature Phone





Sensor/IoT

\$50 TAM

Smart Lighting, Smart Home, Industrial, Security, Meters

Unit: US\$ Million





# We Developed Broad Customers Portfolio

Europe/ US/ Korea/ Japan/ China/ Taiwan/ Asia..... technicolor tp-link NETGEAR' Google freebox Sagemcom LIBERTY GLOBAI amazon & motorola Telefunica FiberHome Actiontec COMMSCOPE Hisense SONY SAMSUNG Skyworth EIZLI OPPO BUFFALO. Türk Telekom Coolpad StarNet Rostelecom **ROMTELECOM** kt L<sub>S</sub> Microsoft



### WiFi Evolutions





### Our WiFi RFFE Continue Grow in

- WiFi5 and WiFi6
- Networking and Consumer Market



| WiFi FEM |     |     |       |     |  |  |
|----------|-----|-----|-------|-----|--|--|
| DSL      | PON | AP  | Cable | STB |  |  |
| 20%      | 30% | 40% | 5%    | 5%  |  |  |
| 0        |     |     |       |     |  |  |





# Win in High Performance FEM and 3<sup>rd</sup> Parties' Platform

High Performance FEM Win more Markets

Win Reference/AVL in WiFi Platforms









# Complete WiFi 6 Offering for 802.11ax – Up to 160Mhz-BW/MCS11



|                            | 2Ghz/5Ghz | Feature       | Charac.                                     |
|----------------------------|-----------|---------------|---------------------------------------------|
| 11ac NC                    | V         |