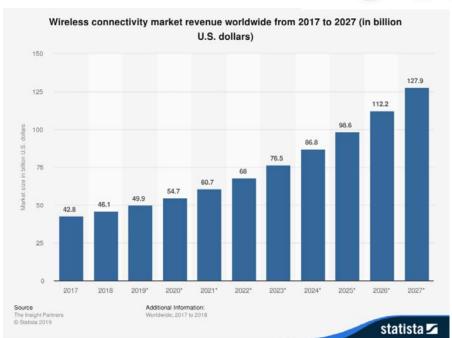

## In Fast Growing Market -Bridges Everyone

WiFi Growth

#### IoT Growth

# With Dramatic Market Opportunity

WiFi- Networking

AP Router, Cable Modem, Gateway, PON/ GPON

WiFi- Consumer

\$100 TAM

Mesh cam., Gaming, Smart Speaker, Stereo, STB/ OTT

Mobile

\$1,000 TAM