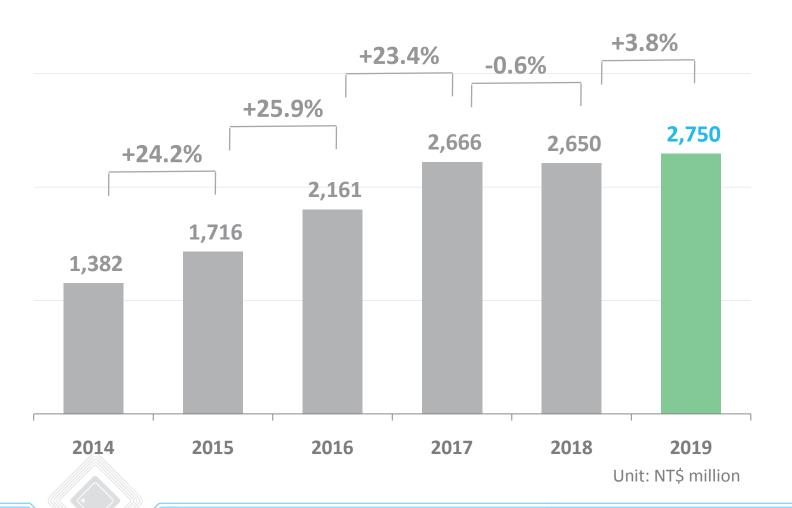

smart lighting in 5Ghz and 10G









#### **Business Wins**

#### WiFi5/WiFi6 – Connectivity

- Continue to get approved on WiFi6 reference designs in Broadcom AP, DSL and STB platforms.
- Get approved on WiFi6 reference design in Quantenna platforms.
- Win WiFi6 projects in branding customers –
  Netgear, Telefornica, ZyXel, Humax, Turkish Telecom
- Win WiFi6 projects in Huawei

#### WiFi5 – Mobile

 Continue to win WiFi5 projects in Qualcomm and MTK mobile platforms in Lenovo, Samsung, LG smart phones

#### Cable/DOCSIS Switch

 Win cable/DOCSIS switch projects in Commscope, Sagemcom, Technicolor for cable modems applications

#### Mobile SW/LNA

 Continue to win new models in Samsung, Lenovo and LG smart phones



# **Overall Revenue – Market Segments**





### Net Sales 2014-2019





#### **Financial Momentum and Growth**









# 2019 Q4 P&L

|                          | 2019   | 9 Q4   | 2019   | 9 Q3   | QoQ    | 2018   | 3 Q4   | YoY     |
|--------------------------|--------|--------|--------|--------|--------|--------|--------|---------|
| Amount:NT\$ MN           | Amount | %      | Amount | %      | %      | Amount | %      | %       |
|                          |        | _      |        | _      |        |        |        |         |
| Net Sales                | 834    | 100.0% | 824    | 100.0% | 1.2%   | 606    | 100.0% | 37.6%   |
| Gross Margin             | 258    | 30.9%  | 309    | 37.5%  | -16.5% | 210    | 34.6%  | 22.9%   |
| Operating<br>Expense     | 200    | 24.0%  | 189    | 22.9%  | 5.8%   | 164    | 27.1%  | 22.0%   |
| <b>Operating Prof