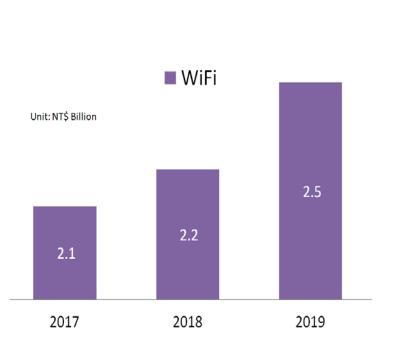

tic Market Opportunity







WiFi- Networking

AP Router, Cable Modem, Gateway, PON/ GPON



WiFi- Consumer

\$100 TAM

Mesh cam., Gaming, Smart Speaker, Stereo, STB/ OTT



Mobile

\$1,000 TAM

Smart Phone, Feature Phone





Sensor/IoT

\$50 TAM

Smart Lighting, Smart Home, Industrial, Security, Meters

Unit: US\$ Million





# We Developed Broad Customers Portfolio

Europe/ US/ Korea/ Japan/ China/ Taiwan/ Asia..... technicolor tp-link NETGEAR' Google freebox Sagemcom LIBERTY GLOBAI amazon & motorola Telefunica FiberHome Actiontec COMMSCOPE Hisense SONY SAMSUNG Skyworth EIZLI OPPO BUFFALO. Türk Telekom Coolpad StarNet Rostelecom **ROMTELECOM** kt L<sub>S</sub> Microsoft



### WiFi Evolutions





### Our WiFi RFFE Continue Grow in

- WiFi5 and WiFi6
- Networking and Consumer Market



| WiFi FEM |     |     |       |     |  |  |
|----------|-----|-----|-------|-----|--|--|
| DSL      | PON | AP  | Cable | STB |  |  |
| 20%      | 30% | 40% | 5%    | 5%  |  |  |
| 0        |     |     |       |     |  |  |





# Win in High Performance FEM and 3<sup>rd</sup> Parties' Platform

High Performance FEM Win more Markets

Win Reference/AVL in WiFi Platforms









# Complete WiFi 6 Offering for 802.11ax – Up to 160Mhz-BW/MCS11



|                            | 2Ghz/5Ghz | Feature       | Charac.                                     |
|----------------------------|-----------|---------------|---------------------------------------------|
| 11ac NC                    | V         |               | High linearity                              |
| 11ax NC                    | V