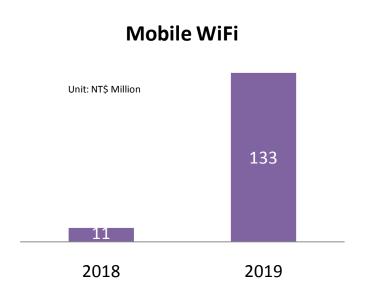

------------|---------------------------------------------|
| 11ac NC                    | V         |               | High linearity                              |
| 11ax NC                    | V         | Coupler<br>PD | High linearity                              |
| Mobile/Batt<br>ery-op WiFi | V         | Coupler<br>PD | Minimum<br>Standby power<br>and Form factor |
| UHE FEM                    | V         | PD            | Ultra efficiency                            |
| Discrete                   | V         |               | PA, LNA, Switch,<br>Diplexer                |
| Filter                     | V (2Ghz)  |               | WiFi Filter                                 |



## Mobile

- FM Tuner continue win S11, Note11, S20...with TypeC concept
- LNA ramp up in Brand phone







| Mobile                       |                          |                                                  |  |  |  |
|------------------------------|--------------------------|--------------------------------------------------|--|--|--|
| WiFi                         | FM                       | RFFE<br>Component                                |  |  |  |
| Rx-FEM<br>Full-FEM<br>Switch | Broadcasting<br>FM Tuner | LNA, Switch,<br>Antenna<br>Tuner, Filter,<br>DPX |  |  |  |





# **IoT Moving Up**

- Automotive RFFE start MP
- WiFi/BT RFFE shipping and design-win
- Sensor design-win smart lighting in 5Ghz and 10G









#### **Business Wins**

#### WiFi5/WiFi6 – Connectivity

- Continue to get approved on WiFi6 reference designs in Broadcom AP, DSL and STB platforms.
- Get approved o