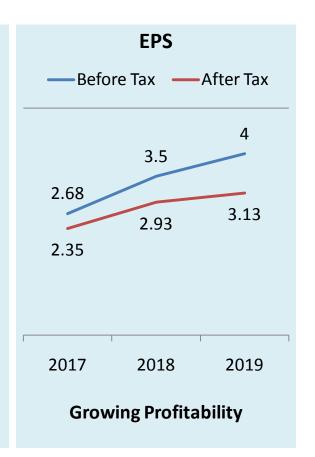

usiness Wins**

#### WiFi5/WiFi6 – Connectivity

- Continue to get approved on WiFi6 reference designs in Broadcom AP, DSL and STB platforms.
- Get approved on WiFi6 reference design in Quantenna platforms.
- Win WiFi6 projects in branding customers –
  Netgear, Telefornica, ZyXel, Humax, Turkish Telecom
- Win WiFi6 projects in Huawei

#### WiFi5 – Mobile

 Continue to win WiFi5 projects in Qualcomm and MTK mobile platforms in Lenovo, Samsung, LG smart phones

#### Cable/DOCSIS Switch

 Win cable/DOCSIS switch projects in Commscope, Sagemcom, Technicolor for cable modems applications

#### Mobile SW/LNA

 Continue to win new models in Samsung, Lenovo and LG smart phones



# **Overall Revenue – Market Segments**





### Net Sales 2014-2019





#### **Financial Momentum and Growth**









# 2019 Q4 P&L

|                          | 2019   | 9 Q4   | 2019   | 9 Q3   | QoQ    | 2018   | 3 Q4   | YoY     |
|--------------------------|--------|--------|--------|--------|--------|--------|--------|---------|
| Amount:NT\$ MN           | Amount | %      | Amount | %      | %      | Amount | %      | %       |
|                          |        | _      |        | _      |        |        |        |         |
| Net Sales                | 834    | 100.0% | 824    | 100.0% | 1.2%   | 606    | 100.0% | 37.6%   |
| Gross Margin             | 258    | 30.9%  | 309    | 37.5%  | -16.5% | 210    | 34.6%  | 22.9%   |
| Operating<br>Expense     | 200    | 24.0%  | 189    | 22.9%  | 5.8%   | 164    | 27.1%  | 22.0%   |
| <b>Operating Profit</b>  | 58     | 7.0%   | 120    | 14.6%  | -5