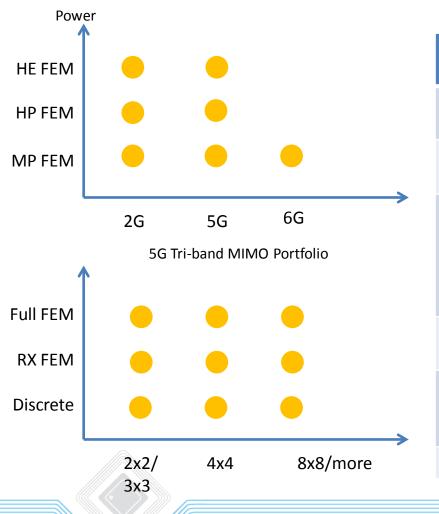

### Our WiFi RFFE Continue Grow in

- WiFi5 and WiFi6
- Networking and Consumer Market

| WiFi FEM |     |     |       |     |  |  |
|----------|-----|-----|-------|-----|--|--|
| DSL      | PON | AP  | Cable | STB |  |  |
| 20%      | 30% | 40% | 5%    | 5%  |  |  |
| 0        |     |     |       |     |  |  |

# Win in High Performance FEM and 3<sup>rd</sup> Parties' Platform

High Performance FEM Win more Markets

Win Reference/AVL in WiFi Platforms

# Complete WiFi 6 Offering for 802.11ax – Up to 160Mhz-BW/MCS11

|                            | 2Ghz/5Ghz | Feature       | Charac.                                     |
|----------------------------|-----------|---------------|---------------------------------------------|
| 11ac NC                    | V         |               | High linearity                              |
| 11ax NC                    | V         | Coupler<br>PD | High linearity                              |
| Mobile/Batt<br>ery-op WiFi | V         | Coupler<br>PD | Minimum<br>Standby power<br>and Form factor |
| UHE FEM                    | V         | PD            | Ultra efficiency                            |
| Discrete                   | V         |               | PA, LNA, Switch,<br>Diplexer                |
| Filter                     | V (2Ghz)  |               | WiFi Filter                                 |