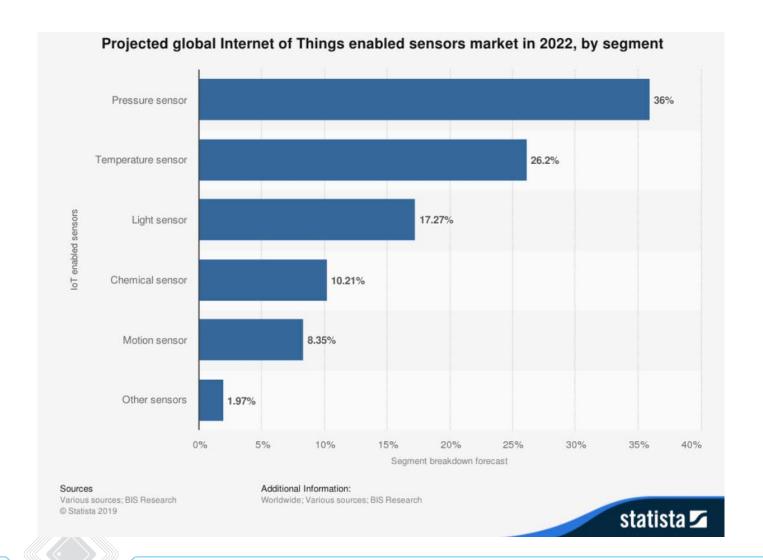

## RichWave Technology Corp.

5G Application Forum - WiFi, Mobile, Sensing

Nov. 2019



## **5G Supported by Multiple Segments**







## WiFi Trend

全球射频前端市场规模(含预测)



Source: 中國產業信息網

#### 802.11ax Growing Exponentially with End-Devices





Source: WiFi Alliance



#### WiFi in Mobile Market

## RF front-end and connectivity market forecast - By component

(Source: 5G's Impact on RF Front-End Module and Connectivity for Cell phones 2019, Yole Développement, August 2019)





## **Sensor Market Trend**





## WiFi Evolution – WiFi6/802.11ax





## EVM vs. Gain Imbalance and Phase Imbalance



- Gain drift within packet
- PA nonlinearity
  - Back-off
  - Memory effect
  - Gain Error
  - Phase Error

- For WiFi6/802.11ax application with 1.0% (40dB) EVM requirement, it is observed that the nonlinearity of PA need to meet the imbalance impairment
  - Gain error < 0.08 dB</li>



**High Linearity PA** 

Phase error <1.0 degree</p>



## WiFi Revenue by Areas

Unit: NT\$ million







## **Business Highlights – WiFi**

- Design win and shipping of 11ax FEM for China Telecom AP router.
- Design win of 11ax FEM for US retailer AP router.
- Design win of 11ax FEM for Technicolor VDSL gateway.
- Design win of 11ax FEM for Turkey telecom DSL gateway.
- Design win of 11ac FEM for Sagemcom gateway