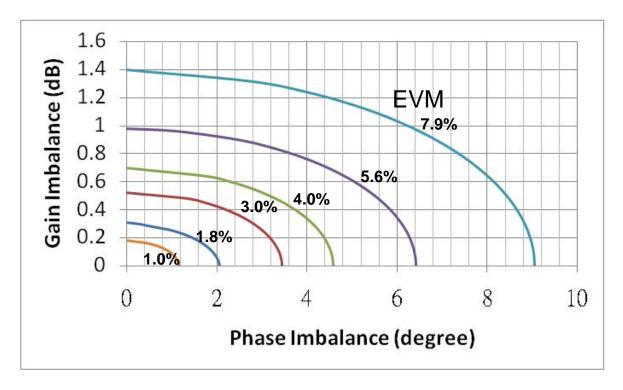

## EVM vs. Gain Imbalance and Phase Imbalance

- Gain drift within packet
- PA nonlinearity
  - Back-off
  - Memory effect
  - Gain Error
  - Phase Error

- For WiFi6/802.11ax application with 1.0% (40dB) EVM requirement, it is observed that the nonlinearity of PA need to meet the imbalance impairment
  - Gain error < 0.08 dB</li>

**High Linearity PA** 

Phase error <1.0 degree</p>