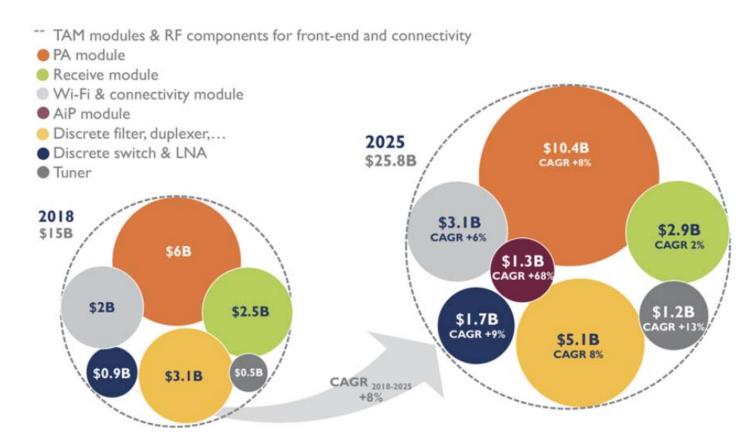

## RichWave Technology Corp.

5G Application Forum - WiFi, Mobile, Sensing

Nov. 2019



## **5G Supported by Multiple Segments**







## WiFi Trend

全球射频前端市场规模(含预测)



Source: 中國產業信息網

#### 802.11ax Growing Exponentially with End-Devices





Source: WiFi Alliance



#### WiFi in Mobile Market

## RF front-end and connectivity market forecast - By component

(Source: 5G's Impact on RF Front-End Module and Connectivity for Cell phones 2019, Yole Développement, August 2019)





## **Sensor Market Trend**





## WiFi Evolution – WiFi6/802.11ax





## EVM vs. Gain Imbalance and Phase Imbalance



- Gain drift within packet
- PA nonlinearity
  - Back-off
  - Memory effect
  - Gain Error
  - Phase Error

- For WiFi6/802.11ax application with 1.0% (40dB) EVM requirement, it is observed that the nonlinearity of PA need to meet the imbalance impairment
  - Gain error < 0.08 dB</li>



**High Linearity PA** 

Phase error <1.0 degree</p>



## WiFi Revenue by Areas

Unit: NT\$ million







## **Business Highlights – WiFi**

- Design win and shipping of 11ax FEM for China Telecom AP router.
- Design win of 11ax FEM for US retailer AP router.
- Design win of 11ax FEM for Technicolor VDSL gateway.
- Design win of 11ax FEM for Turkey telecom DSL gateway.
- Design win