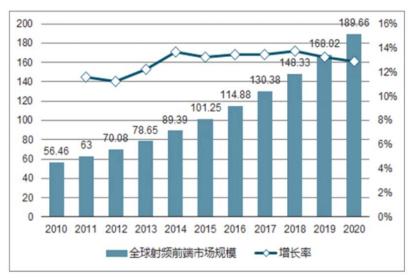

## RichWave Technology Corp.

5G Application Forum - WiFi, Mobile, Sensing

Nov. 2019



## **5G Supported by Multiple Segments**







## WiFi Trend

全球射频前端市场规模(含预测)



Source: 中國產業信息網

#### 802.11ax Growing Exponentially with End-Devices





Source: WiFi Alliance



#### WiFi in Mobile Market

## RF front-end and connectivity market forecast - By component

(Source: 5G's Impact on RF Front-End Module and Connectivity for Cell phones 2019, Yole Développement, August 2019)





## **Sensor Market Trend**





## WiFi Evolution – WiFi6/802.11ax





## EVM vs. Gain Imbalance and Phase Imbalance



- Gain drift within packet
- PA nonlinearity
  - Back-off
  - Memory effect
  - Gain Error
  - Phase Error

- For WiFi6/802.11ax application with 1.0% (40dB) EVM requirement, it is observed that the nonlinearity of PA need to meet the imbalance impairment
  - Gain error < 0.08 dB</li>



**High Linearity PA** 

Phase error <1.0 degree</p>



## WiFi Revenue by