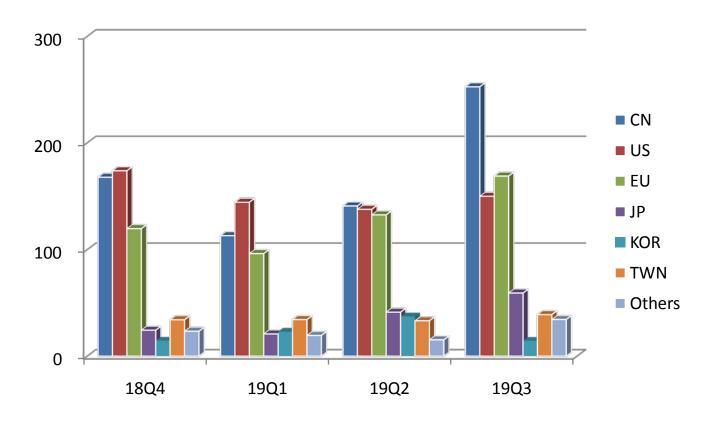

.11ax Growing Exponentially with End-Devices





Source: WiFi Alliance



#### WiFi in Mobile Market

## RF front-end and connectivity market forecast - By component

(Source: 5G's Impact on RF Front-End Module and Connectivity for Cell phones 2019, Yole Développement, August 2019)





## **Sensor Market Trend**





## WiFi Evolution – WiFi6/802.11ax





## EVM vs. Gain Imbalance and Phase Imbalance



- Gain drift within packet
- PA nonlinearity
  - Back-off
  - Memory effect
  - Gain Error
  - Phase Error

- For WiFi6/802.11ax application with 1.0% (40dB) EVM requirement, it is observed that the nonlinearity of PA need to meet the imbalance impairment
  - Gain error < 0.08 dB</li>



**High Linearity PA** 

Phase error <1.0 degree</p>



## WiFi Revenue by Areas

Unit: NT\$ million







## **Business Highlights – WiFi**

- Design win and shipping of 11ax FEM for China Telecom AP router.
- Design win of 11ax FEM for US retailer AP router.
- Design win of 11ax FEM for Technicolor VDSL gateway.
- Design win of 11ax FEM for Turkey telecom DSL gateway.
- Design win of 11ac FEM for Sagemcom gateway and STB.
- Design win of 11ac FEM for France telecom Freebox WiFi repeater and home gateway.
- Design win and shipping of 11ac FEM and PA for India telecom Reliance home gateway and mesh router
- Design win of 11ac FEM for Spain telecom Telefonica WiFi repeater and GPon gateway.
- Design win of switches for Google IP camera.























## **Business Highlights – WiFi**

- Design win of 11ax FEM for H3C AP router.
- Design win of 11ax FEM for China Mobile GPon gatewa