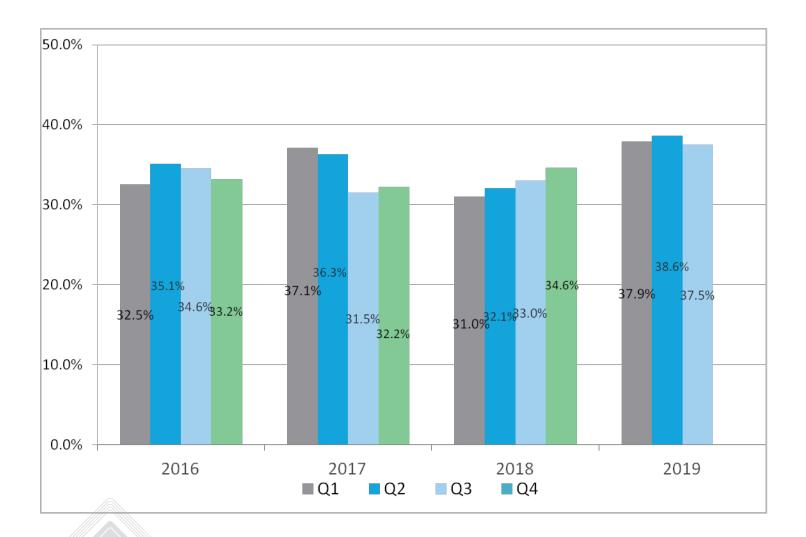

Margin             | 309     | 37.5%  | 257     | 38.6%  | 20.2%   | 221     | 33.0%  | 39.8%   |
| Operating Expense        | 189     | 22.9%  | 178     | 26.7%  | 6.2%    | 164     | 24.5%  | 15.2%   |
| Operating Profit         | 120     | 14.6%  | 79      | 11.9%  | 51.9%   | 57      | 8.5%   | 110.5%  |
| Non-Op.<br>Profits(Loss) | 0       | 0.0%   | 2       | 0.3%   | -100.0% | 5       | 0.7%   | -100.0% |
| Net Income before<br>Tax | 120     | 14.6%  | 81      | 12.2%  | 48.1%   | 62      | 9.3%   | 93.5%   |
| Net Income after<br>Tax  | 96      | 11.7%  | 61      | 9.2%   | 57.4%   | 54      | 8.1%   | 77.8%   |
| EPS                      | 1.57    |        | 1.00    |        |         | 0.89    |        |         |



#### Net Sales 2014-2019





## Gross Margin Trend 2016-2019





#### **Revenue by Products**



Richwave confidential



#### WiFi FEM Continues to Gain Weighting





#### WiFi Revenue by Areas

Unit: NT\$ million



Richwave confidential



#### **Growth in Global Brand WiFi AP Market**

 11ac FEMs continue expanding to global brands AP market including retailers and telecom operators.



Unit: NT\$ million



# **Growth in WiFi FEM in Mobile**

Unit: NT\$ million



Richwave confidential



#### **FM Continues on Main Mobile Brands**

- FM continues on flagship phones on Korea main brand.
- FM also applies to middle end phones for Korea main brand.



Unit: NT\$ million



## **Business Highlights – WiFi**

- Design win and shipping of 11ax FEM for China Telecom AP router.
- Design win of 11ax FEM for US retailer AP router.
- Design win of 11ax