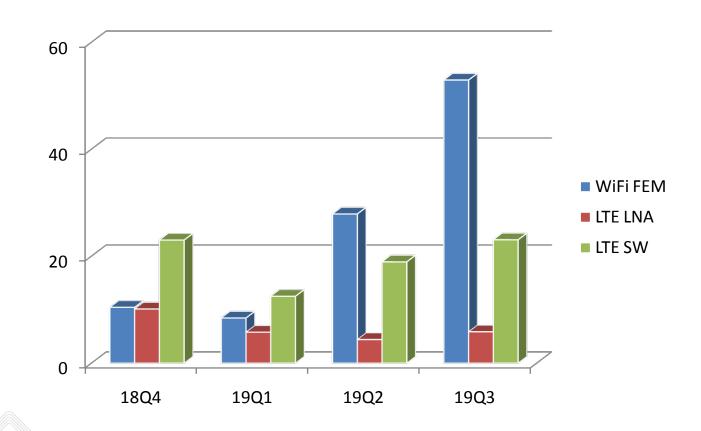

% |
| Net Income before<br>Tax | 120     | 14.6%  | 81      | 12.2%  | 48.1%   | 62      | 9.3%   | 93.5%   |
| Net Income after<br>Tax  | 96      | 11.7%  | 61      | 9.2%   | 57.4%   | 54      | 8.1%   | 77.8%   |
| EPS                      | 1.57    |        | 1.00    |        |         | 0.89    |        |         |



#### Net Sales 2014-2019





## Gross Margin Trend 2016-2019





#### **Revenue by Products**



Richwave confidential



#### WiFi FEM Continues to Gain Weighting





#### WiFi Revenue by Areas

Unit: NT\$ million



Richwave confidential



#### **Growth in Global Brand WiFi AP Market**

 11ac FEMs continue expanding to global brands AP market including retailers and telecom operators.



Unit: NT\$ million



# **Growth in WiFi FEM in Mobile**

Unit: NT\$ million



Richwave confidential



#### **FM Continues on Main Mobile Brands**

- FM continues on flagship phones on Korea main brand.
- FM also applies to middle end phones for Korea main brand.



Unit: NT\$ million



## **Business Highlights – WiFi**

- Design win and shipping of 11ax FEM for China Telecom AP router.
- Design win of 11ax FEM for US retailer AP router.
- Design win of 11ax FEM for Technicolor VDSL gateway.
- Design win of 11ax FEM for Turkey telecom DSL gateway.
- Design win of 11ac FEM for Sagemcom gateway and STB.

Google

- Design win of 11ac FEM for France telecom Freebox WiFi repeater and home gateway.
- Design win and shipping of 11ac FEM and PA for India telecom Reliance home gateway and mesh router
- Design win of 11ac FEM for Spain telecom Telefonica WiFi repeater and