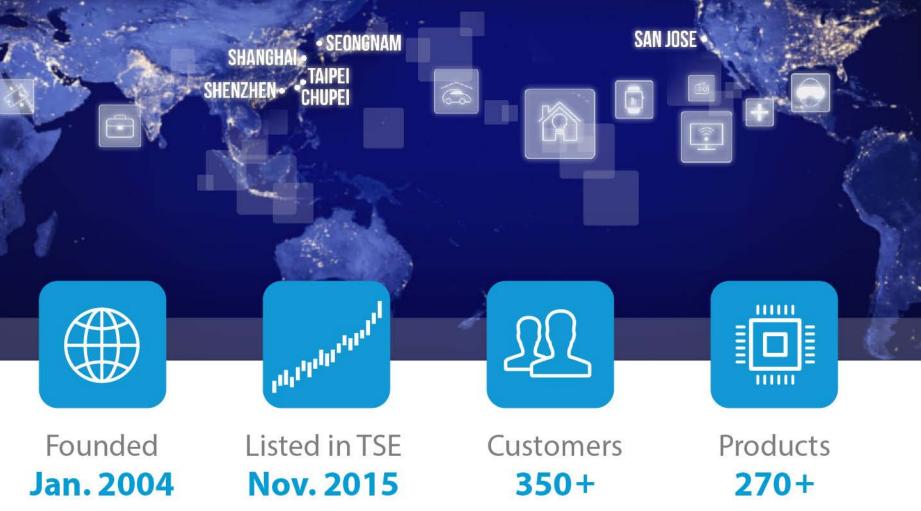

# RichWave Technology Corp.

**Investor Presentation** 

Nov. 2019

# COMPANY OVERVIEW



#### Vision



# World RF IC Leader by Technology and Innovation



#### RichWave

## 2019 Q3 P&L

|                          | 2019 Q3 |        | 2019 Q2 |        | QoQ     | 2018 Q3 |        | YoY     |
|--------------------------|---------|--------|---------|--------|---------|---------|--------|---------|
| Amount:NT\$ MN           | Amount  | %      | Amount  | %      | %       | Amount  | %      | %       |
| Net Sales                | 824     | 100.0% | 666     | 100.0% | 23.7%   | 669     | 100.0% | 23.2%   |
| Gross Margin             | 309     | 37.5%  | 257     | 38.6%  | 20.2%   | 221     | 33.0%  | 39.8%   |
| Operating Expense        | 189     | 22.9%  | 178     | 26.7%  | 6.2%    | 164     | 24.5%  | 15.2%   |
| Operating Profit         | 120     | 14.6%  | 79      | 11.9%