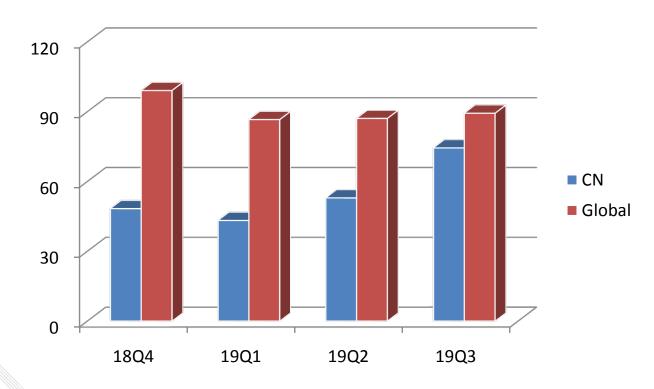

#### **Growth in Global Brand WiFi AP Market**

 11ac FEMs continue expanding to global brands AP market including retailers and telecom operators.

Unit: NT\$ million

# **Growth in WiFi FEM in Mobile**

Unit: NT\$ million

Richwave confidential