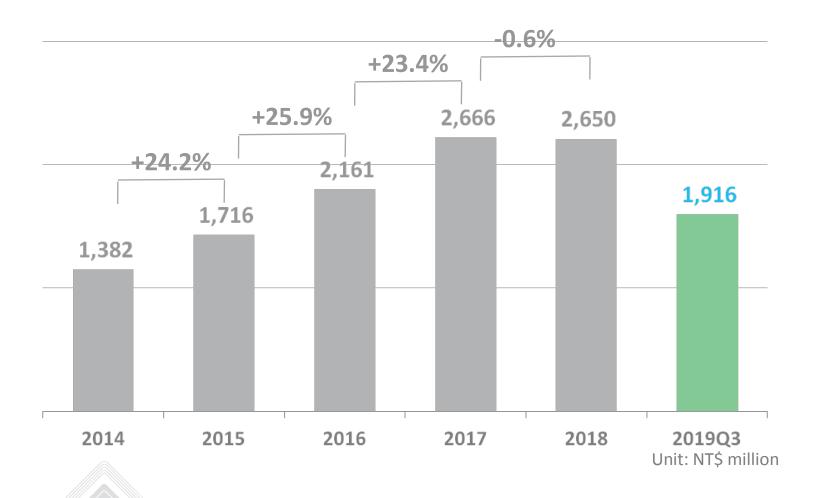

669     | 100.0% | 23.2%   |
| Gross Margin             | 309     | 37.5%  | 257     | 38.6%  | 20.2%   | 221     | 33.0%  | 39.8%   |
| Operating Expense        | 189     | 22.9%  | 178     | 26.7%  | 6.2%    | 164     | 24.5%  | 15.2%   |
| Operating Profit         | 120     | 14.6%  | 79      | 11.9%  | 51.9%   | 57      | 8.5%   | 110.5%  |
| Non-Op.<br>Profits(Loss) | 0       | 0.0%   | 2       | 0.3%   | -100.0% | 5       | 0.7%   | -100.0% |
| Net Income before<br>Tax | 120     | 14.6%  | 81      | 12.2%  | 48.1%   | 62      | 9.3%   | 93.5%   |
| Net Income after<br>Tax  | 96      | 11.7%  | 61      | 9.2%   | 57.4%   | 54      | 8.1%   | 77.8%   |
| EPS                      | 1.57    |        | 1.00    |        |         | 0.89    |        |         |



#### Net Sales 2014-2019





## Gross Margin Trend 2016-2019





#### **Revenue by Products**



Richwave confidential



#### WiFi FEM Continues to Gain Weighting





#### WiFi Revenue by Areas

Unit: NT\$ million



Richwave confidential



#### **Growth in Global Brand WiFi AP Market**

 11ac FEMs continue expanding to global brands AP market including retailers and telecom operators.



Unit: NT\$ million



# **Growth in WiFi FEM in Mobile**

Unit: NT\$ million



Richwave confidential



#### **FM Continues on Main Mobile Brands**

- FM continues on flagship phones on Korea main brand.
- FM also applies to middle end phones for Korea main brand.



Unit: NT\$ million



## **Business Highlights – WiFi**

- Design win and shipping of 11ax FEM for China Telecom AP router.
- Design win of 11ax FEM for US reta