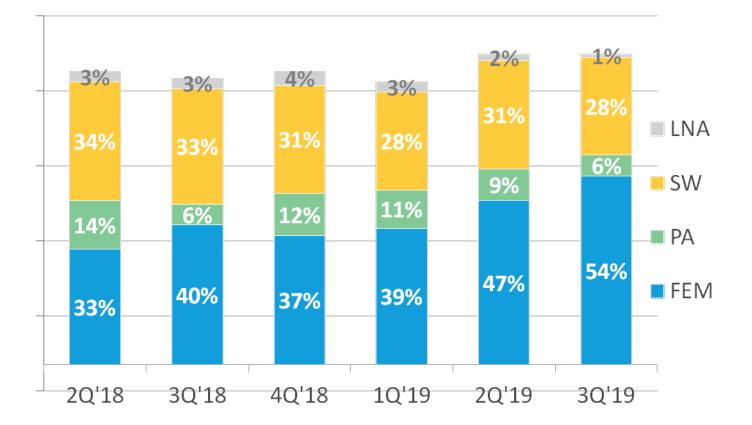

ating Expense        | 189     | 22.9%  | 178     | 26.7%  | 6.2%    | 164     | 24.5%  | 15.2%   |
| Operating Profit         | 120     | 14.6%  | 79      | 11.9%  | 51.9%   | 57      | 8.5%   | 110.5%  |
| Non-Op.<br>Profits(Loss) | 0       | 0.0%   | 2       | 0.3%   | -100.0% | 5       | 0.7%   | -100.0% |
| Net Income before<br>Tax | 120     | 14.6%  | 81      | 12.2%  | 48.1%   | 62      | 9.3%   | 93.5%   |
| Net Income after<br>Tax  | 96      | 11.7%  | 61      | 9.2%   | 57.4%   | 54      | 8.1%   | 77.8%   |
| EPS                      | 1.57    |        | 1.00    |        |         | 0.89    |        |         |



#### Net Sales 2014-2019





## Gross Margin Trend 2016-2019





#### **Revenue by Products**



Richwave confidential



#### WiFi FEM Continues to Gain Weighting





#### WiFi Revenue by Areas

Unit: NT\$ million



Richwave confidential



#### **Growth in Global Brand WiFi AP Market**

 11ac FEMs continue expanding to global brands AP market including retailers and telecom operators.



Unit: NT\$ million



# **Growth in WiFi FEM in Mobile**

Unit: NT\$ million



Richwave confidential



#### **FM Continues on Main Mobile Brands**

- FM continues on flagship phones on Korea main brand.
- FM also applies to middle end phones for Korea main brand.



Unit: NT\$ million



## **Business Highlights – WiFi**

- Design win and shipping of 11ax FEM for China Telecom AP router.
- Design win of 11ax FEM for US retailer AP router.
- Design win of 11ax FEM for Technicolor VDSL gateway.
- Design win of 11ax FEM for Turkey telecom DSL gateway.
- Design win