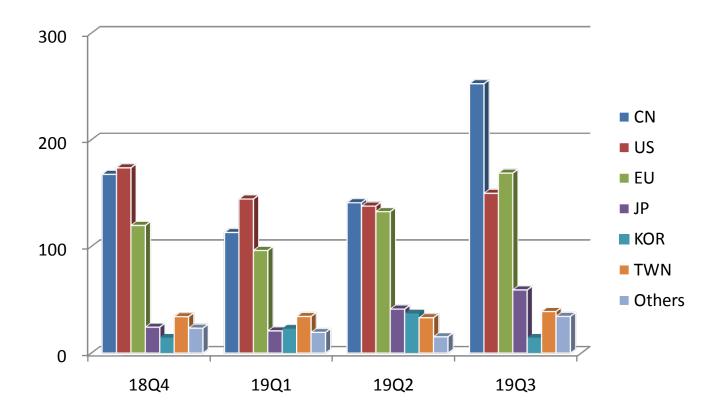

#### WiFi Revenue by Areas

Unit: NT\$ million

Richwave confidential

#### **Growth in Global Brand WiFi AP Market**

 11ac FEMs continue expanding to global brands AP market including retailers and telecom operators.

Unit: NT\$ million