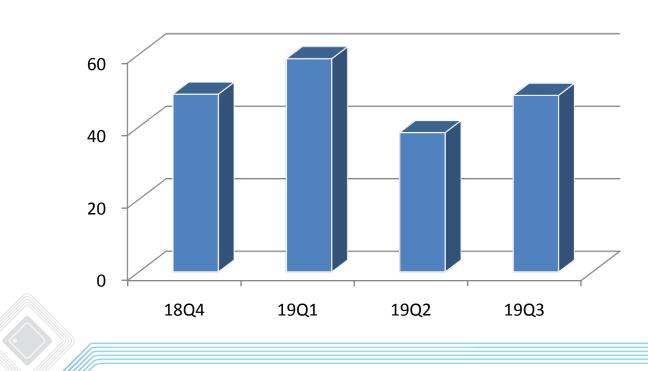

| 8.1%   | 77.8%   |
| EPS                      | 1.57    |        | 1.00    |        |         | 0.89    |        |         |



#### Net Sales 2014-2019





## Gross Margin Trend 2016-2019





#### **Revenue by Products**



Richwave confidential



#### WiFi FEM Continues to Gain Weighting





#### WiFi Revenue by Areas

Unit: NT\$ million



Richwave confidential



#### **Growth in Global Brand WiFi AP Market**

 11ac FEMs continue expanding to global brands AP market including retailers and telecom operators.



Unit: NT\$ million



# **Growth in WiFi FEM in Mobile**

Unit: NT\$ million



Richwave confidential



#### **FM Continues on Main Mobile Brands**

- FM continues on flagship phones on Korea main brand.
- FM also applies to middle end phones for Korea main brand.



Unit: NT\$ million



## **Business Highlights – WiFi**

- Design win and shipping of 11ax FEM for China Telecom AP router.
- Design win of 11ax FEM for US retailer AP router.
- Design win of 11ax FEM for Technicolor VDSL gateway.
- Design win of 11ax FEM for Turkey telecom DSL gateway.
- Design win of 11ac FEM for Sagemcom gateway and STB.

Google

- Design win of 11ac FEM for France telecom Freebox WiFi repeater and home gateway.
- Design win and shipping of 11ac FEM and PA for India telecom Reliance home gateway and mesh router
- Design win of 11ac FEM for Spain telecom Telefonica WiFi repeater and GPon gateway.

freebox

Telefínica

Design win of switches for Google IP camera.



Türk

Telekom









# **Business Highlights – WiFi**

- Design win of 11ax FEM for H3C AP router.
- De