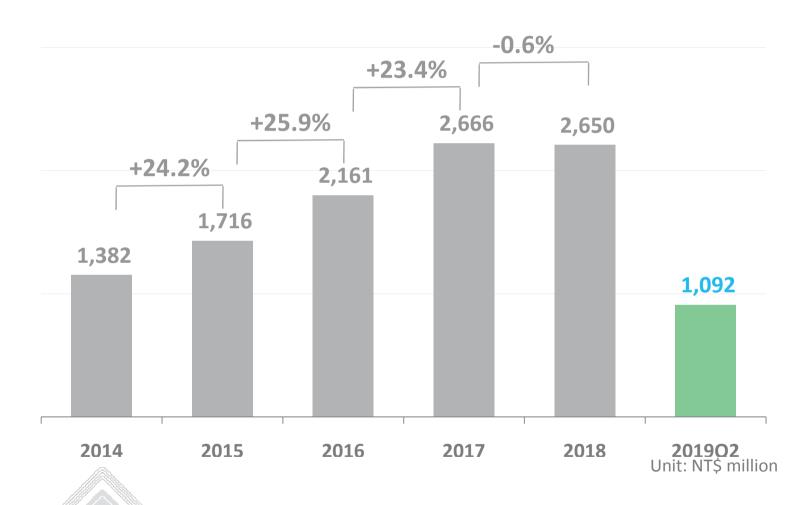

#### RichWave



### RichWave Technology Corp.

**Investor Presentation** 

Sep. 2019



Founded Jan. 2004

Listed in TSE

Nov. 2015

Customers **350+** 

Products 270+



# World RF IC Leader by Technology and Innovation





#### Net Sales 2014-2019





#### **Gross Margin Trend 2016-2019**





### **Revenue by Products**





## High Integration WiFi FEM & High Power PA Gain Weighting







## WiFi Revenue by Areas

18Q3



Richwave confidential 8

19Q1

19Q2

18Q4



#### Key Growth in Global Brand WiFi AP Market

 11ac FEMs continue expanding to global brands AP market including retailers and telecom operators.





#### LTE Continues to Win in Mobile Brands





#### **FM Penetrates Further Main Mobile Brands**

- FM continues on flagship phones, and expands to further Korea main brand.
- Next generation FM launched, and expands to new Korea flagship phone models.



#### **Business Highlights – WiFi**

- Start first shipment of 11ax FEMs for DSL gateway for Swedish telecom operator.
- Volume shipment of 11ac FEMs for EU routers