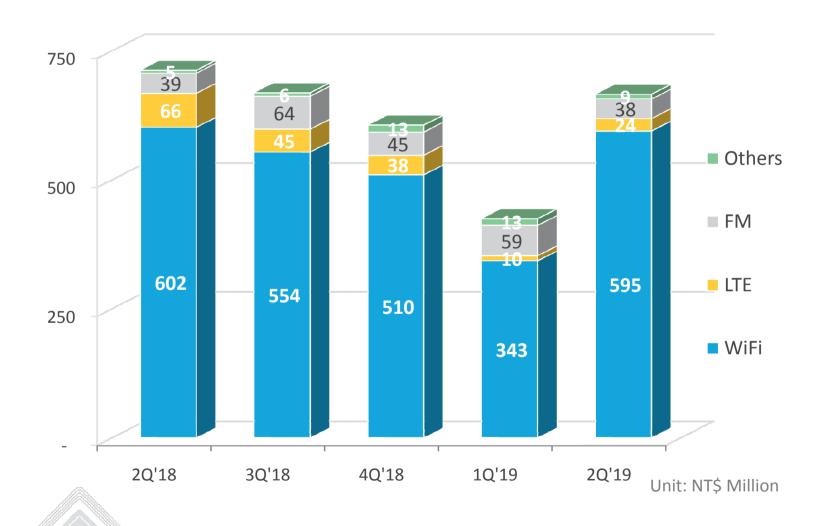

#### RichWave



### RichWave Technology Corp.

**Investor Presentation** 

Sep. 2019



Founded Jan. 2004

Listed in TSE

Nov. 2015

Customers **350+** 

Products 270+



# World RF IC Leader by Technology and Innovation





#### Net Sales 2014-2019





#### **Gross Margin Trend 2016-2019**





### **Revenue by Products**





## High Integration WiFi FEM & High Power PA Gain Weighting







## WiFi Revenue by Areas

18Q3



Richwave confidential 8

19Q1

19Q2

18Q4



#### Key Growth in Global Brand WiFi AP Market

 11ac FEMs continue expanding to global brands AP market including retailers and telecom operators.





#### LTE Continues to Win in Mobile Brands





#### **FM Penetrates Further Main Mobile Brands**

- FM continues on flagship phones, and expands to further Korea main brand.
- Next generation FM launched, and expands to new Korea flagship phone models.



#### **Business Highlights – WiFi**

- Start first shipment of 11ax FEMs for DSL gateway for Swedish telecom operator.
- Volume shipment of 11ac FEMs for EU routers for Technicolor.
- Volume shipment of WiFi switches for Nintendo Switch (ga