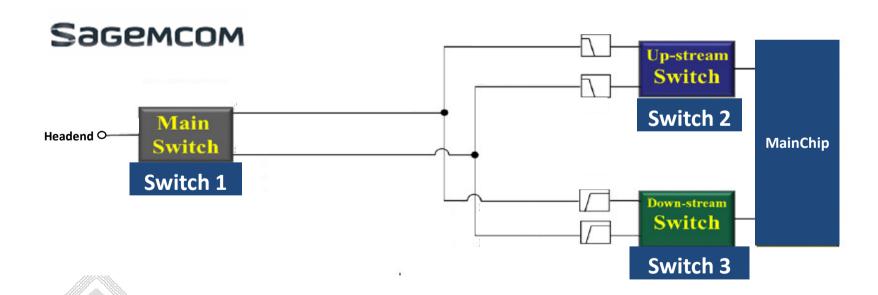

#### **Business Highlights - Cable Switch**

- Start first shipment of cable Docsis 3.1 switches to Sagemcom.
- Win cable Docsis 3.1 switches design for US cable operator.
- Win cable Docsis 3.1 switches design for EU cable operator.