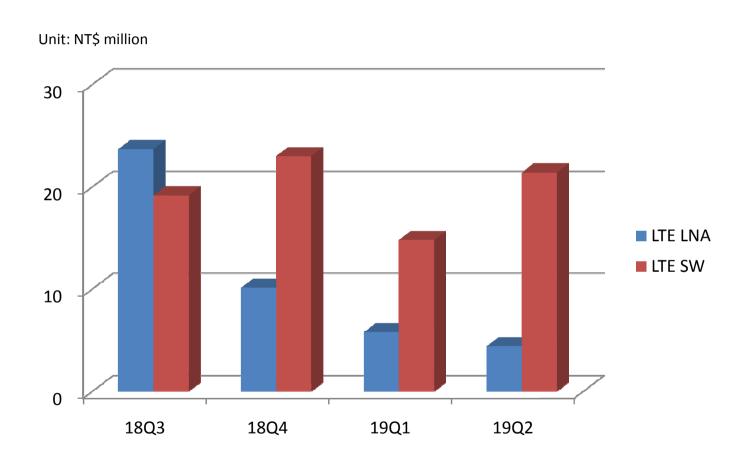

#### RichWave



### RichWave Technology Corp.

**Investor Presentation** 

Sep. 2019



Founded Jan. 2004

Listed in TSE

Nov. 2015

Customers **350+** 

Products 270+



# World RF IC Leader by Technology and Innovation





#### Net Sales 2014-2019





#### **Gross Margin Trend 2016-2019**





### **Revenue by Products**





## High Integration WiFi FEM & High Power PA Gain Weighting







## WiFi Revenue by Areas

18Q3



Richwave confidential 8

19Q1

19Q2

18Q4



#### Key Growth in Global Brand WiFi AP Market

 11ac FEMs continue expanding to global brands AP market including retailers and telecom operators.





#### LTE Continues to Win in Mobile Brands





#### **FM Penetrates Further Main Mobile Brands**

- FM continues on flagship phones, and expands to further Korea main brand.
- Next generation FM launched, and expands to new Korea flagship phone models.



#### **Business Highlights – WiFi**

- Start first shipment of 11ax FEMs for DSL gateway for Swedish telecom operator.
- Volume shipment of 11ac FEMs for EU routers for Technicolor.
- Volume shipment of WiFi switches for Nintendo Switch (gaming).
- Win 11ac FEMs design for 10G PON gateway for Sagemcom
- Win 11ac FEMs design for cable gateway for Ubee for US cable operator.
- Win 11ac FEMs design for GPON gateway for Switzerland telecom operator.
- Win 11ac FEMs design for home gateway & mesh router for India Reliance.
- Win 11ac FEMs design for WiFi repeater and gateway for Freebo