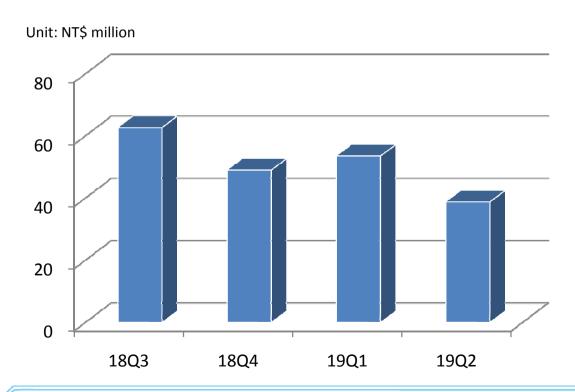

Founded Jan. 2004

Listed in TSE

Nov. 2015

Customers **350+** 

Products 270+



# World RF IC Leader by Technology and Innovation





#### Net Sales 2014-2019





#### **Gross Margin Trend 2016-2019**





### **Revenue by Products**





## High Integration WiFi FEM & High Power PA Gain Weighting







## WiFi Revenue by Areas

18Q3



Richwave confidential 8

19Q1

19Q2

18Q4



#### Key Growth in Global Brand WiFi AP Market

 11ac FEMs continue expanding to global brands AP market including retailers and telecom operators.





#### LTE Continues to Win in Mobile Brands





#### **FM Penetrates Further Main Mobile Brands**

- FM continues on flagship phones, and expands to further Korea main brand.
- Next generation FM launched, and expands to new Korea flagship phone models.



#### **Business Highlights – WiFi**

- Start first shipment of 11ax FEMs for DSL gateway for Swedish telecom operator.
- Volume shipment of 11ac FEMs for EU routers for Technicolor.
- Volume shipment of WiFi switches for Nintendo Switch (gaming).
- Win 11ac FEMs design for 10G PON gateway for Sagemcom
- Win 11ac FEMs design for cable gateway for Ubee for US cable operator.
- Win 11ac FEMs design for GPON gateway for Switzerland telecom operator.
- Win 11ac FEMs design for home gateway & mesh router for India Reliance.
- Win 11ac FEMs design for WiFi repeater and gateway for Freebox.
- Win WiFi switches design for Amazon doorbell.
- Become Huawei approved vendor (AVL), and start shipment of 11ac FEMs for Huawei routers.





















#### **Business Highlights – Mobile**

- Win WiF