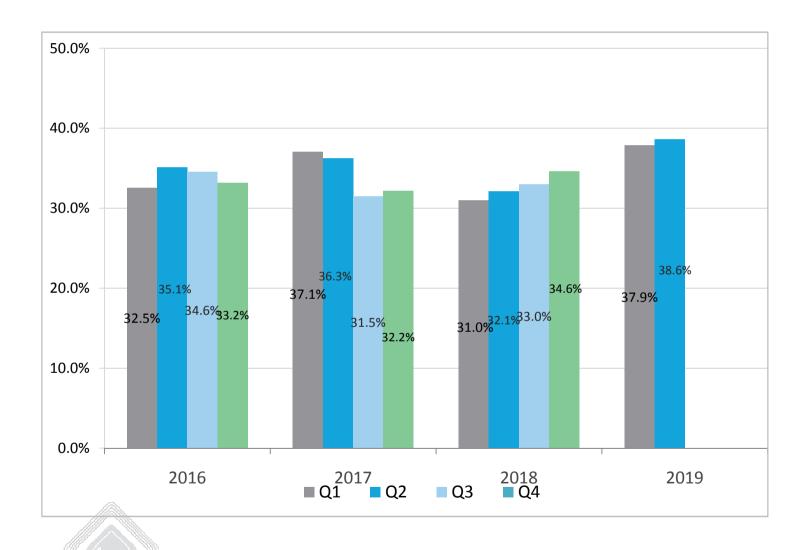

#### RichWave



### RichWave Technology Corp.

**Investor Presentation** 

Sep. 2019



Founded Jan. 2004

Listed in TSE

Nov. 2015

Customers **350+** 

Products 270+



# World RF IC Leader by Technology and Innovation





#### Net Sales 2014-2019





#### **Gross Margin Trend 2016-2019**





### **Revenue by Products**





## High Integration WiFi FEM & High Power PA Gain Weighting







## WiFi Revenue by Areas

18Q3



Richwave confidential 8

19Q1

19Q2

18Q4



#### Key Growth in Global Brand WiFi AP Market

 11ac FEMs continue expanding to global brands AP market including retailers and telecom operators.





#### LTE Continues to Win in Mobile Brands





#### **FM Penetrates Further Main Mobile Brands**

- FM continues on flagship phones, and expands to further Korea main brand.
- Next generation FM launched, and expands to new Korea flagship phone models.



#### **Business Highlights – WiFi**

- Start first shipment of 11ax FEMs for DSL gateway for Swedish telecom operator.
- Volume shipment of 11ac FEMs for EU routers for Technicolor.
- Volume shipment of WiFi