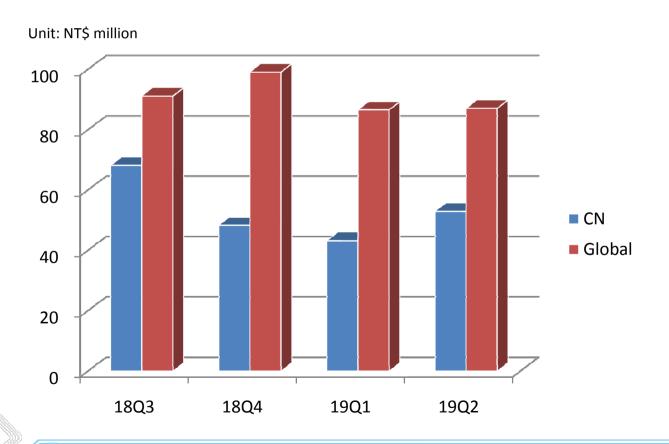

#### RichWave



### RichWave Technology Corp.

**Investor Presentation** 

Sep. 2019



Founded Jan. 2004

Listed in TSE

Nov. 2015

Customers **350+** 

Products 270+



# World RF IC Leader by Technology and Innovation





#### Net Sales 2014-2019





#### **Gross Margin Trend 2016-2019**





### **Revenue by Products**





## High Integration WiFi FEM & High Power PA Gain Weighting







## WiFi Revenue by Areas

18Q3



Richwave confidential 8

19Q1

19Q2

18Q4



#### Key Growth in Global Brand WiFi AP Market

 11ac FEMs continue expanding to global brands AP market including retailers and telecom operators.





#### LTE Continues to Win in Mobile Brands





#### **FM Penetrates Further Main Mobile Brands**

- FM continues on flagship phones, and expands to further Korea main brand.
- Next generation FM launched, and expands to new Korea flagship phone models.



#### **Business Highlights – WiFi**

- Start first shipment of 11ax FEMs for DSL gateway for Swedish telecom operator.
- Volume shipment of 11ac FEMs for EU routers for Technicolor.
- Volume shipment of WiFi switches for Nintendo Switch (gaming).
- Win 11ac FEMs design for 10G PON gateway for Sagemcom
- Win 11ac FEMs design for cable gateway for Ubee for US cable operator.
- Win 11ac FEMs design for GPON gateway for Switzerland telecom operator.
- Win 11ac FEMs design for home gateway & mesh router for India Reliance.
- Win 11ac FEMs