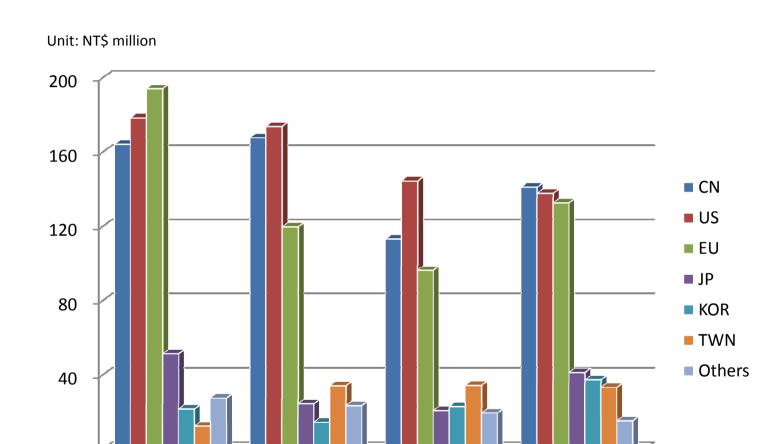

#### RichWave



### RichWave Technology Corp.

**Investor Presentation** 

Sep. 2019



Founded Jan. 2004

Listed in TSE

Nov. 2015

Customers **350+** 

Products 270+



# World RF IC Leader by Technology and Innovation





#### Net Sales 2014-2019





#### **Gross Margin Trend 2016-2019**





### **Revenue by Products**





## High Integration WiFi FEM & High Power PA Gain Weighting







## WiFi Revenue by Areas

18Q3



Richwave confidential 8

19Q1

19Q2

18Q4



#### Key Growth in Global Brand WiFi AP Market

 11ac FEMs continue expanding to global brands AP market including retailers and telecom operators.





#### LTE Continues to Win in Mobile Brands





#### **FM Penetrates Further Main Mobile Brands**

- FM continues on flagship phones, and expands to further Korea main brand.
- Next generation FM launched, and expands to new Korea flagship phone models.



#### **Business Highlights – WiFi**

- Start first shipment of 11ax FEMs for DSL gateway for Swedish telecom operator.
- Volume shipment of 11ac FEMs for EU routers for Technicolor.
- Volume shipment of WiFi switches for Nintendo Switch (gaming).
- Win 11ac FEMs design for 10G PON gateway for Sagemcom
- Win 11ac FEMs design for cable gateway