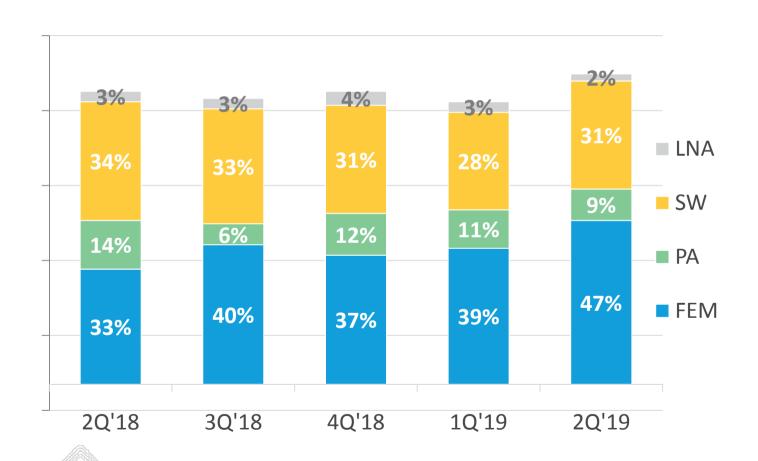

#### RichWave



### RichWave Technology Corp.

**Investor Presentation** 

Sep. 2019



Founded Jan. 2004

Listed in TSE

Nov. 2015

Customers **350+** 

Products 270+



# World RF IC Leader by Technology and Innovation





#### Net Sales 2014-2019





#### **Gross Margin Trend 2016-2019**





### **Revenue by Products**





## High Integration WiFi FEM & High Power PA Gain Weighting







## WiFi Revenue by Areas

18Q3



Richwave confidential 8

19Q1

19Q2

18Q4



#### Key Growth in Global Brand WiFi AP Market

 11ac FEMs continue expanding to global brands AP market including retailers and telecom operators.





#### LTE Continues to Win in Mobile Brands





#### **FM Penetrates Further Main Mobile Brands**

- FM continues on flagship phones, and expands to further Korea main brand.
- Next generation FM launched, and expands to new Korea flagship phone models.



#### **Business Highlights – WiFi**

- Start first shipment of 11ax FEMs for DSL gateway for Swedish telecom operator.
- Volume shipment of 11ac FEMs for EU routers for Technicolor.
- Volume shipment of WiFi switches for Nintendo Switch (gaming).
- Win 11ac FEMs design for 10G PON gateway for Sagemcom
-