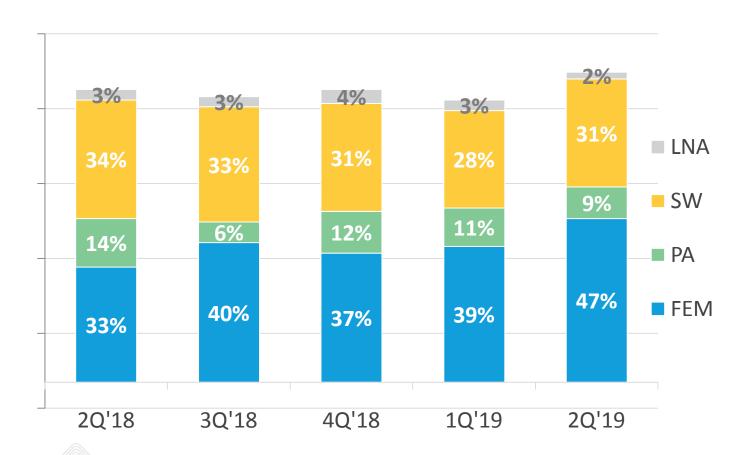

9     | 32.10% | 12.2%  |
| Operating Expense     | 178     | 26.7%  | 174     | 40.9%  | 2.3%   | 180     | 25.30% | -1.1%  |
| Operating Profit      | 79      | 11.9%  | -13     | -3.0%  | 707.7% | 49      | 6.80%  | 61.2%  |
| Non-Op. Profits(Loss) | 2       | 0.3%   | -1      | -0.2%  | 300.0% | 12      | 1.70%  | -83.3% |
| Net Income before Tax | 81      | 12.2%  | -14     | -3.2%  | 678.6% | 61      | 8.50%  | 32.8%  |
| Net Income aftere Tax | 61      | 9.2%   | -11     | -2.6%  | 654.5% | 47      | 6.60%  | 29.8%  |
| EPS                   | 1.00    |        | -0.18   |        |        | 0.86    |        |        |



#### Net Sales 2014-2019





### **Gross Margin Trend 2016-2019**





## **Revenue by Products**





## High Integration WiFi FEM & High Power PA Gain Weighting





#### **Business Highlights – WiFi**

- Start first shipment of 11ax FEMs for DSL gateway for Swedish telecom operator.
- Volume shipment of 11ac FEMs for EU routers for Technicolor.
- Volume shipment of WiFi switches for Nintendo Switch (gaming).
- Win 11ac FEMs design for 10G PON gateway for Sagemcom
- Win 11ac FEMs design for cable gateway for Ubee for US cable operator.
- Win 11ac FEMs design for GPON gateway for Switzerland telecom operator.
- Win 11ac FEMs design for home gateway & mesh router for India Reliance.
- Win 11ac FEMs design for WiFi repeater and gateway for Freebox.
- Win WiFi switches design for Amazon doorbell.
- Become Huawei approved vendor (AVL), and start shipment of 11ac FEMs for Huawei routers.





















#### **Business Highlights – Mobile**

- Win W