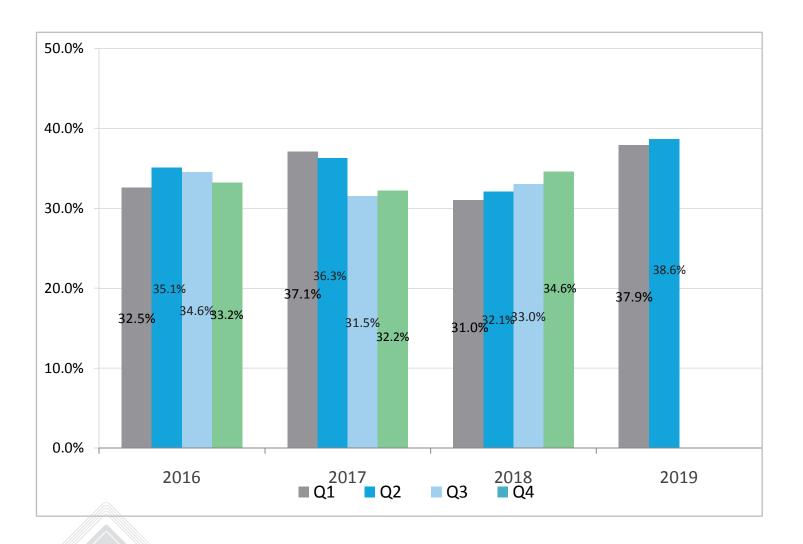

| 100%   | -6.5%  |
| Gross Margin          | 257     | 38.6%  | 161     | 37.9%  | 59.6%  | 229     | 32.10% | 12.2%  |
| Operating Expense     | 178     | 26.7%  | 174     | 40.9%  | 2.3%   | 180     | 25.30% | -1.1%  |
| Operating Profit      | 79      | 11.9%  | -13     | -3.0%  | 707.7% | 49      | 6.80%  | 61.2%  |
| Non-Op. Profits(Loss) | 2       | 0.3%   | -1      | -0.2%  | 300.0% | 12      | 1.70%  | -83.3% |
| Net Income before Tax | 81      | 12.2%  | -14     | -3.2%  | 678.6% | 61      | 8.50%  | 32.8%  |
| Net Income aftere Tax | 61      | 9.2%   | -11     | -2.6%  | 654.5% | 47      | 6.60%  | 29.8%  |
| EPS                   | 1.00    |        | -0.18   |        |        | 0.86    |        |        |



#### Net Sales 2014-2019





### **Gross Margin Trend 2016-2019**





## **Revenue by Products**





## High Integration WiFi FEM & High Power PA Gain Weighting





#### **Business Highlights – WiFi**

- Start first shipment of 11ax FEMs for DSL gateway for Swedish telecom operator.
- Volume shipment of 11ac FEMs for EU routers for Technicolor.
- Volume shipment of WiFi switches for Nintendo Switch (gaming).
- Win 11ac FEMs design for 10G PON gateway for Sagemcom
- Win 11ac FEMs design for cable gateway for Ubee for US cable operator.
- Win 11ac FEMs design for GPON gateway for Switzerland telecom operator.
- Win 11ac FEMs design for home gateway & mesh router for India Reliance.
- Win 11ac FEMs design for WiFi repeater and gateway for Freebox.
- Win WiFi switches design for Amazon doorbell.
- Become Huawei approved vendor (AVL), and start shipment of