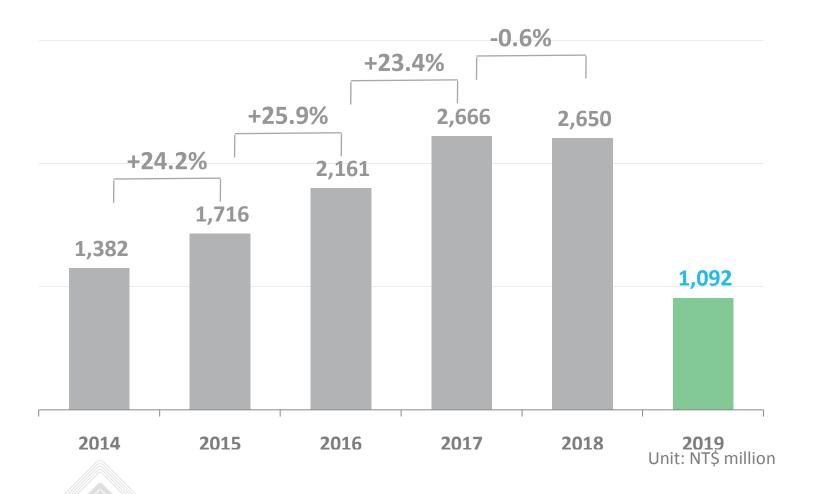

00.0% | 425     | 100.0% | 56.7%  | 712     | 100%   | -6.5%  |
| Gross Margin          | 257     | 38.6%  | 161     | 37.9%  | 59.6%  | 229     | 32.10% | 12.2%  |
| Operating Expense     | 178     | 26.7%  | 174     | 40.9%  | 2.3%   | 180     | 25.30% | -1.1%  |
| Operating Profit      | 79      | 11.9%  | -13     | -3.0%  | 707.7% | 49      | 6.80%  | 61.2%  |
| Non-Op. Profits(Loss) | 2       | 0.3%   | -1      | -0.2%  | 300.0% | 12      | 1.70%  | -83.3% |
| Net Income before Tax | 81      | 12.2%  | -14     | -3.2%  | 678.6% | 61      | 8.50%  | 32.8%  |
| Net Income aftere Tax | 61      | 9.2%   | -11     | -2.6%  | 654.5% | 47      | 6.60%  | 29.8%  |
| EPS                   | 1.00    |        | -0.18   |        |        | 0.86    |        |        |



#### Net Sales 2014-2019





### **Gross Margin Trend 2016-2019**





## **Revenue by Products**





## High Integration WiFi FEM & High Power PA Gain Weighting





#### **Business Highlights – WiFi**

- Start first shipment of 11ax FEMs for DSL gateway for Swedish telecom operator.
- Volume shipment of 11ac FEMs for EU routers for Technicolor.
- Volume shipment of WiFi switches for Nintendo Switch (gaming).
- Win 11ac FEMs design for 10G PON gateway for Sagemcom
- Win 11ac FEMs design for cable gateway for Ubee for US cable operator.
- Win 11ac FEMs design for GPON gateway for Switzerland telecom operator.
- Win 11ac FEMs design for home gateway & mesh router for India Reliance.
- Win 11ac FEMs design for WiFi repeater and gateway for Freebox.
- Win WiFi switches design for Amazon doorbell.
- Become Huawei app