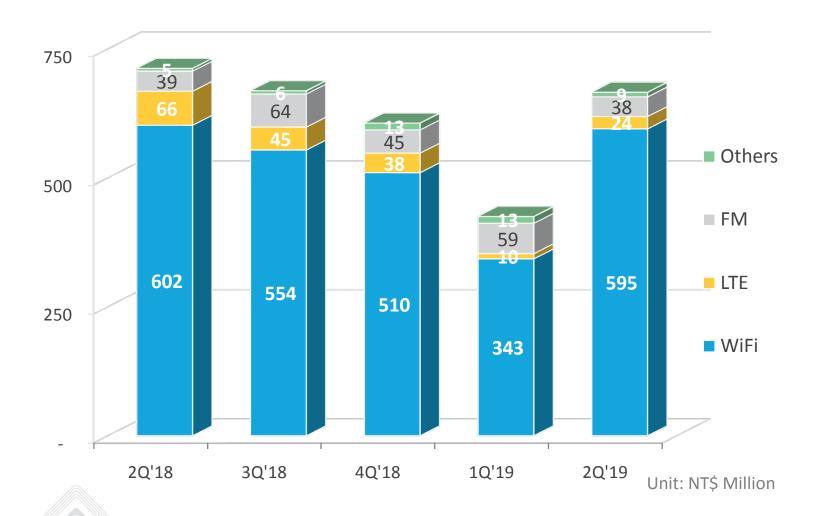

rgin          | 257     | 38.6%  | 161     | 37.9%  | 59.6%  | 229     | 32.10% | 12.2%  |
| Operating Expense     | 178     | 26.7%  | 174     | 40.9%  | 2.3%   | 180     | 25.30% | -1.1%  |
| Operating Profit      | 79      | 11.9%  | -13     | -3.0%  | 707.7% | 49      | 6.80%  | 61.2%  |
| Non-Op. Profits(Loss) | 2       | 0.3%   | -1      | -0.2%  | 300.0% | 12      | 1.70%  | -83.3% |
| Net Income before Tax | 81      | 12.2%  | -14     | -3.2%  | 678.6% | 61      | 8.50%  | 32.8%  |
| Net Income aftere Tax | 61      | 9.2%   | -11     | -2.6%  | 654.5% | 47      | 6.60%  | 29.8%  |
| EPS                   | 1.00    |        | -0.18   |        |        | 0.86    |        |        |



#### Net Sales 2014-2019





### **Gross Margin Trend 2016-2019**





## **Revenue by Products**





## High Integration WiFi FEM & High Power PA Gain Weighting





#### **Business Highlights – WiFi**

- Start first shipment of 11ax FEMs for DSL gateway for Swedish telecom operator.
- Volume shipment of 11ac FEMs for EU routers for Technicolor.
- Volume shipment of WiFi switches for Nintendo Switch (gaming).
- Win 11ac FEMs design for 10G PON gateway for Sagemcom
- Win 11ac FEMs design for cable gateway for Ubee for US cable operator.
- Win 11ac FEMs design for GPON gateway for Switzerland telecom operator.
- Win 11ac FEMs design for home gateway & mesh router for India Reliance.
- Win 11ac FEMs design for WiFi repeater and gateway for Freebox.
- Win WiFi switches design for Amazon doorbell.
- Become Huawei approved vendor (AVL), and start shipment of 11ac FEMs for Huawei routers.