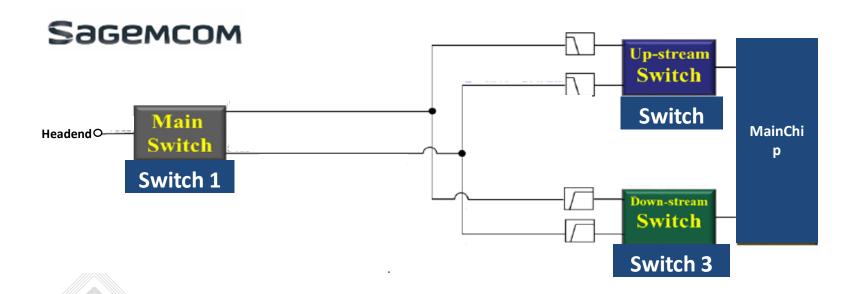

#### **Business Highlights - Cable Switch**

- Start first shipment of cable Docsis 3.1 switches to Sagemcom.
- Win cable Docsis 3.1 switches design for US cable operator.
- Win cable Docsis 3.1 switches design for EU cable operator.