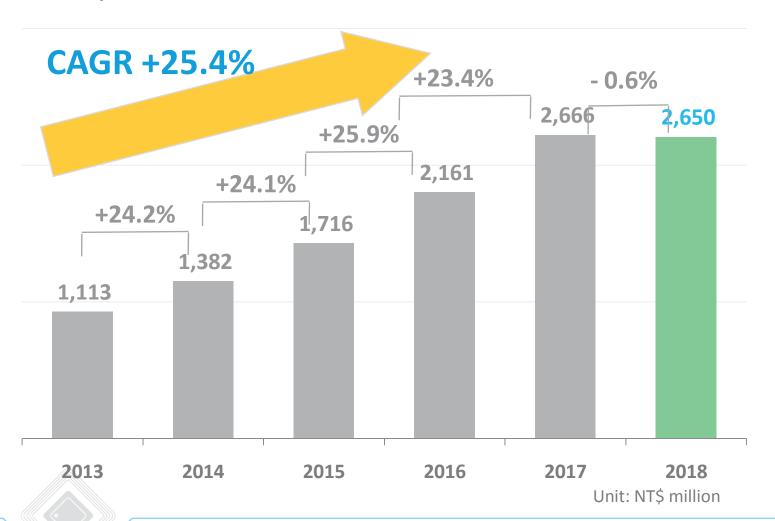

| 100.0% | -15.0% |
| Gross Margin             | 210    | 34.6%  | 221     | 33.0%  | -5.0%  | 229     | 32.1%  | -8.3%  |
| Operating<br>Expense     | 164    | 27.1%  | 164     | 24.5%  | 0.0%   | 158     | 22.2%  | 3.8%   |
| Operating Profit         | 46     | 7.5%   | 57      | 8.5%   | -19.3% | 71      | 10.0%  | -35.2% |
| Non-Op.<br>Profits(Loss) | 1      | 0.2%   | 5       | 0.7%   | -80.0% | -5      | -0.7%  |        |
| Net Income<br>before Tax | 47     | 7.7%   | 62      | 9.2%   | -24.2% | 66      | 9.3%   | -28.8% |
| Net Income aftere        | 40     | 6.6%   | 54      | 8.1%   | -25.9% | 59      | 8.3%   | -32.2% |
| EPS                      | 0.65   |        | 0.89    |        |        | 1.07    |        |        |



#### Net Sales 2013-2018

Steady and Continuous Growth





### **Gross Margin Trend 2016-2018**





# **Revenue by Products**





#### Focus on WiFi FEM Growth







# RichWave –WiFi Enabling Solutions for Broadband Applications





# **Momentum & Energy of Growth**





## **Business Highlights – WiFi**

- Won Broadcom 11ax reference design for platforms
  - 4x4 performance segment 2G FEM & 5G FEM
  - 2x2 main stream 5G FEM
- Won Quantenna 11ac reference design for platforms
  - 4x4 performance segment & main stream 5G FEM









### **Business Highlights – WiFi**

- Penetrated Fiberhome with 11ac FEM for overseas & domestic carriers models
- Won 11ac high power PA design for TP-Link AP routers
- Shipped 11ac FEM devices for Technicolor and Sagemcom PON residential gateways & STB models
- Shipped 11ac FEM devices for DT, BT and other Eu