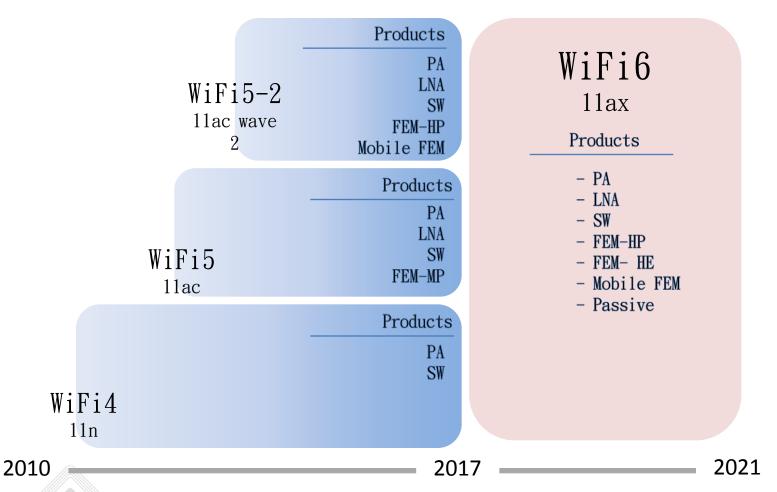

# RichWave –WiFi Enabling Solutions for Broadband Applications

# **Momentum & Energy of Growth**