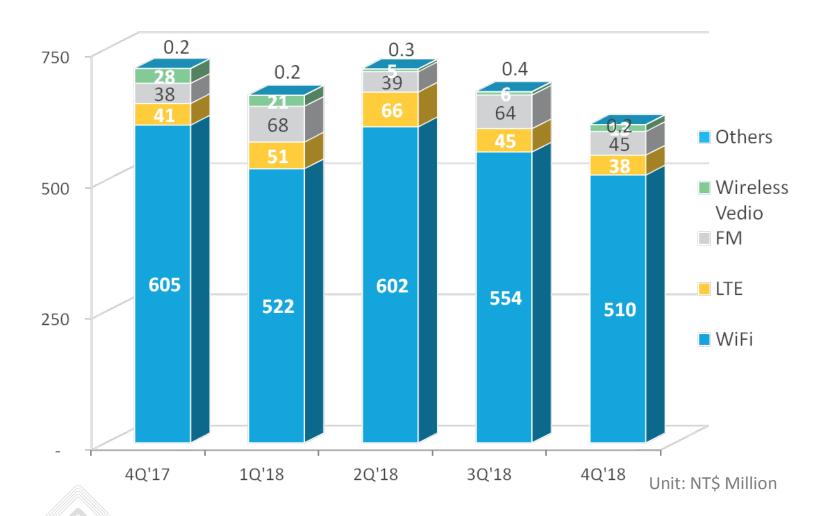

| 33.0%  | -5.0%  | 229     | 32.1%  | -8.3%  |
| Operating<br>Expense     | 164    | 27.1%  | 164     | 24.5%  | 0.0%   | 158     | 22.2%  | 3.8%   |
| Operating Profit         | 46     | 7.5%   | 57      | 8.5%   | -19.3% | 71      | 10.0%  | -35.2% |
| Non-Op.<br>Profits(Loss) | 1      | 0.2%   | 5       | 0.7%   | -80.0% | -5      | -0.7%  |        |
| Net Income<br>before Tax | 47     | 7.7%   | 62      | 9.2%   | -24.2% | 66      | 9.3%   | -28.8% |
| Net Income aftere        | 40     | 6.6%   | 54      | 8.1%   | -25.9% | 59      | 8.3%   | -32.2% |
| EPS                      | 0.65   |        | 0.89    |        |        | 1.07    |        |        |



#### Net Sales 2013-2018

Steady and Continuous Growth





### **Gross Margin Trend 2016-2018**





# **Revenue by Products**





#### Focus on WiFi FEM Growth







# RichWave –WiFi Enabling Solutions for Broadband Applications





# **Momentum & Energy of Growth**





## **Business Highlights – WiFi**

- Won Broadcom 11ax reference design for platforms
  - 4x4 performance segment 2G FEM & 5G FEM
  - 2x2 main stream 5G FEM
- Won Quantenna 11ac reference design for platforms
  - 4x4 performance segment & main stream 5G FEM









### **Business Highlights – WiFi**

- Penetrated Fiberhome with 11ac FEM for overseas & domestic carriers models
- Won 11ac high power PA design for TP-Link AP routers
- Shipped 11ac FEM devices for Technicolor and Sagemcom PON residential gateways & STB models
- Shipped 11ac FEM devices for DT, BT and other European telco
   PON residential gateways
- Won 11ac high power PA and FEM