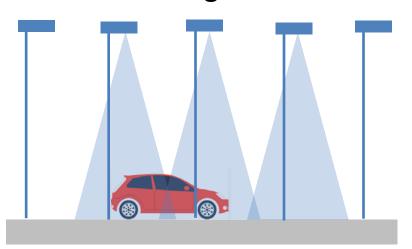

#### **Business Highlights – RF Sensor**

- Won motion detection sensor design for Signify street lighting control
- Won motion detection sensor design for US outdoor security light control

#### Street light

- 1. Turn on when car approaching
- 2. Turn off when car passing
- 3. Save energy and efficiency