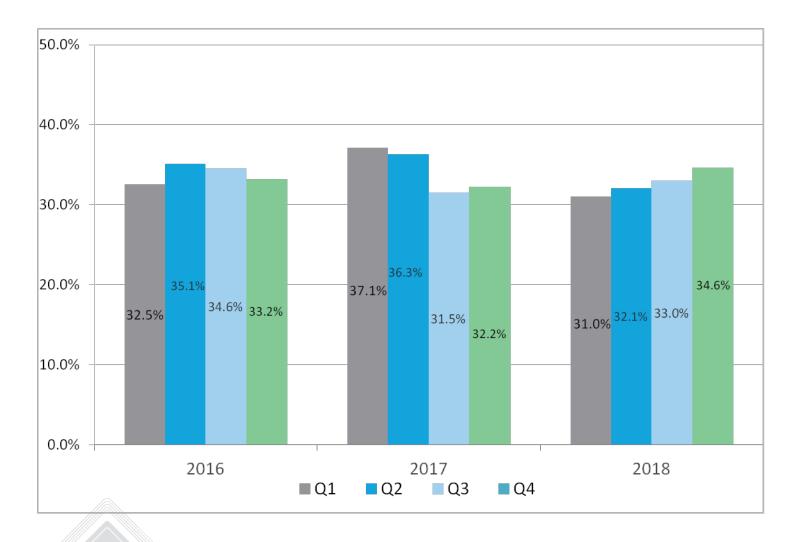

### **Gross Margin Trend 2016-2018**

# 2018 Q4 P&L

| 2018 Q4                  |        | 3 Q4   | 2018 Q3 |        | QoQ    | 2017 Q4 |        | YoY    |
|--------------------------|--------|--------|---------|--------|--------|---------|--------|--------|
| Amount:NT\$ MN           | Amount | %      | Amount  | %      | %      | Amount  | %      | %      |
|                          |        | _      |         | _      |        |         | _      |        |
| Net Sales                | 606    | 100.0% | 669     | 100.0% | -9.4%  | 713     | 100.0% | -15.0% |
| Gross Margin             | 210    | 34.6%  | 221     | 33.0%  | -5.0%  | 229     | 32.1%  | -8.3%  |
| Operating<br>Expense     | 164    | 27.1%  | 164     | 24.5%  | 0.0%   | 158     | 22.2%  | 3.8%   |
| Operating Profit         | 46     | 7.5%   | 57      | 8.5%   | -19.3% | 71      | 10.0%  | -35.2% |
| Non-Op.<br>Profits(Loss) | 1      | 0.2%   | 5       | 0.7%   | -80.0% | -5      | -0.7%  |        |
| Net Income<br>before Tax | 47     | 7.7%   | 62      | 9.2%   | -24.2% | 66      | 9.3%   | -28.8% |
| Net Income aftere        | 40     | 6.6%   | 54      | 8.1%   | -25.9% | 59      | 8.3%   | -32.2% |
| EPS                      | 0.65   |        | 0.89    |        |        | 1.07    |        |        |