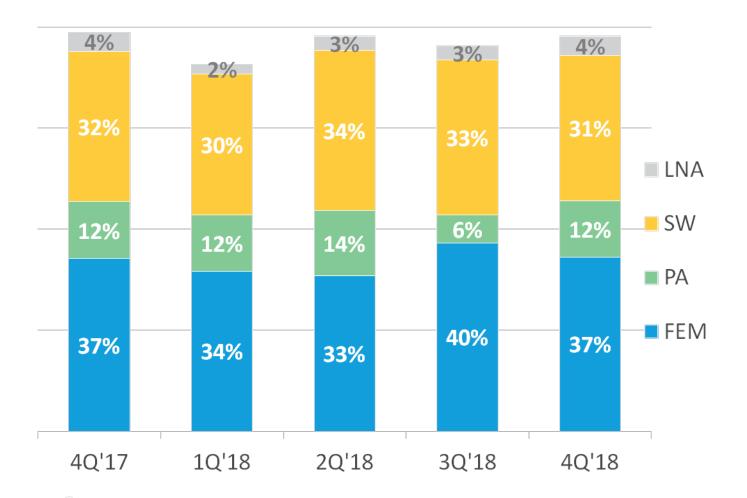

1%  | -8.3%  |
| Operating<br>Expense     | 164    | 27.1%  | 164     | 24.5%  | 0.0%   | 158     | 22.2%  | 3.8%   |
| Operating Profit         | 46     | 7.5%   | 57      | 8.5%   | -19.3% | 71      | 10.0%  | -35.2% |
| Non-Op.<br>Profits(Loss) | 1      | 0.2%   | 5       | 0.7%   | -80.0% | -5      | -0.7%  |        |
| Net Income<br>before Tax | 47     | 7.7%   | 62      | 9.2%   | -24.2% | 66      | 9.3%   | -28.8% |
| Net Income aftere        | 40     | 6.6%   | 54      | 8.1%   | -25.9% | 59      | 8.3%   | -32.2% |
| EPS                      | 0.65   |        | 0.89    |        |        | 1.07    |        |        |



#### Net Sales 2013-2018

Steady and Continuous Growth





### **Gross Margin Trend 2016-2018**





# **Revenue by Products**





#### Focus on WiFi FEM Growth







# RichWave –WiFi Enabling Solutions for Broadband Applications





# **Momentum & Energy of Growth**





## **Business Highlights – WiFi**

- Won Broadcom 11ax reference design for platforms
  - 4x4 performance segment 2G FEM & 5G FEM
  - 2x2 main stream 5G FEM
- Won Quantenna 11ac reference design for platforms
  - 4x4 performance segment & main stream 5G FEM









### **Business Highlights – WiFi**

- Penetrated Fiberhome with 11ac FEM for overseas & domestic carriers models
- Won 11ac high power PA design for TP-Link AP routers
- Shipped 11ac FEM devices for Technicolor and Sagemcom PON residential gateways & STB models
- Shipped 11ac FEM devices for DT, BT and other European telco
   PON residential gateways
- Won 11ac high power PA and FEM design for US Actiontech AP router