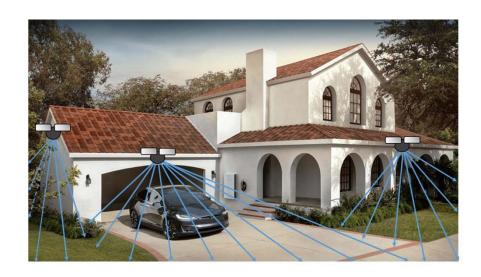

#### **Business Highlights – RF Sensor**

- Won motion detection sensor design for Signify street lighting control
- Won motion detection sensor design for US outdoor security light control

#### Outdoor security light

Wide view angle & long Sensing distance Max ~20M