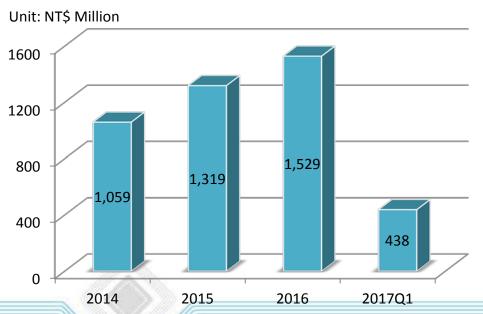

resentation

May 2017



#### **Expanding Portfolios and Scope**

#### **Technologies**

SOI CMOS SiGe GaAs









#### **Products**

Power Amplifier
Low Noise Amplifier
Switch
Front-End Module
Antenna Tuner
FM/ AM
Wireless Video

#### Scope

**350 Customers** 

200 Patents

**270 Products** 

80M pcs/month shipping



### 11ac Boost RF Components Demand





#### **MU-MIMO** Requires More RF Frond-end



Source: Linksys



## **Video Driving Mobile Traffic**







#### WiFi the Main Growth Driver

- FEM growth from 18% in Q416 to 23% in Q117. Mostly from 11ac contribution. PA growth from 14% in Q416 to 17% in Q117.
- Expanding main stream products will strengthen product portfolio.
  - Gateway and Routers
  - Embedded devices
  - Smartphone
- PA/FEM for 11ax will be launched in 2H17.







### **Complete WiFi Solutions**





| Antenna output                | 5GHz<br>11ac | 5GHz<br>11n | 2GHz<br>11ac | 2GHz<br>11n |
|-------------------------------|--------------|-------------|--------------|-------------|
| PA/LNA/SW                     | V            | V           | V            | V           |
| FEM<br>(PA+LNA+SW)            | V            | V           | V            | V           |
| FEM(LNA+SW)                   | V            | V           | V            | V           |
| Enterprise FEM<br>(PA+LNA+SW) | V            | V           | V            | V           |
| Mobility FEM<br>(PA+LNA+SW)   | V            | V           | V            | V           |



#### **Content Value Increasing**





### LTE Growth in Diversity Path

- LTE LNA ship in Taiwan and China br