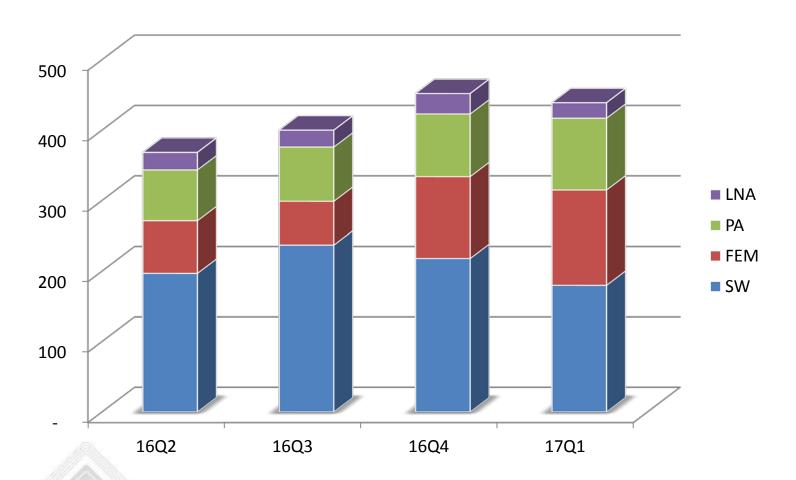

# WiFi Revenue by Products

Unit: NT\$ Million

#### WiFi the Main Growth Driver

- FEM growth from 18% in Q416 to 23% in Q117. Mostly from 11ac contribution. PA growth from 14% in Q416 to 17% in Q117.
- Expanding main stream products will strengthen product portfolio.
  - Gateway and Routers
  - Embedded devices
  - Smartphone
- PA/FEM for 11ax will be launched in 2H17.