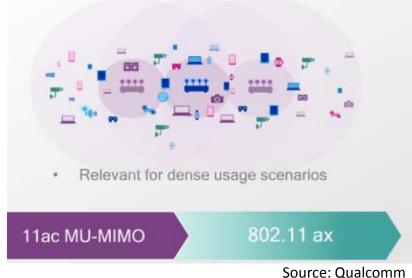

### 11ac Boost RF Components Demand

#### **MU-MIMO** Requires More RF Frond-end

Source: Linksys