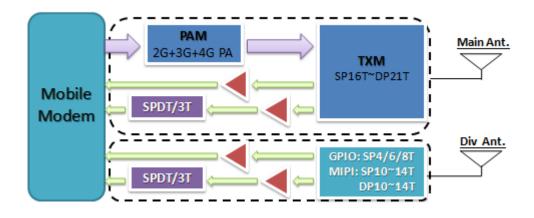

### **Complete WiFi Solutions**

| Antenna output                | 5GHz<br>11ac | 5GHz<br>11n | 2GHz<br>11ac | 2GHz<br>11n |
|-------------------------------|--------------|-------------|--------------|-------------|
| PA/LNA/SW                     | V            | V           | V            | V           |
| FEM<br>(PA+LNA+SW)            | V            | V           | V            | V           |
| FEM(LNA+SW)                   | V            | V           | V            | V           |
| Enterprise FEM<br>(PA+LNA+SW) | V            | V           | V            | V           |
| Mobility FEM<br>(PA+LNA+SW)   | V            | V           | V            | V           |