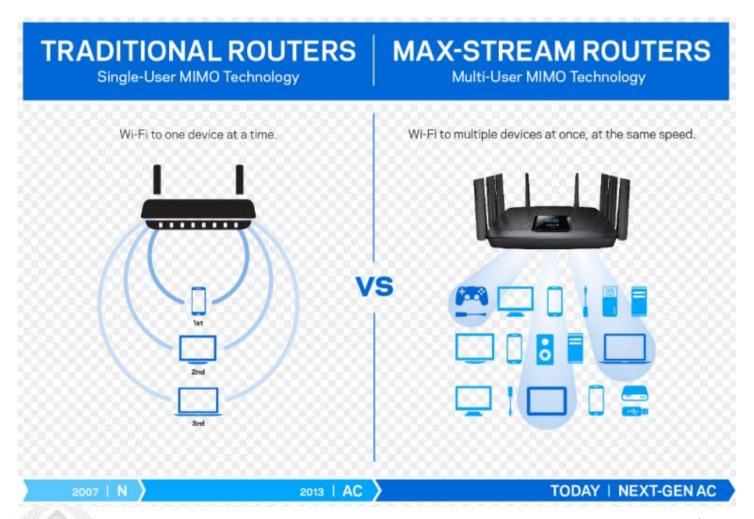

# RichWave Technology Corp. Investor Presentation

May 2017



#### **Expanding Portfolios and Scope**

#### **Technologies**

SOI CMOS SiGe GaAs









#### **Products**

Power Amplifier
Low Noise Amplifier
Switch
Front-End Module
Antenna Tuner
FM/ AM
Wireless Video

#### Scope

**350 Customers** 

200 Patents

**270 Products** 

80M pcs/month shipping



### 11ac Boost RF Components Demand





#### **MU-MIMO** Requires More RF Frond-end



Source: Linksys



## **Video Driving Mobile Traffic**







#### WiFi the Main Growth Driver

- FEM growth from 18% in Q416 to 23% in Q117. Mostly from 11ac contribution. PA growth from 14% in Q416 to 17% in Q117.
- Expanding main stream products will strengthen product portfolio.
  - Gateway and Routers
  - Embedded devices
  - Smartphone
- PA/FEM for 11ax will be launched in 2H17.







### **Complete WiFi Solutions**





| Antenna output                | 5GHz<br>11ac | 5GHz<br>11n | 2GHz<br>11ac | 2GHz<br>11n |
|-------------------------------|--------------|-------------|--------------|-------------|
| PA/LNA/SW                     | V            | V           | V            | V           |
| FEM<br>(PA+LNA+SW)            | V            | V           | V            | V