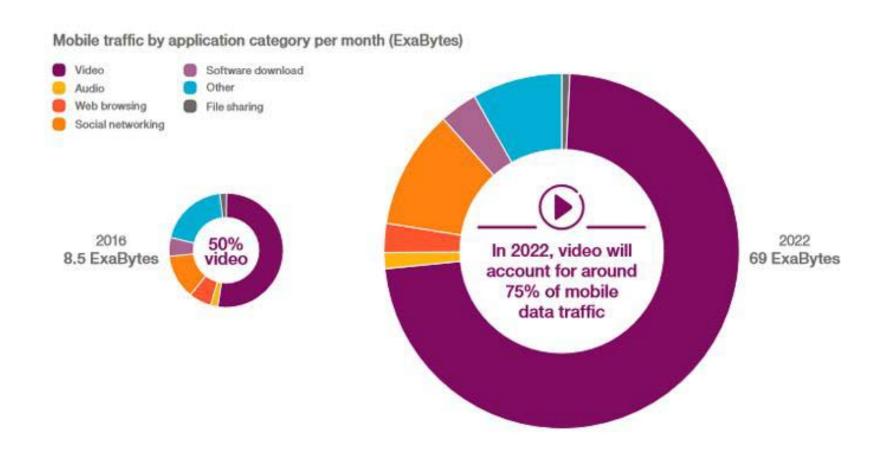

# RichWave Technology Corp. Investor Presentation

May 2017



#### **Expanding Portfolios and Scope**

#### **Technologies**

SOI CMOS SiGe GaAs









#### **Products**

Power Amplifier
Low Noise Amplifier
Switch
Front-End Module
Antenna Tuner
FM/ AM
Wireless Video

#### Scope

**350 Customers** 

200 Patents

**270 Products** 

80M pcs/month shipping



### 11ac Boost RF Components Demand





#### **MU-MIMO** Requires More RF Frond-end



Source: Linksys



## **Video Driving Mobile Traffic**







#### WiFi the Main Growth Driver

- FEM growth from 18% in Q416 to 23% in Q117. Mostly from 11ac contribution. PA growth from 14% in Q416 to 17% in Q117.
- Expanding main stream products will strengthen product portfolio.
  - Gateway and Routers
  - Embedded devices
  - Smartphone
- PA/FEM for 11ax will be launched in 2H17.







### **Complete WiFi Solutions**





| Antenna output                | 5GHz<br>11ac | 5GHz<br>11n | 2GHz<br>11ac | 2GHz<br>11n |
|-------------------------------|--------------|-------------|--------------|-------------|
| PA/LNA/SW                     | V            | V           | V            | V           |
| FEM<br>(PA+LNA+SW)            | V            | V           | V            | V           |
| FEM(LNA+SW)                   | V            | V