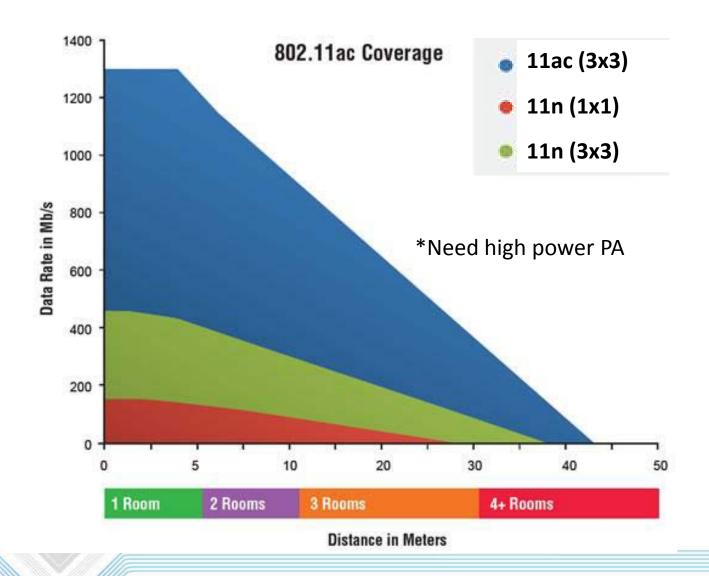

# RichWave Technology Corp. Investor Presentation

May 2017



#### **Expanding Portfolios and Scope**

#### **Technologies**

SOI CMOS SiGe GaAs









#### **Products**

Power Amplifier
Low Noise Amplifier
Switch
Front-End Module
Antenna Tuner
FM/ AM
Wireless Video

#### Scope

**350 Customers** 

200 Patents

**270 Products** 

80M pcs/month shipping



### 11ac Boost RF Components Demand





#### **MU-MIMO** Requires More RF Frond-end



Source: Linksys



## **Video Driving Mobile Traffic**







#### WiFi the Main Growth Driver

- FEM growth from 18% in Q416 to 23% in Q117. Mostly from 11ac contribution. PA growth from 14% in Q416 to 17% in Q117.
- Expanding main stream products will strengthen product portfolio.
  - Gateway and Routers
  - Embedded devices
  - Smartphone
- PA/FEM for 11ax will be launched in 2H17.







### **Complete WiFi Solutions**





| Antenna output                | 5GHz<br>11ac | 5GHz<br>11n | 2GHz<br>11ac | 2GHz<br>11n |
|-------------------------------|--------------|-------------|--------------|-------------|
| PA/LNA/SW                     | V            | V           | V            | V           |
| FEM<br>(PA+LNA+SW)            | V