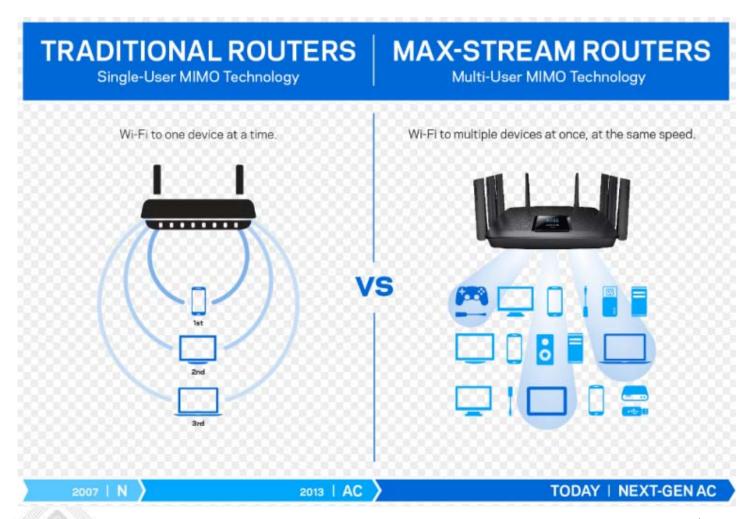

# RichWave Technology Corp. 2017 Q1 Investor Conference

May 5, 2017



#### **Expanding Portfolios and Scope**

#### **Technologies**

SOI CMOS SiGe GaAs









#### **Products**

Power Amplifier
Low Noise Amplifier
Switch
Front-End Module
Antenna Tuner
FM/ AM
Wireless Video

#### Scope

**350 Customers** 

200 Patents

**270 Products** 

80M pcs/month shipping



#### 11ac Boost RF Components Demand





#### **MU-MIMO** Requires More RF Frond-end



Source: Linksys



## **Video Driving Mobile Traffic**







#### WiFi the Main Growth Driver

- FEM growth from 18% in Q416 to 23% in Q117. Mostly from 11ac contribution. PA growth from 14% in Q416 to 17% in Q117.
- Expanding main stream products will strengthen product portfolio.
  - Gateway and Routers
  - Embedded devices
  - Smartphone
- PA/FEM for 11ax will be launched in 2H17.







### **Complete WiFi Solutions**





| Antenna output                | 5GHz<br>11ac | 5GHz<br>11n | 2GHz<br>11ac | 2GHz<br>11n |
|-------------------------------|--------------|-------------|--------------|-------------|
| PA/LNA/SW                     | V            | V           | V            | V           |
| FEM<br>(PA+LNA+SW)            | V            | V           | V            | V