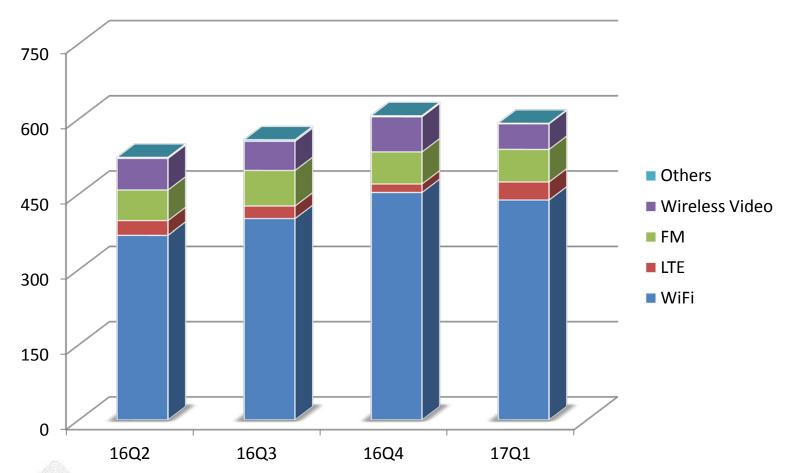

#### WiFi the Main Growth Driver

- FEM growth from 18% in Q416 to 23% in Q117. Mostly from 11ac contribution. PA growth from 14% in Q416 to 17% in Q117.
- Expanding main stream products will strengthen product portfolio.
  - Gateway and Routers
  - Embedded devices
  - Smartphone
- PA/FEM for 11ax will be launched in 2H17.

# WiFi Revenue by Products

Unit: NT\$ Million