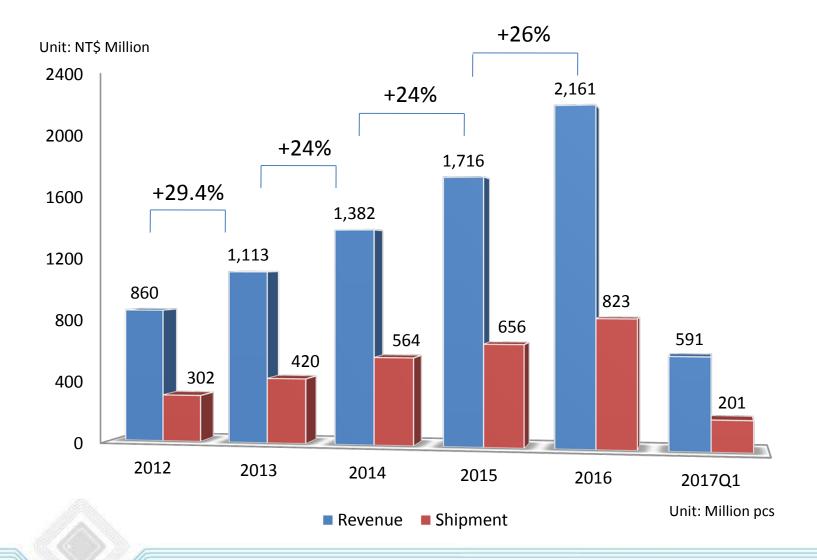

e FEM<br>(PA+LNA+SW) | V            | V           | V            | V           |
| Mobility FEM<br>(PA+LNA+SW)   | V            | V           | V            | V           |



#### **Content Value Increasing**





### LTE Growth in Diversity Path

- LTE LNA ship in Taiwan and China brands
- Launch high-T switch and next-gen. small form-factor LNA.
- Smart phone requires better sensitivity, more LTE LNA need.

# Unit: NT\$ Million 90 60 30 48 30 0 2015 2016 2017Q1





#### **Broadcasting and Wireless Video**

- Keep expanding in broadcast and wireless video.
- FM continue win in Korea flagship phone.
- FMAM start shipping in clock radio.
- Wireless long-distance HD video ship to smart home, car backup, drone... with our proprietary transceiver.







#### **Trend in Net Sales & Units**





# **Revenue by Products**







## **Revenue by Regions**

Unit: NT\$ Million





# WiFi Revenue by Products

Unit: NT\$ Million





### **2017 Q1 Operation Results**

| 2                     |        | ' Q1   | 2016 Q4 |        | QoQ     | 2016 Q1 |      | YoY     |
|-----------------------|--------|--------|---------|--------|---------|---------|------|---------|
| Amount:NT\$ MN        | Amount | %      | Amount  | %      | %       | Amount  | %    | %       |
|                       |        |        |         |        |         |         |      |         |
| Net Sales             | 591    | 100.0% | 605     | 100.0% | -2.3%   | 476     | 100% | 24.2%   |
| Gross Margin          | 219    | 37.1%  | 201     | 33.2%  | 9.0%    | 155     | 33%  | 41.3%   |
| Operating Expense     |