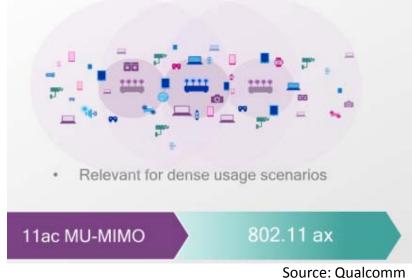

#### 11ac Boost RF Components Demand

#### **MU-MIMO** Requires More RF Frond-end

Source: Linksys