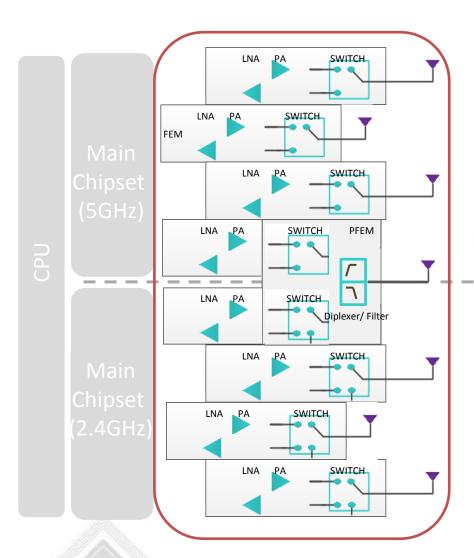

### **Complete WiFi Solutions**

| Antenna output                | 5GHz<br>11ac | 5GHz<br>11n | 2GHz<br>11ac | 2GHz<br>11n |
|-------------------------------|--------------|-------------|--------------|-------------|
| PA/LNA/SW                     | V            | V           | V            | V           |
| FEM<br>(PA+LNA+SW)            | V            | V           | V            | V           |
| FEM(LNA+SW)                   | V            | V           | V            | V           |
| Enterprise FEM<br>(PA+LNA+SW) | V            | V           | V            | V           |
| Mobility FEM<br>(PA+LNA+SW)   | V            | V           | V            | V           |