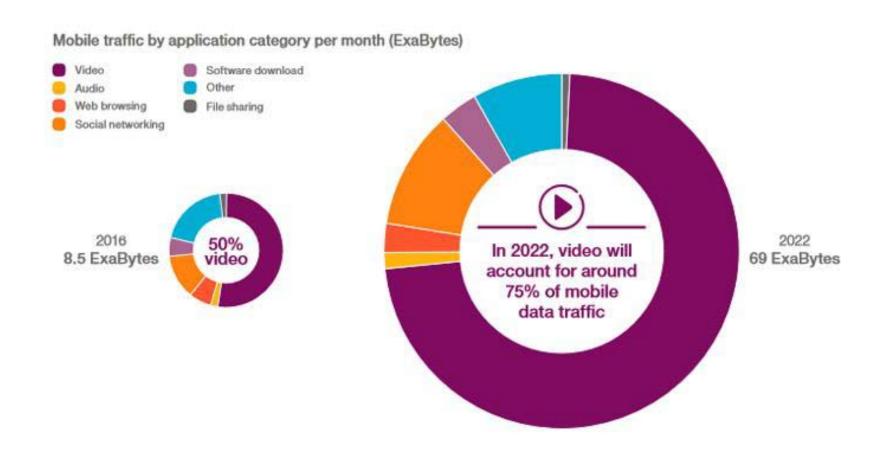

# RichWave Technology Corp. 2017 Q1 Investor Conference

May 5, 2017



#### **Expanding Portfolios and Scope**

#### **Technologies**

SOI CMOS SiGe GaAs









#### **Products**

Power Amplifier
Low Noise Amplifier
Switch
Front-End Module
Antenna Tuner
FM/ AM
Wireless Video

#### Scope

**350 Customers** 

200 Patents

**270 Products** 

80M pcs/month shipping



#### 11ac Boost RF Components Demand





#### **MU-MIMO** Requires More RF Frond-end



Source: Linksys



## **Video Driving Mobile Traffic**







#### WiFi the Main Growth Driver

- FEM growth from 18% in Q416 to 23% in Q117. Mostly from 11ac contribution. PA growth from 14% in Q416 to 17% in Q117.
- Expanding main stream products will strengthen product portfolio.
  - Gateway and Routers
  - Embedded devices
  - Smartphone
- PA/FEM for 11ax will be launched in 2H17.







### **Complete WiFi Solutions**





| Antenna output                | 5GHz<br>11ac | 5GHz<br>11n | 2GHz<br>11ac | 2GHz<br>11n |
|-------------------------------|--------------|-------------|--------------|-------------|
| PA/LNA/SW                     | V            | V           | V            | V           |
| FEM<br>(PA+LNA+SW)            | V            | V           | V            | V           |
| FEM(LNA+SW)                   | V            | V