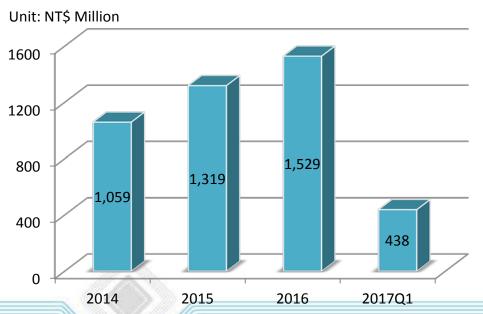

ference

May 5, 2017



#### **Expanding Portfolios and Scope**

#### **Technologies**

SOI CMOS SiGe GaAs









#### **Products**

Power Amplifier
Low Noise Amplifier
Switch
Front-End Module
Antenna Tuner
FM/ AM
Wireless Video

#### Scope

**350 Customers** 

200 Patents

**270 Products** 

80M pcs/month shipping



#### 11ac Boost RF Components Demand





#### **MU-MIMO** Requires More RF Frond-end



Source: Linksys



## **Video Driving Mobile Traffic**







#### WiFi the Main Growth Driver

- FEM growth from 18% in Q416 to 23% in Q117. Mostly from 11ac contribution. PA growth from 14% in Q416 to 17% in Q117.
- Expanding main stream products will strengthen product portfolio.
  - Gateway and Routers
  - Embedded devices
  - Smartphone
- PA/FEM for 11ax will be launched in 2H17.







### **Complete WiFi Solutions**





| Antenna output                | 5GHz<br>11ac | 5GHz<br>11n | 2GHz<br>11ac | 2GHz<br>11n |
|-------------------------------|--------------|-------------|--------------|-------------|
| PA/LNA/SW                     | V            | V           | V            | V           |
| FEM<br>(PA+LNA+SW)            | V            | V           | V            | V           |
| FEM(LNA+SW)                   | V            | V           | V            | V           |
| Enterprise FEM<br>(PA+LNA+SW) | V            | V           | V            | V           |
| Mobility FEM<br>(PA+LNA+SW)   | V            | V           | V            | V           |



#### **Content Value Increasing**





### LTE Growth in Diversity Path

- LTE LNA ship in Taiwan and China br