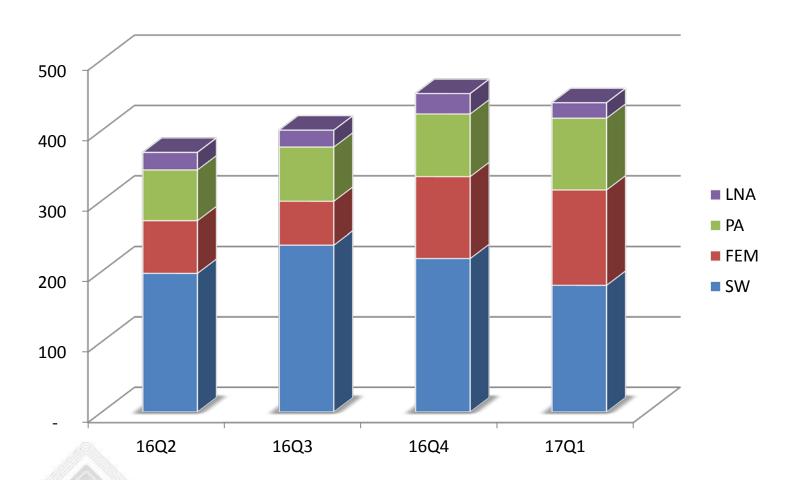

| V            | V           |



#### **Content Value Increasing**





### LTE Growth in Diversity Path

- LTE LNA ship in Taiwan and China brands
- Launch high-T switch and next-gen. small form-factor LNA.
- Smart phone requires better sensitivity, more LTE LNA need.

# Unit: NT\$ Million 90 60 30 48 30 0 2015 2016 2017Q1





#### **Broadcasting and Wireless Video**

- Keep expanding in broadcast and wireless video.
- FM continue win in Korea flagship phone.
- FMAM start shipping in clock radio.
- Wireless long-distance HD video ship to smart home, car backup, drone... with our proprietary transceiver.







#### **Trend in Net Sales & Units**





# **Revenue by Products**







## **Revenue by Regions**

Unit: NT\$ Million





# WiFi Revenue by Products

Unit: NT\$ Million





### **2017 Q1 Operation Results**

| 2                     |        | ' Q1   | 2016 Q4 |        | QoQ     | 2016 Q1 |      | YoY     |
|-----------------------|--------|--------|---------|--------|---------|---------|------|---------|
| Amount:NT\$ MN        | Amount | %      | Amount  | %      | %       | Amount  | %    | %       |
|                       |        |        |         |        |         |         |      |         |
| Net Sales             | 591    | 100.0% | 605     | 100.0% | -2.3%   | 476     | 100% | 24.2%   |
| Gross Margin          | 219    | 37.1%  | 201     | 33.2%  | 9.0%    | 155     | 33%  | 41.3%   |
| Operating Expense     | 171    | 28.9%  | 159     | 26.3%  | 7.5%    | 114     | 24%  | 50.0%   |
| Operating Profit      | 48     | 8.1%   | 41      | 6.8%