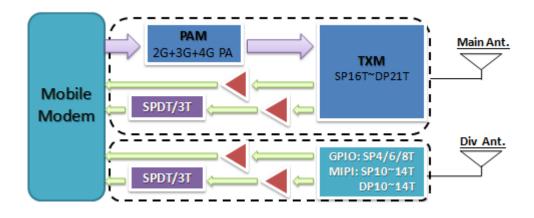

### LTE Growth in Diversity Path

- LTE LNA ship in Taiwan and China brands
- Launch high-T switch and next-gen. small form-factor LNA.
- Smart phone requires better sensitivity, more LTE LNA need.