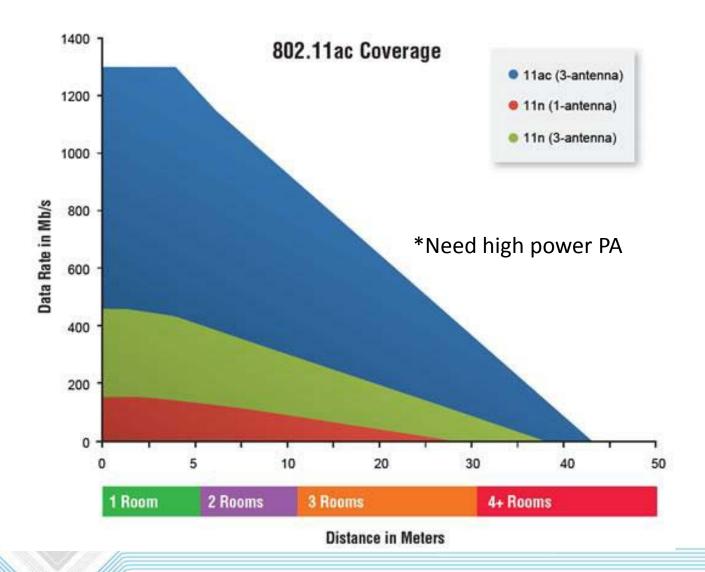

# RichWave Technology Corp. 2017 Q1 Investor Conference

May 5, 2017



#### **Expanding Portfolios and Scope**

#### **Technologies**

SOI CMOS SiGe GaAs









#### **Products**

Power Amplifier
Low Noise Amplifier
Switch
Front-End Module
Antenna Tuner
FM/ AM
Wireless Video

#### Scope

**350 Customers** 

200 Patents

**270 Products** 

80M pcs/month shipping



#### 11ac Boost RF Components Demand





#### **MU-MIMO** Requires More RF Frond-end



Source: Linksys



## **Video Driving Mobile Traffic**







#### WiFi the Main Growth Driver

- FEM growth from 18% in Q416 to 23% in Q117. Mostly from 11ac contribution. PA growth from 14% in Q416 to 17% in Q117.
- Expanding main stream products will strengthen product portfolio.
  - Gateway and Routers
  - Embedded devices
  - Smartphone
- PA/FEM for 11ax will be launched in 2H17.







### **Complete WiFi Solutions**





| Antenna output                | 5GHz<br>11ac | 5GHz<br>11n | 2GHz<br>11ac | 2GHz<br>11n |
|-------------------------------|--------------|-------------|--------------|-------------|
| PA/LNA/SW                     | V            | V           | V            | V           |
| FEM<br>(PA+LNA+SW)            | V