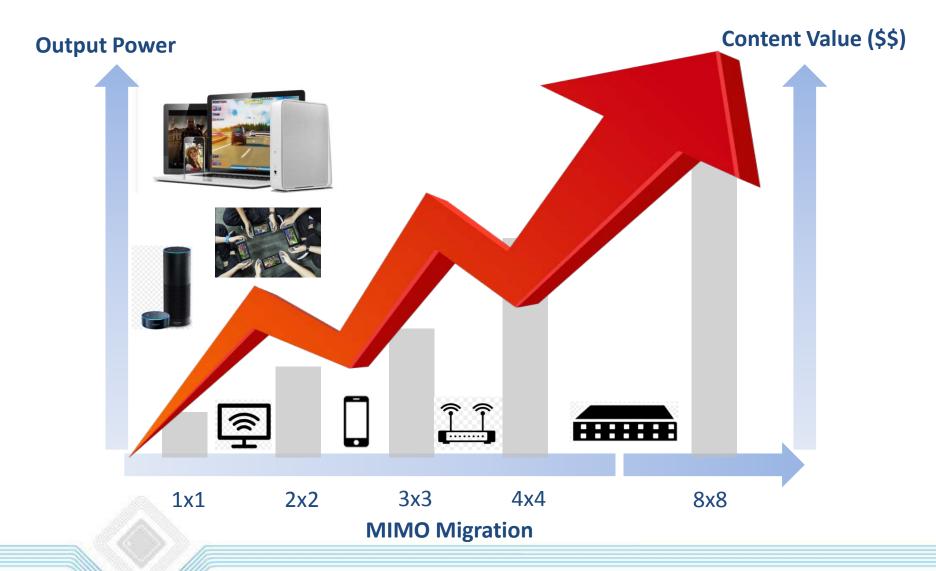

bedded devices
  - Smartphone
- PA/FEM for 11ax will be launched in 2H17.







### **Complete WiFi Solutions**





| Antenna output                | 5GHz<br>11ac | 5GHz<br>11n | 2GHz<br>11ac | 2GHz<br>11n |
|-------------------------------|--------------|-------------|--------------|-------------|
| PA/LNA/SW                     | V            | V           | V            | V           |
| FEM<br>(PA+LNA+SW)            | V            | V           | V            | V           |
| FEM(LNA+SW)                   | V            | V           | V            | V           |
| Enterprise FEM<br>(PA+LNA+SW) | V            | V           | V            | V           |
| Mobility FEM<br>(PA+LNA+SW)   | V            | V           | V            | V           |



#### **Content Value Increasing**





### LTE Growth in Diversity Path

- LTE LNA ship in Taiwan and China brands
- Launch high-T switch and next-gen. small form-factor LNA.
- Smart phone requires better sensitivity, more LTE LNA need.

# Unit: NT\$ Million 90 60 30 48 30 0 2015 2016 2017Q1





#### **Broadcasting and Wireless Video**

- Keep expanding in broadcast and wireless video.
- FM continue win in Korea flagship phone.
- FMAM start shipping in clock radio.
- Wireless long-distance HD video ship to smart home, car backup, drone... with our proprietary transceiver.







#### **Trend in Net Sales & Units**





# **Revenue by Products**







## **Revenue by Regions**

Unit: NT\$ Million





# WiFi Revenue by Products

Unit: NT\$ Million





### **2017 Q1 Operation Results**

| 2                     |        | '