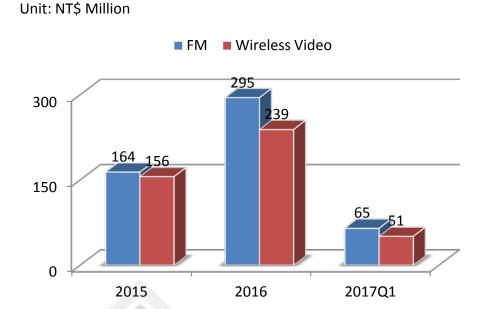

#### **Broadcasting and Wireless Video**

- Keep expanding in broadcast and wireless video.
- FM continue win in Korea flagship phone.
- FMAM start shipping in clock radio.
- Wireless long-distance HD video ship to smart home, car backup, drone... with our proprietary transceiver.