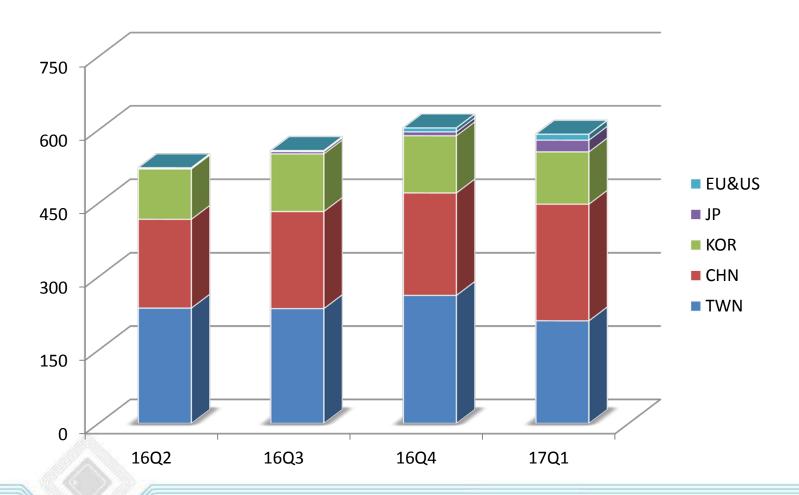

obility FEM<br>(PA+LNA+SW)   | V            | V           | V            | V           |



#### **Content Value Increasing**





### LTE Growth in Diversity Path

- LTE LNA ship in Taiwan and China brands
- Launch high-T switch and next-gen. small form-factor LNA.
- Smart phone requires better sensitivity, more LTE LNA need.

# Unit: NT\$ Million 90 60 30 48 30 0 2015 2016 2017Q1





#### **Broadcasting and Wireless Video**

- Keep expanding in broadcast and wireless video.
- FM continue win in Korea flagship phone.
- FMAM start shipping in clock radio.
- Wireless long-distance HD video ship to smart home, car backup, drone... with our proprietary transceiver.







#### **Trend in Net Sales & Units**





# **Revenue by Products**







## **Revenue by Regions**

Unit: NT\$ Million





# WiFi Revenue by Products

Unit: NT\$ Million





### **2017 Q1 Operation Results**

| 2                     |        | ' Q1   | 2016 Q4 |        | QoQ     | 2016 Q1 |      | YoY     |
|-----------------------|--------|--------|---------|--------|---------|---------|------|---------|
| Amount:NT\$ MN        | Amount | %      | Amount  | %      | %       | Amount  | %    | %       |
|                       |        |        |         |        |         |         |      |         |
| Net Sales             | 591    | 100.0% | 605     | 100.0% | -2.3%   | 476     | 100% | 24.2%   |
| Gross Margin          | 219    | 37.1%  | 201     | 33.2%  | 9.0%    | 155     | 33%  | 41.3%   |
| Operating Expense     | 171    | 28.9%  | 159     | 26.3%  | 7.5%    | 114     | 24%  | 50.0%   |
| Operati