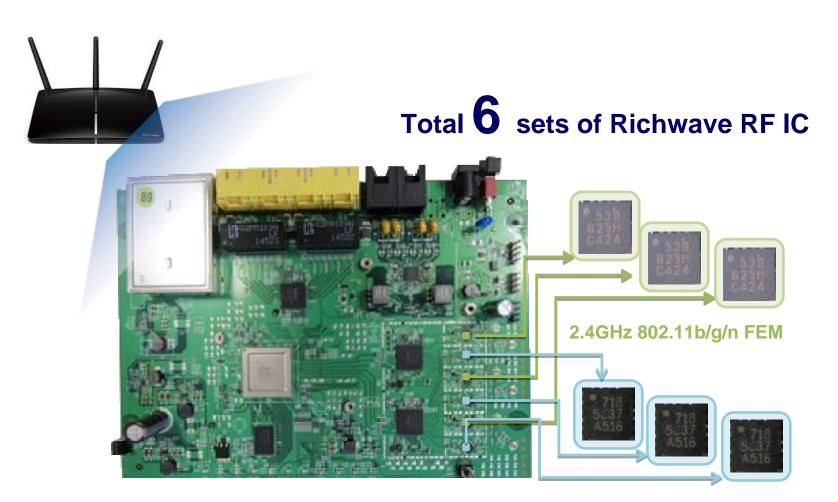

/u> | <u></u> | Â        | <b>⊕</b> | (:- <b>)</b> |
|-------------------------------------|----------|---------|----------|----------|--------------|
| PA, LNA, SW,<br>FEM                 | Q        | •       | <b>Q</b> | •        | <b>Q</b>     |
| ASM                                 |          | Q       |          |          |              |
| Video<br>Transceiver &<br>Broadcast |          |         | <b>Q</b> | Q        | <b>Q</b>     |



# RF Specifics in WiFi & Mobile

Multiple sets of RF components are needed, including RFFE, ASM, FM, GPS, etc.







## WiFi RF Role & its Criticalness









# Surge Demand on Throughput

- Driven the complexity in technology





# Multiple Coverage Range Needed

- Affect Design Difficulty, Transmit and Receive





# A 3x3 WiFi Router Example



**5GHz 802.11ac FEM** 



## WiFi Applications with RichWave





## WiFi Applications with RichWave





# **Antenna Switch Module(ASM)**

- Critical Part in Cellular Front End









# **ASM Applications with RichWave**





## **Smart Home Applications**

-Wireless Video and Audio Transceiver(AAV/DAV)



- -Provided multiple instant remote control, independent recording, playback and push function with APP Developer Interface.
- -Support smart home applications, such as automation and lighting control.



## Other Applications in IOT

#### **Wireless Parking Assist System**



- Switchable between parking assist mode and event data recorder mode
- Support video resolution in NTSC/PA
- Turn on time less than 2 sec.
- Coverage range to 250m
- Frame rate 30fps and Transmission Delay 12