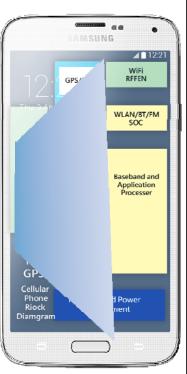

# RF Specifics in WiFi & Mobile

Multiple sets of RF components are needed, including RFFE, ASM, FM, GPS, etc.

# **Antenna Switch Module(ASM)**

- Critical Part in Cellular Front End