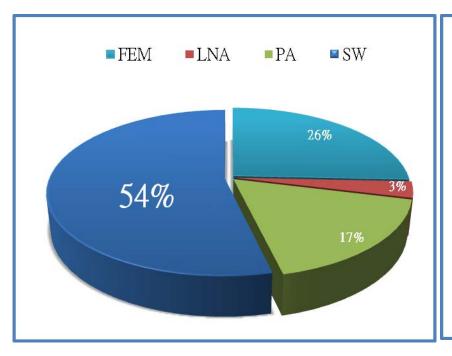

r Applications in IOT

#### **Wireless Parking Assist System**



- Switchable between parking assist mode and event data recorder mode
- Support video resolution in NTSC/PA
- Turn on time less than 2 sec.
- Coverage range to 250m
- Frame rate 30fps and Transmission Delay 120ms

#### **Wireless Drone System**



- Real time wireless audio transmission
- Integrated PA and LNA



## Sales Model with Clients





## **Corporation Business Drivers**



**ODM-Design in Number** 



**Brand-Design in Number** 



**FEM Shipment in Quantity** 



## **Macro Business Drivers**







## **New Market Business Drivers**







# **Financial Overview**



## **Revenue and Shipment**





## **Net Income and EPS**



# Revenue by Product – 2015Q1-Q3



# WiFi Revenue by Product & Segment – 2015Q1-Q3







# **Product Roadmap**





## WiFi Product Roadmap



## Cellular Product Roadmap



## **Audio and Video Transceiver Product**



# Thank You!