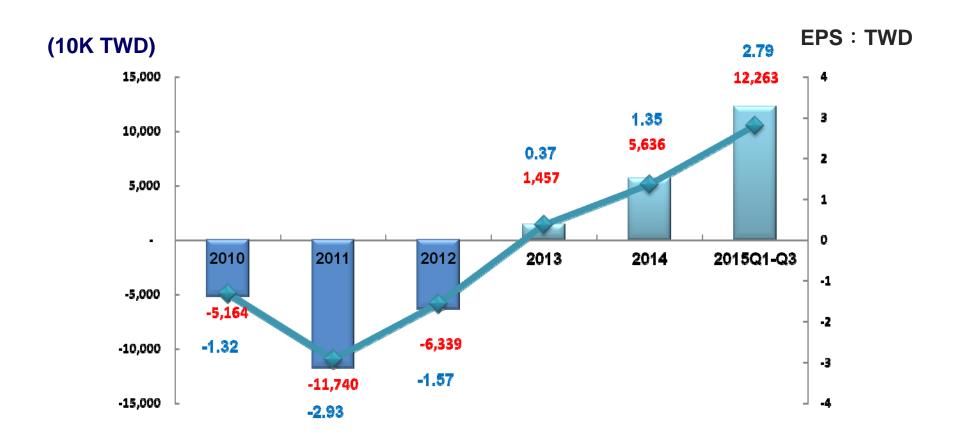

- -Support smart home applications, such as automation and lighting control.



## Other Applications in IOT

#### **Wireless Parking Assist System**



- Switchable between parking assist mode and event data recorder mode
- Support video resolution in NTSC/PA
- Turn on time less than 2 sec.
- Coverage range to 250m
- Frame rate 30fps and Transmission Delay 120ms

#### **Wireless Drone System**



- Real time wireless audio transmission
- Integrated PA and LNA



## Sales Model with Clients





## **Corporation Business Drivers**



**ODM-Design in Number** 



**Brand-Design in Number** 



**FEM Shipment in Quantity** 



## **Macro Business Drivers**







## **New Market Business Drivers**







# **Financial Overview**



## **Revenue and Shipment**





## **Net Income and EPS**



# Revenue by Product – 2015Q1-Q3



# WiFi Revenue by Product & Segment – 2015Q1-Q3







# **Product Roadmap**





## WiFi Product Roadmap



## Cellular Product Roadmap



## **Audio and Video Transceiver Product**



# Thank You!