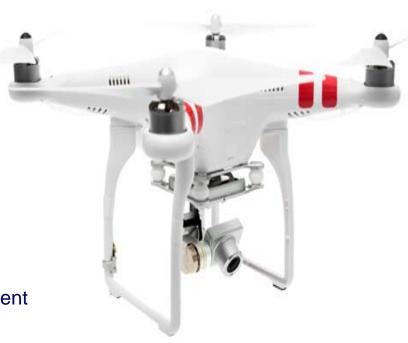

#### **Wireless Drone System**

- Real time wireless audio transmission
- Integrated PA and LNA