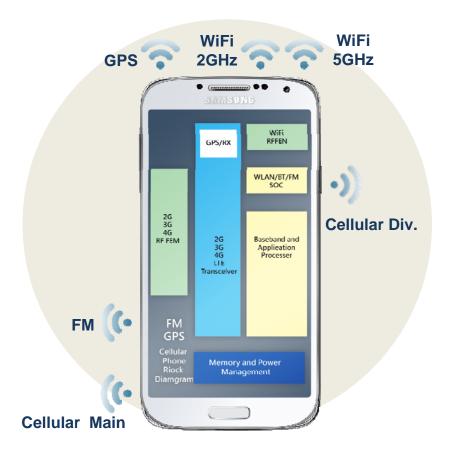

# RF Specifics in WiFi & Mobile

Multiple sets of RF components are needed, including RFFE, ASM, FM, GPS, etc.

## WiFi RF Role & its Criticalness