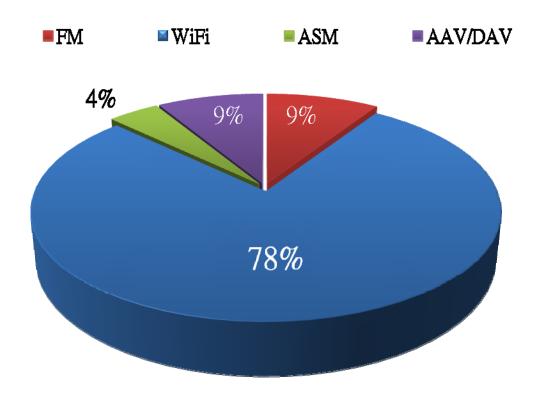

such as automation and lighting control.



## Other Applications in IOT

#### **Wireless Parking Assist System**



- Switchable between parking assist mode and event data recorder mode
- Support video resolution in NTSC/PA
- Turn on time less than 2 sec.
- Coverage range to 250m
- Frame rate 30fps and Transmission Delay 120ms

#### **Wireless Drone System**



- Real time wireless audio transmission
- Integrated PA and LNA



## Sales Model with Clients





## **Corporation Business Drivers**



**ODM-Design in Number** 



**Brand-Design in Number** 



**FEM Shipment in Quantity** 



## **Macro Business Drivers**







## **New Market Business Drivers**







# **Financial Overview**



## **Revenue and Shipment**





## **Net Income and EPS**



# Revenue by Product – 2015Q1-Q3



# WiFi Revenue by Product & Segment – 2015Q1-Q3







# **Product Roadmap**





## WiFi Product Roadmap



## Cellular Product Roadmap



## **Audio and Video Transceiver Product**



# Thank You!