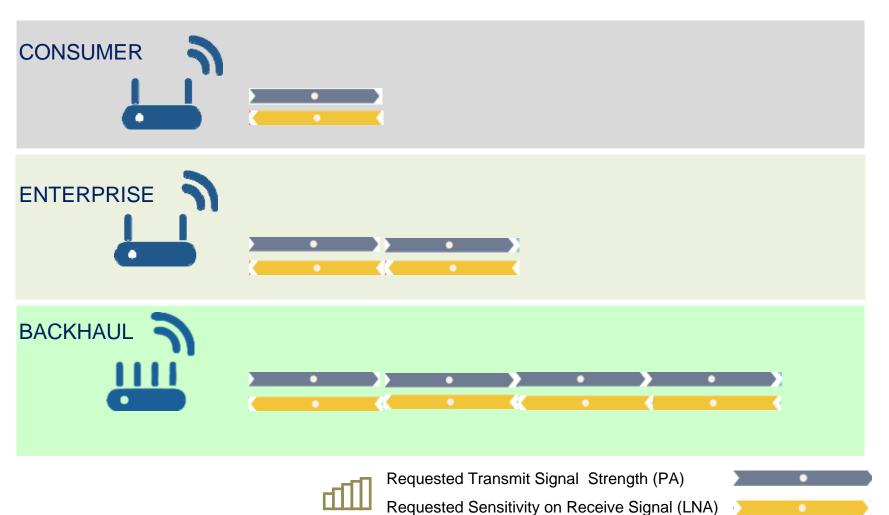

# Multiple Coverage Range Needed

- Affect Design Difficulty, Transmit and Receive