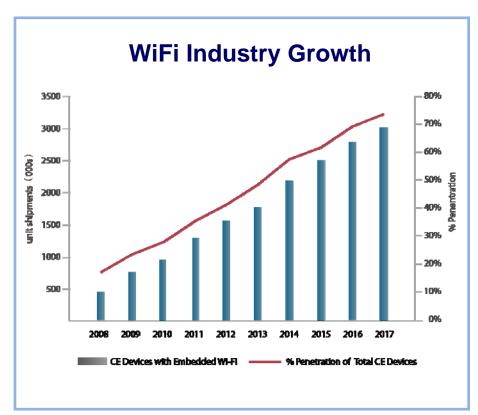

# RF is Key to Connectivity

- Growing demand for information leads to huge growing demand for mobile & wireless data transfer over the various communication channels.
- In specific, RF plays the role of key components in WiFi & mobile.

# Surge Demand on Throughput

- Driven the complexity in technology