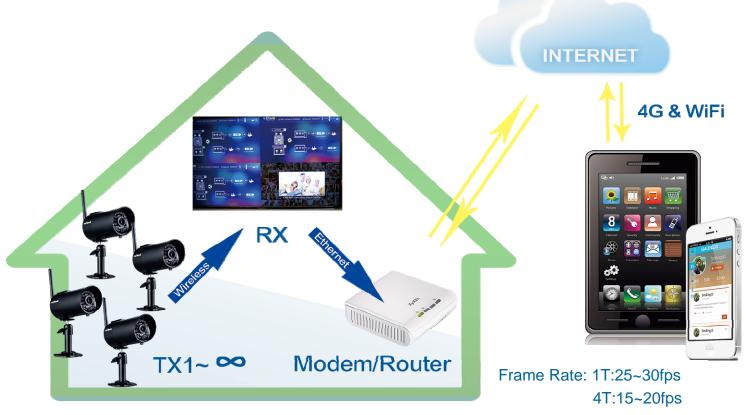

## **Smart Home Applications**

-Wireless Video and Audio Transceiver(AAV/DAV)

- -Provided multiple instant remote control, independent recording, playback and push function with APP Developer Interface.
- -Support smart home applications, such as automation and lighting control.