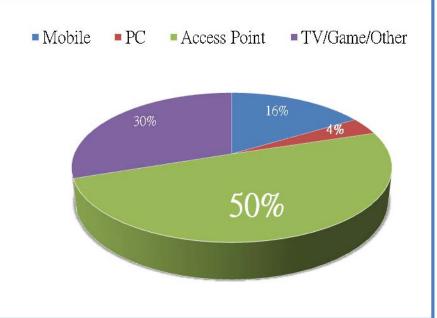

# Revenue by Product – 2015Q1-Q3

# WiFi Revenue by Product & Segment – 2015Q1-Q3