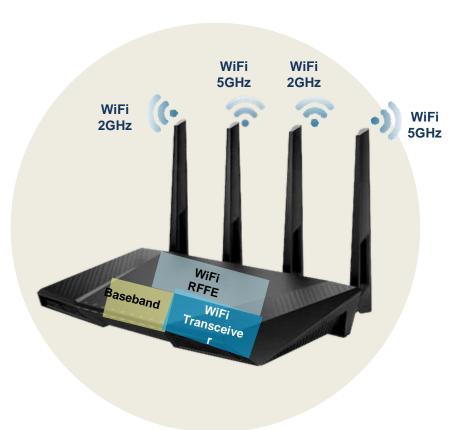

ific, RF plays the role of key components in WiFi & mobile.





# Richwave RF ; is Everywhere

Richwave RF includes RFFE & RF transceiver, which covers WiFi, mobile & other IoT applications.

|                                     | <u> </u> | <u></u> | Â        | <b>⊕</b> | (:- <b>)</b> |
|-------------------------------------|----------|---------|----------|----------|--------------|
| PA, LNA, SW,<br>FEM                 | Q        | •       | <b>Q</b> | •        | <b>Q</b>     |
| ASM                                 |          | Q       |          |          |              |
| Video<br>Transceiver &<br>Broadcast |          |         | <b>Q</b> | Q        | <b>Q</b>     |



# RF Specifics in WiFi & Mobile

Multiple sets of RF components are needed, including RFFE, ASM, FM, GPS, etc.







## WiFi RF Role & its Criticalness









# Surge Demand on Throughput

- Driven the complexity in technology





# Multiple Coverage Range Needed

- Affect Design Difficulty, Transmit and Receive





# A 3x3 WiFi Router Example



**5GHz 802.11ac FEM** 



## WiFi Applications with RichWave





## WiFi Applications with RichWave





# **Antenna Switch Module(ASM)**

- Critical Part in Cellular Front End









# **ASM Applications with RichWave**





## **Smart Home Applications**

-Wireless Video and Audio Transceiver(AAV/DAV)



- -Provided multiple instant remote control, independent recording, playback and push function with APP Developer Interface.
- -Support smart home applications, such as automation and lighting control.



## Other Applications in IOT

#### **Wireles