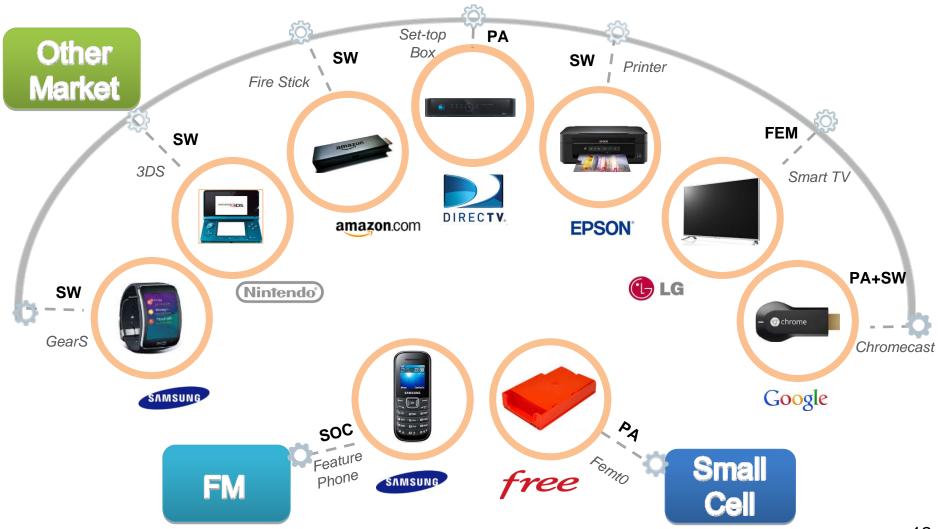

--------|----------|----------|--------------|
| PA, LNA, SW,<br>FEM                 | Q        | •       | <b>Q</b> | •        | <b>Q</b>     |
| ASM                                 |          | Q       |          |          |              |
| Video<br>Transceiver &<br>Broadcast |          |         | <b>Q</b> | Q        | <b>Q</b>     |



# RF Specifics in WiFi & Mobile

Multiple sets of RF components are needed, including RFFE, ASM, FM, GPS, etc.







## WiFi RF Role & its Criticalness









# Surge Demand on Throughput

- Driven the complexity in technology





# Multiple Coverage Range Needed

- Affect Design Difficulty, Transmit and Receive





# A 3x3 WiFi Router Example



**5GHz 802.11ac FEM** 



## WiFi Applications with RichWave





## WiFi Applications with RichWave





# **Antenna Switch Module(ASM)**

- Critical Part in Cellular Front End









# **ASM Applications with RichWave**





## **Smart Home Applications**

-Wireless Video and Audio Transceiver(AAV/DAV)



- -Provided multiple instant remote control, independent recording, playback and push function with APP Developer Interface.
- -Support smart home applications, such as automation and lighting control.



## Other Applications in IOT

#### **Wireless Parking Assist System**



- Switchable between parking assist mode and event data recorder mode
- Support video resolution in NTSC/PA
- Turn on time less than 2 sec.
- Coverage range to 250m
- Frame rate 30fps and Transmission Delay 120ms

#### **Wireless Drone System**



- Real time wireless audio transmission
- Integrated PA and LNA