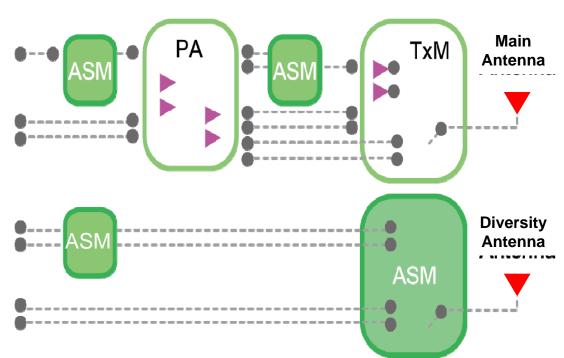

# **Antenna Switch Module(ASM)**

- Critical Part in Cellular Front End

# **ASM Applications with RichWave**