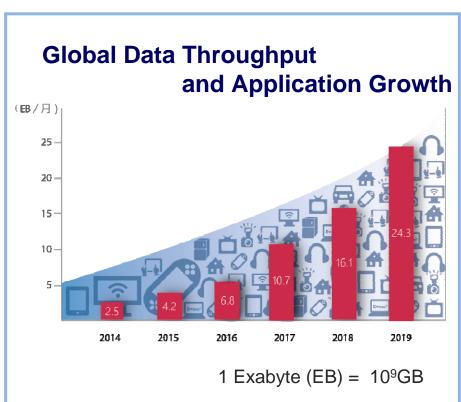

/DAV)



- -Provided multiple instant remote control, independent recording, playback and push function with APP Developer Interface.
- -Support smart home applications, such as automation and lighting control.



## Other Applications in IOT

#### **Wireless Parking Assist System**



- Switchable between parking assist mode and event data recorder mode
- Support video resolution in NTSC/PA
- Turn on time less than 2 sec.
- Coverage range to 250m
- Frame rate 30fps and Transmission Delay 120ms

#### **Wireless Drone System**



- Real time wireless audio transmission
- Integrated PA and LNA



## Sales Model with Clients





## **Corporation Business Drivers**



**ODM-Design in Number** 



**Brand-Design in Number** 



**FEM Shipment in Quantity** 



## **Macro Business Drivers**







## **New Market Business Drivers**







# **Financial Overview**



## **Revenue and Shipment**





## **Net Income and EPS**



# Revenue by Product – 2015Q1-Q3



# WiFi Revenue by Product & Segment – 2015Q1-Q3







# **Product Roadmap**





## WiFi Product Roadmap



## Cellular Product Roadmap



## **Audio and Video Transceiver Product**



# Thank You!