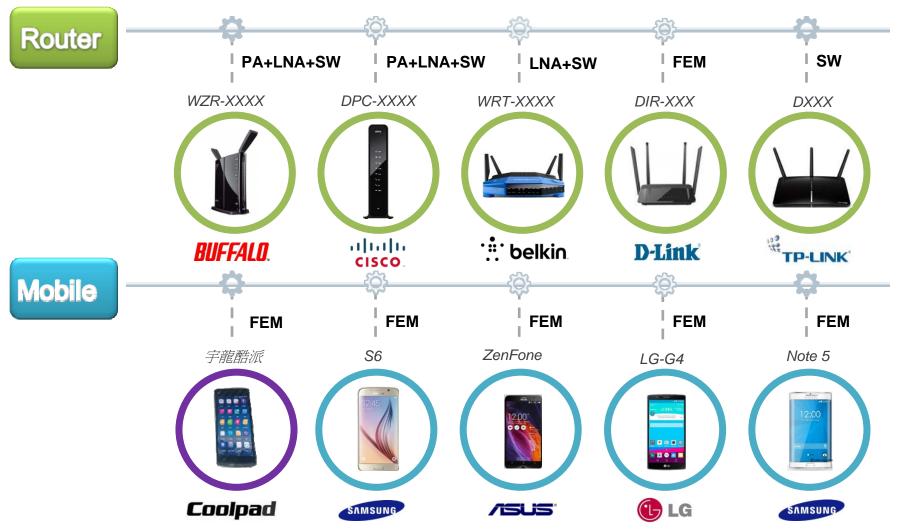

---------------------------|----------|---------|----------|----------|--------------|
| PA, LNA, SW,<br>FEM                 | Q        | •       | <b>Q</b> | •        | <b>Q</b>     |
| ASM                                 |          | Q       |          |          |              |
| Video<br>Transceiver &<br>Broadcast |          |         | <b>Q</b> | Q        | <b>Q</b>     |



# RF Specifics in WiFi & Mobile

Multiple sets of RF components are needed, including RFFE, ASM, FM, GPS, etc.







## WiFi RF Role & its Criticalness









# Surge Demand on Throughput

- Driven the complexity in technology





# Multiple Coverage Range Needed

- Affect Design Difficulty, Transmit and Receive





# A 3x3 WiFi Router Example



**5GHz 802.11ac FEM** 



## WiFi Applications with RichWave





## WiFi Applications with RichWave





# **Antenna Switch Module(ASM)**

- Critical Part in Cellular Front End









# **ASM Applications with RichWave**





## **Smart Home Applications**

-Wireless Video and Audio Transceiver(AAV/DAV)



- -Provided multiple instant remote control, independent recording, playback and push function with APP Developer Interface.
- -Support smart home applications, such as automation and lighting control.



## Other Applications in IOT

#### **Wireless Parking Assist System**



- Switchable between parking assist mode and event data recorder mode
- Support video resolution in NTSC/PA
- Turn on time less than 2 sec.
- Coverage range to 250m
- Frame rate 30fps and Transmission Delay 120ms

#### **Wireless Drone System**



- Real time wireless audi