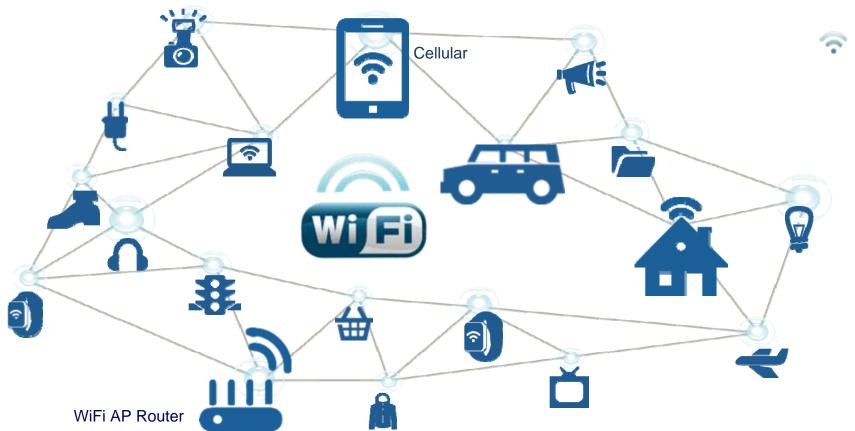

# RF is Key to Connectivity

- Growing demand for information leads to huge growing demand for mobile & wireless data transfer over the various communication channels.
- In specific, RF plays the role of key components in WiFi & mobile.

# Richwave RF ; is Everywhere

Richwave RF includes RFFE & RF transceiver, which covers WiFi, mobile & other IoT applications.

|                                     | <u> </u> | <u></u> | Â        | <b>⊕</b> | (:- <b>)</b> |
|-------------------------------------|----------|---------|----------|----------|--------------|
| PA, LNA, SW,<br>FEM                 | Q        | •       | <b>Q</b> | •        | <b>Q</b>     |
| ASM                                 |          | Q       |          |          |              |
| Video<br>Transceiver &<br>Broadcast |          |         | <b>Q</b> | Q        | <b>Q</b>     |