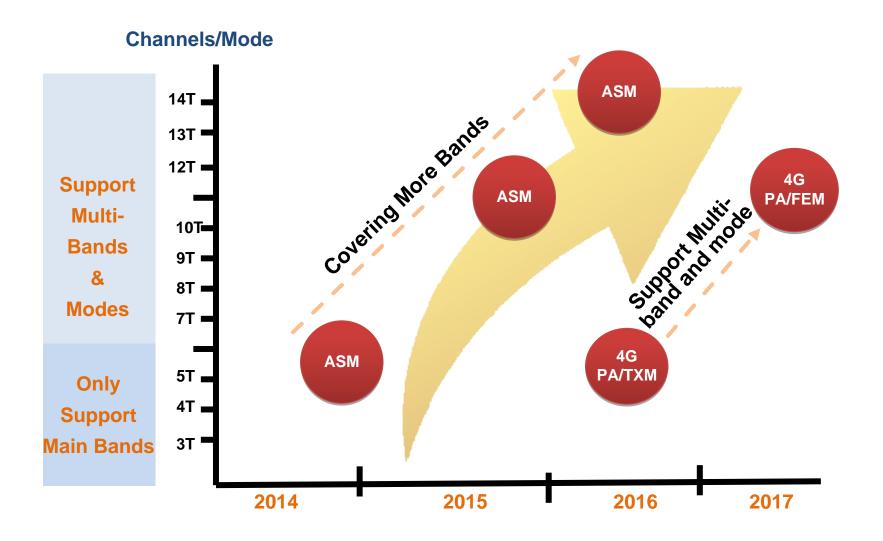

rking assist mode and event data recorder mode
- Support video resolution in NTSC/PA
- Turn on time less than 2 sec.
- Coverage range to 250m
- Frame rate 30fps and Transmission Delay 120ms

#### **Wireless Drone System**



- Real time wireless audio transmission
- Integrated PA and LNA



## Sales Model with Clients





## **Corporation Business Drivers**



**ODM-Design in Number** 



**Brand-Design in Number** 



**FEM Shipment in Quantity** 



## **Macro Business Drivers**







## **New Market Business Drivers**







# **Financial Overview**



## **Revenue and Shipment**





## **Net Income and EPS**



# Revenue by Product – 2015Q1-Q3



# WiFi Revenue by Product & Segment – 2015Q1-Q3







# **Product Roadmap**





## WiFi Product Roadmap



## Cellular Product Roadmap



## **Audio and Video Transceiver Product**



# Thank You!