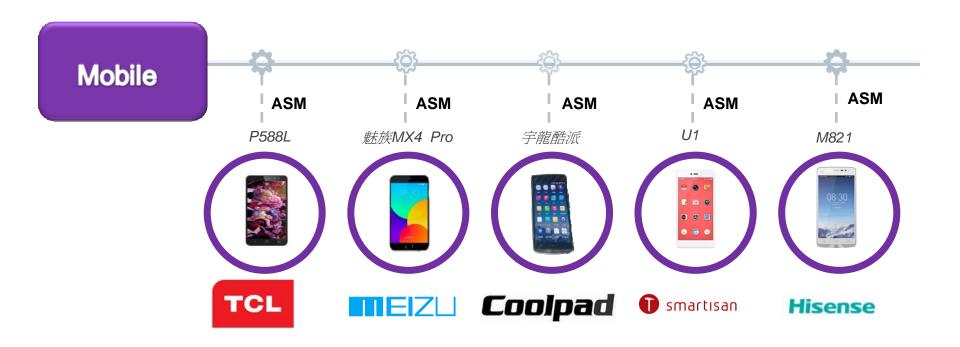

# **Antenna Switch Module(ASM)**

- Critical Part in Cellular Front End

# **ASM Applications with RichWave**