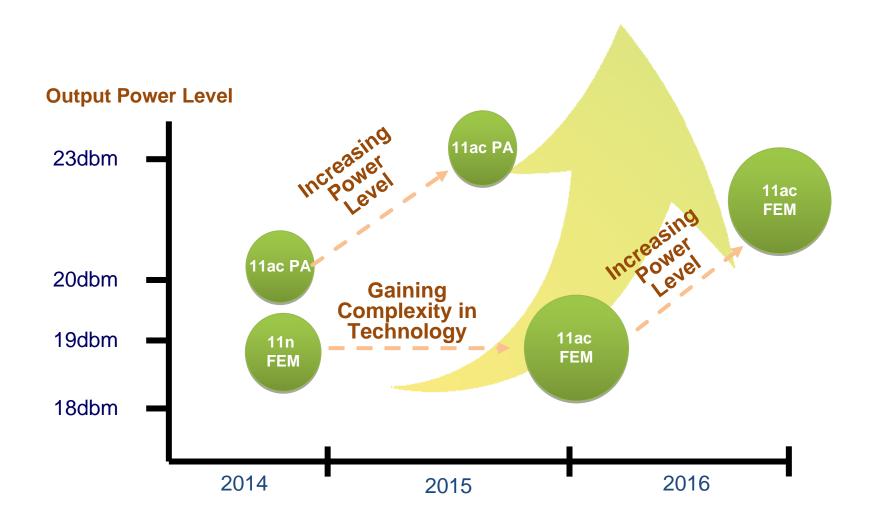

em**



- Switchable between parking assist mode and event data recorder mode
- Support video resolution in NTSC/PA
- Turn on time less than 2 sec.
- Coverage range to 250m
- Frame rate 30fps and Transmission Delay 120ms

#### **Wireless Drone System**



- Real time wireless audio transmission
- Integrated PA and LNA



## Sales Model with Clients





## **Corporation Business Drivers**



**ODM-Design in Number** 



**Brand-Design in Number** 



**FEM Shipment in Quantity** 



## **Macro Business Drivers**







## **New Market Business Drivers**







# **Financial Overview**



## **Revenue and Shipment**





## **Net Income and EPS**



# Revenue by Product – 2015Q1-Q3



# WiFi Revenue by Product & Segment – 2015Q1-Q3







# **Product Roadmap**





## WiFi Product Roadmap



## Cellular Product Roadmap



## **Audio and Video Transceiver Product**



# Thank You!