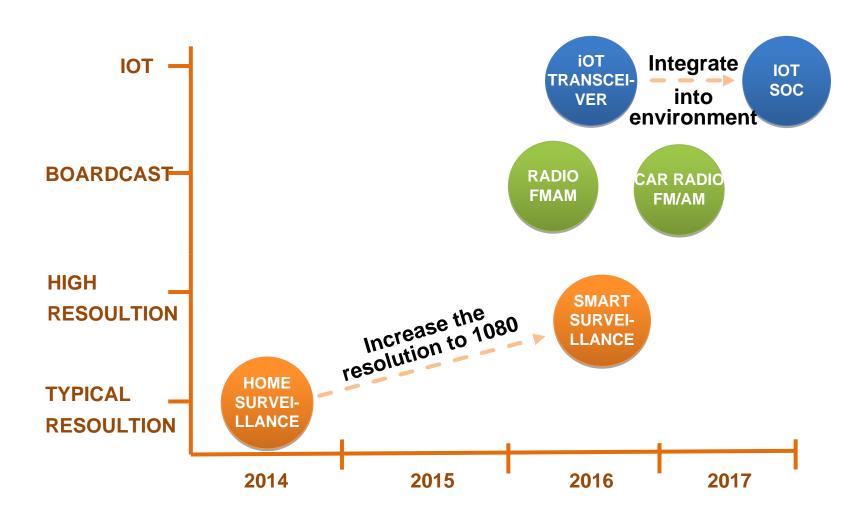

- Support video resolution in NTSC/PA
- Turn on time less than 2 sec.
- Coverage range to 250m
- Frame rate 30fps and Transmission Delay 120ms

#### **Wireless Drone System**



- Real time wireless audio transmission
- Integrated PA and LNA



## Sales Model with Clients





## **Corporation Business Drivers**



**ODM-Design in Number** 



**Brand-Design in Number** 



**FEM Shipment in Quantity** 



## **Macro Business Drivers**







## **New Market Business Drivers**







# **Financial Overview**



## **Revenue and Shipment**





## **Net Income and EPS**



# Revenue by Product – 2015Q1-Q3



# WiFi Revenue by Product & Segment – 2015Q1-Q3







# **Product Roadmap**





## WiFi Product Roadmap



## Cellular Product Roadmap



## **Audio and Video Transceiver Product**



# Thank You!