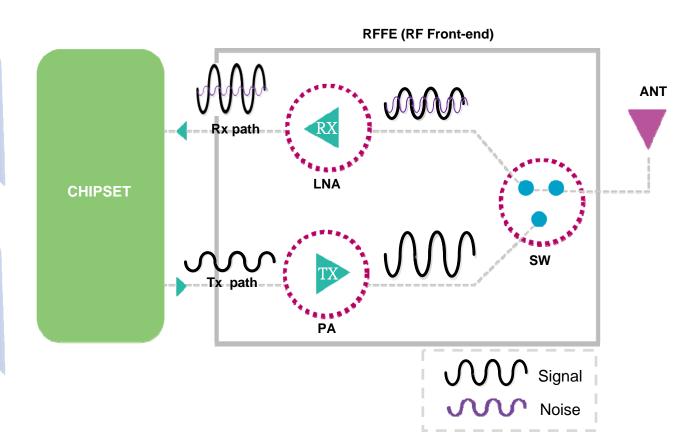

# **Antenna Switch Module(ASM)**

- Critical Part in Cellular Front End

# **ASM Applications with RichWave**