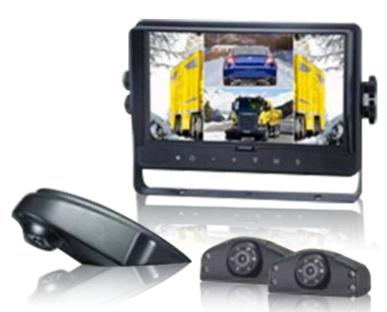

#### **Wireless Parking Assist System**

- Switchable between parking assist mode and event data recorder mode
- Support video resolution in NTSC/PA
- Turn on time less than 2 sec.
- Coverage range to 250m
- Frame rate 30fps and Transmission Delay 120ms