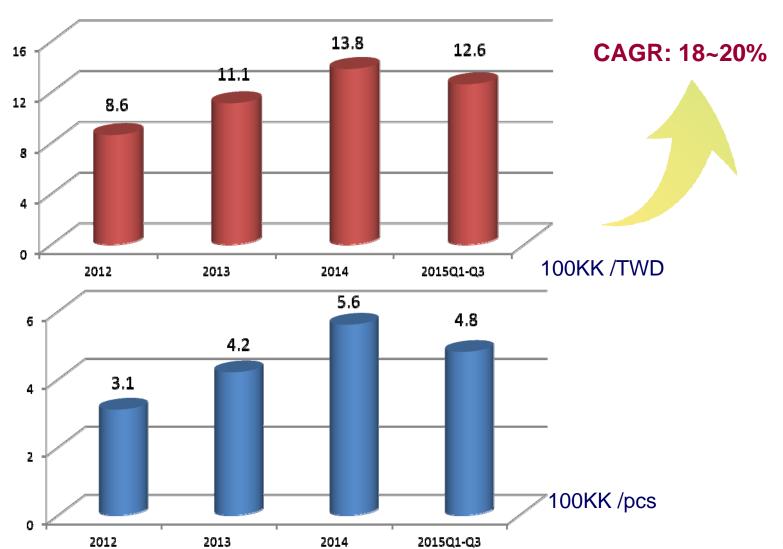

with APP Developer Interface.
- -Support smart home applications, such as automation and lighting control.



## Other Applications in IOT

#### **Wireless Parking Assist System**



- Switchable between parking assist mode and event data recorder mode
- Support video resolution in NTSC/PA
- Turn on time less than 2 sec.
- Coverage range to 250m
- Frame rate 30fps and Transmission Delay 120ms

#### **Wireless Drone System**



- Real time wireless audio transmission
- Integrated PA and LNA



## Sales Model with Clients





## **Corporation Business Drivers**



**ODM-Design in Number** 



**Brand-Design in Number** 



**FEM Shipment in Quantity** 



## **Macro Business Drivers**







## **New Market Business Drivers**







# **Financial Overview**



## **Revenue and Shipment**





## **Net Income and EPS**



# Revenue by Product – 2015Q1-Q3



# WiFi Revenue by Product & Segment – 2015Q1-Q3







# **Product Roadmap**





## WiFi Product Roadmap



## Cellular Product Roadmap



## **Audio and Video Transceiver Product**



# Thank You!