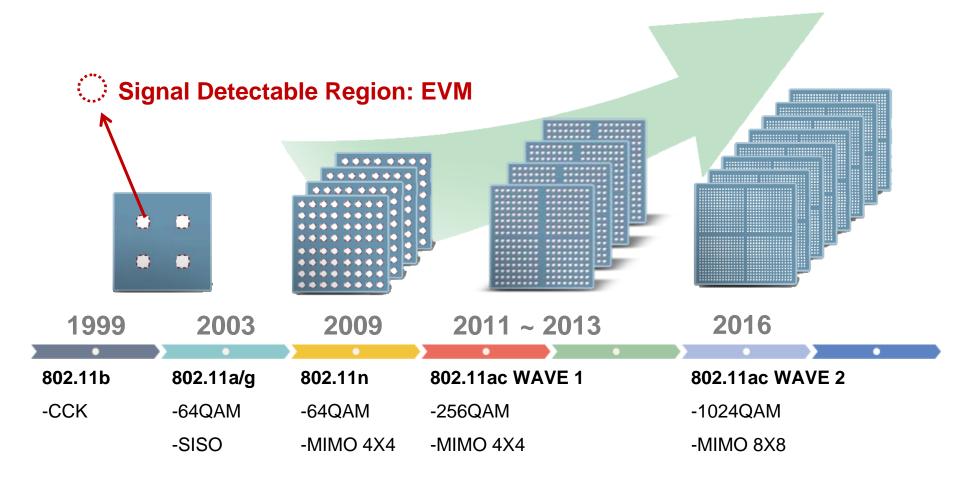

RFFE & RF transceiver, which covers WiFi, mobile & other IoT applications.

|                                     | <u> </u> | <u></u> | Â        | <b>⊕</b> | (:- <b>)</b> |
|-------------------------------------|----------|---------|----------|----------|--------------|
| PA, LNA, SW,<br>FEM                 | Q        | •       | <b>Q</b> | •        | <b>Q</b>     |
| ASM                                 |          | Q       |          |          |              |
| Video<br>Transceiver &<br>Broadcast |          |         | <b>Q</b> | Q        | <b>Q</b>     |



# RF Specifics in WiFi & Mobile

Multiple sets of RF components are needed, including RFFE, ASM, FM, GPS, etc.







## WiFi RF Role & its Criticalness









# Surge Demand on Throughput

- Driven the complexity in technology





# Multiple Coverage Range Needed

- Affect Design Difficulty, Transmit and Receive





# A 3x3 WiFi Router Example



**5GHz 802.11ac FEM** 



## WiFi Applications with RichWave





## WiFi Applications with RichWave





# **Antenna Switch Module(ASM)**

- Critical Part in Cellular Front End









# **ASM Applications with RichWave**





## **Smart Home Applications**

-Wireless Video and Audio Transceiver(AAV/DAV)



- -Provided multiple instant remote control, independent recording, playback and push function with APP Developer Interface.
- -Support smart home applications, such as automation and lighting control.



## Other Applications in IOT

#### **Wireless Parking Assist System**



- Switchable between parking assist mode and event data recorder mode
- Support video re