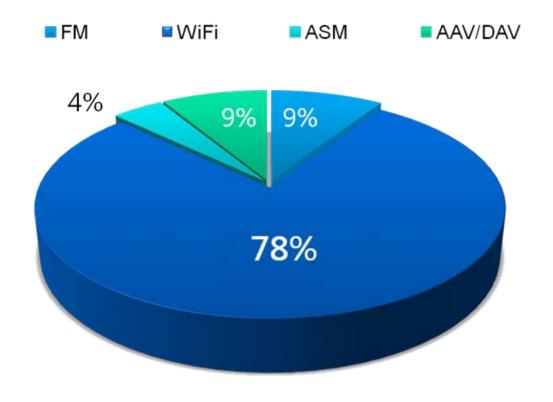

-Provided multiple instant remote control, independent recording, playback and push function with APP Developer Interface.
- -Support smart home applications, such as automation and lighting control.

#### Other Applications in IOT

#### **Wireless Parking Assist System**



- Switchable between parking assist mode and event data recorder mode
- Support video resolution in NTSC/PA
- Turn on time less than 2 sec.
- Coverage range to 250m
- Frame rate 30fps and Transmission Delay 120ms

#### **Wireless Drone System**



- Real time wireless audio transmission
- Integrated PA and LNA

#### **Macro Business Drivers**







#### **New Market Business Drivers**



#### **Financial Overview**



## **Revenue and Shipment**





#### **Net Income and EPS**





## Revenue by Product – 2015Q1-Q3



# **Product Roadmap**



## WiFi Product Roadmap





#### Cellular Product Roadmap





#### **Audio and Video Transceiver Product**