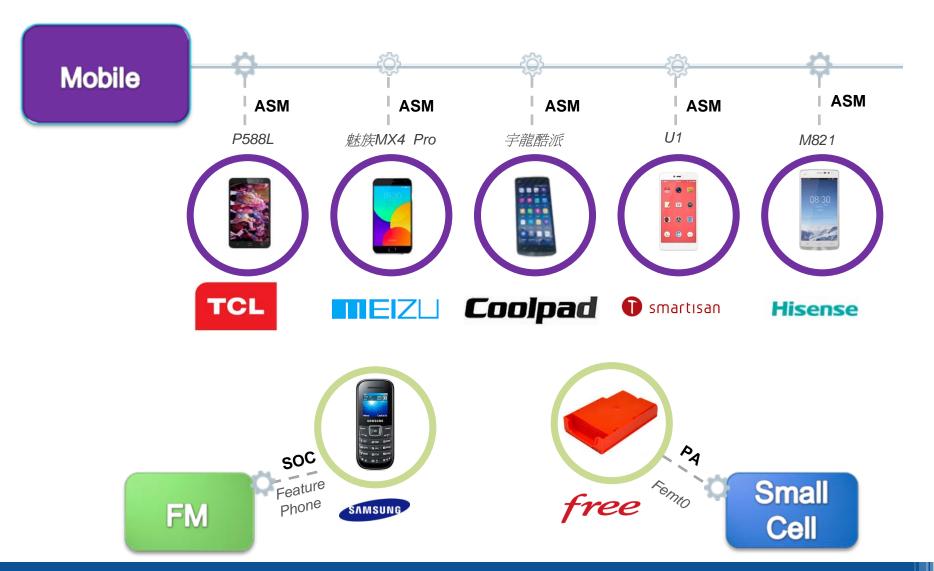

br>FEM                 | <b>Q</b> | •        | <b>Q</b> | <b>O</b> | <b>Q</b> |
| ASM                                 |          | <b>Q</b> |          |          |          |
| Video<br>Transceiver &<br>Broadcast |          |          | <b>Q</b> | <b>Q</b> | <b>Q</b> |



# RF Specifics in WiFi & Mobile

Multiple sets of RF components are needed, including RFFE, ASM, FM, GPS, etc.







## WiFi RF Role & its Criticalness





## Surge Demand on Throughput

- Driven the complexity in technology





## Multiple Coverage Range Needed

- Affect Design Difficulty, Transmit and Receive





#### WiFi Applications with RichWave





## WiFi Applications with RichWave





#### **Antenna Switch Module(ASM)**

- Critical Part in Cellular Front End









#### Mobile Applications with RichWave





#### **Smart Home Applications**

#### -Wireless Video and Audio Transceiver(AAV/DAV)



- -Provided multiple instant remote control, independent recording, playback and push function with APP Developer Interface.
- -Support smart home applications, such as automation and lighting control.

#### Other Applications in IOT

#### **Wireless Parking Assist System**



- Switchable between parking assist mode and event data recorder mode
- Support video resolution in NTSC/PA
- Turn on time less than 2 sec.
- Coverage range to 250m
- Frame rate 30fps and Transmission Delay 120ms

#### **Wireless Drone System**



- Real time wireless audio transmission
- Integrated PA and LNA

#### **Macro Business Drivers**







#### **New Market Business Drivers**



#### **Financial Overview**



## **R