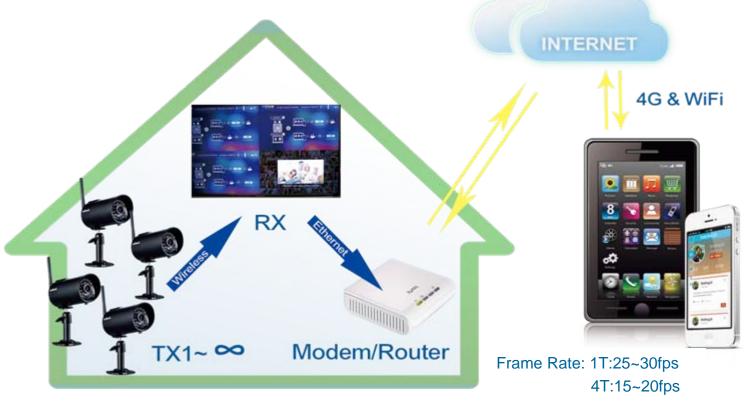

#### -Wireless Video and Audio Transceiver(AAV/DAV)

- -Provided multiple instant remote control, independent recording, playback and push function with APP Developer Interface.
- -Support smart home applications, such as automation and lighting control.