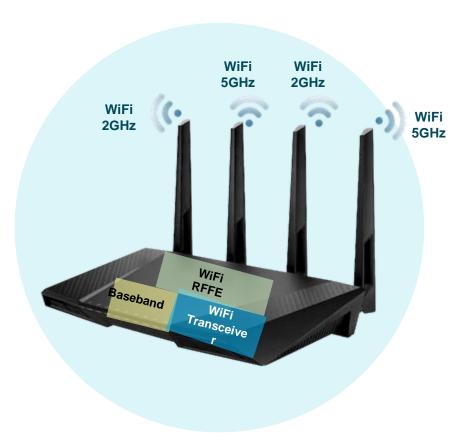

# RF Specifics in WiFi & Mobile

Multiple sets of RF components are needed, including RFFE, ASM, FM, GPS, etc.

#### WiFi Applications with RichWave

## WiFi Applications with RichWave