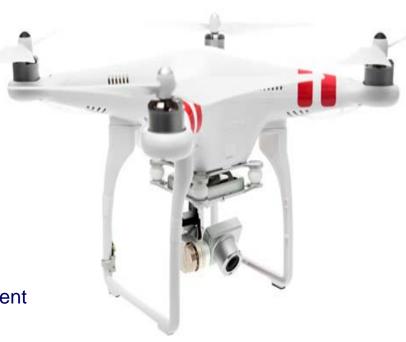

#### **Wireless Drone System**

- Real time wireless audio transmission
- Integrated PA and LNA