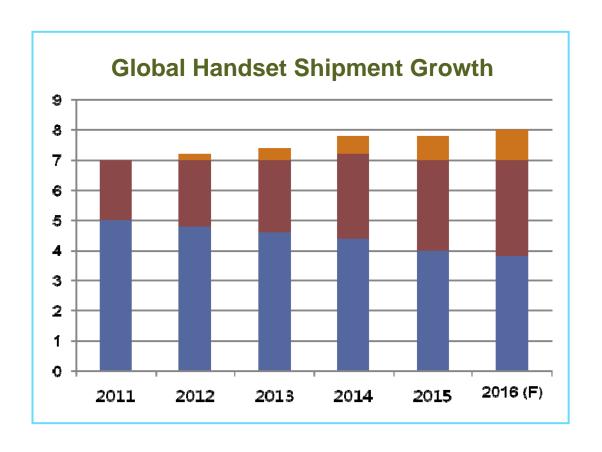

# RF Specifics in WiFi & Mobile

Multiple sets of RF components are needed, including RFFE, ASM, FM, GPS, etc.