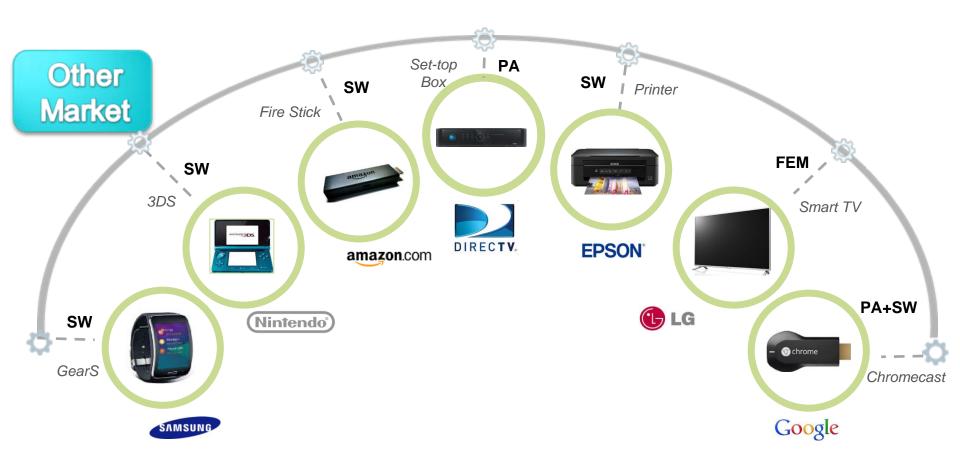

</b> | (: J     |
|-------------------------------------|----------|----------|----------|----------|----------|
| PA, LNA, SW,<br>FEM                 | <b>Q</b> | •        | <b>Q</b> | <b>O</b> | <b>Q</b> |
| ASM                                 |          | <b>Q</b> |          |          |          |
| Video<br>Transceiver &<br>Broadcast |          |          | <b>Q</b> | <b>Q</b> | <b>Q</b> |



# RF Specifics in WiFi & Mobile

Multiple sets of RF components are needed, including RFFE, ASM, FM, GPS, etc.







## WiFi RF Role & its Criticalness





## Surge Demand on Throughput

- Driven the complexity in technology





## Multiple Coverage Range Needed

- Affect Design Difficulty, Transmit and Receive





#### WiFi Applications with RichWave





## WiFi Applications with RichWave





#### **Antenna Switch Module(ASM)**

- Critical Part in Cellular Front End









#### Mobile Applications with RichWave





#### **Smart Home Applications**

#### -Wireless Video and Audio Transceiver(AAV/DAV)



- -Provided multiple instant remote control, independent recording, playback and push function with APP Developer Interface.
- -Support smart home applications, such as automation and lighting control.

#### Other Applications in IOT

#### **Wireless Parking Assist System**



- Switchable between parking assist mode and event data recorder mode
- Support video resolution in NTSC/PA
- Turn on time less than 2 sec.
- Coverage range to 250m
- Frame rate 30fps and Transmission Delay 120ms

#### **Wireless Drone System**



- Real time wireless audio transmission
- Integrated