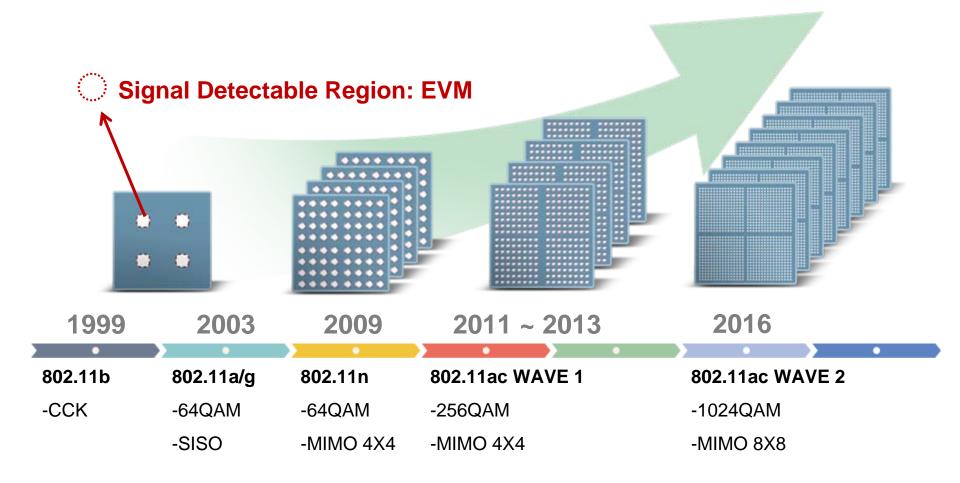

## Surge Demand on Throughput

- Driven the complexity in technology

## Multiple Coverage Range Needed

- Affect Design Difficulty, Transmit and Receive