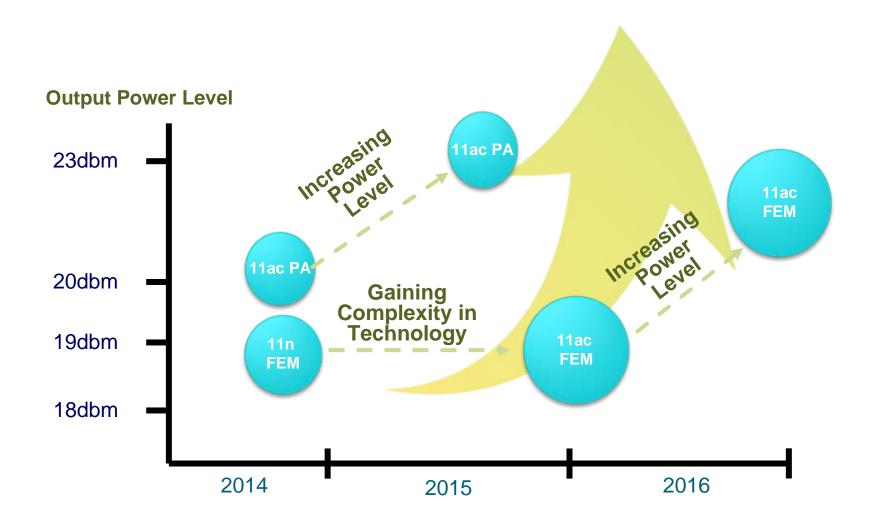

nt recording, playback and push function with APP Developer Interface.
- -Support smart home applications, such as automation and lighting control.

#### Other Applications in IOT

#### **Wireless Parking Assist System**



- Switchable between parking assist mode and event data recorder mode
- Support video resolution in NTSC/PA
- Turn on time less than 2 sec.
- Coverage range to 250m
- Frame rate 30fps and Transmission Delay 120ms

#### **Wireless Drone System**



- Real time wireless audio transmission
- Integrated PA and LNA

#### **Macro Business Drivers**







#### **New Market Business Drivers**



#### **Financial Overview**



## **Revenue and Shipment**





#### **Net Income and EPS**





## Revenue by Product – 2015Q1-Q3



# **Product Roadmap**



## WiFi Product Roadmap





#### Cellular Product Roadmap





#### **Audio and Video Transceiver Product**