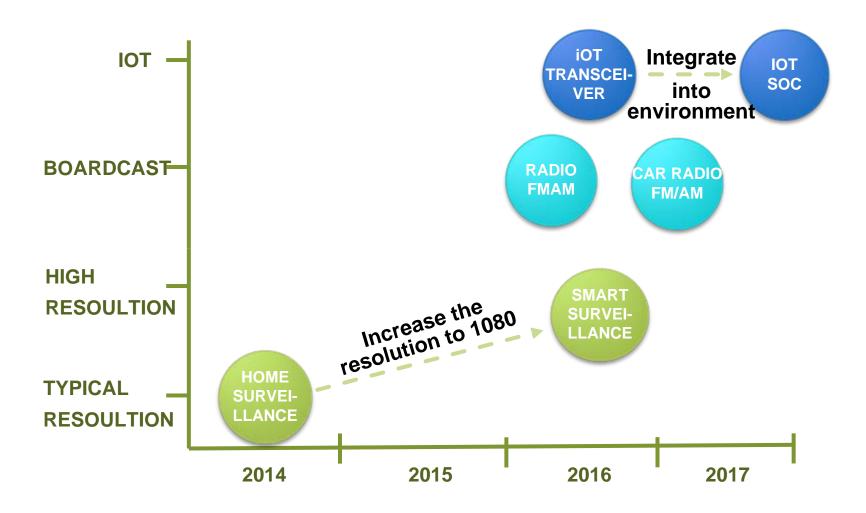

rt home applications, such as automation and lighting control.

#### Other Applications in IOT

#### **Wireless Parking Assist System**



- Switchable between parking assist mode and event data recorder mode
- Support video resolution in NTSC/PA
- Turn on time less than 2 sec.
- Coverage range to 250m
- Frame rate 30fps and Transmission Delay 120ms

#### **Wireless Drone System**



- Real time wireless audio transmission
- Integrated PA and LNA

#### **Macro Business Drivers**







#### **New Market Business Drivers**



#### **Financial Overview**



## **Revenue and Shipment**





#### **Net Income and EPS**





## Revenue by Product – 2015Q1-Q3



# **Product Roadmap**



## WiFi Product Roadmap





#### Cellular Product Roadmap





#### **Audio and Video Transceiver Product**