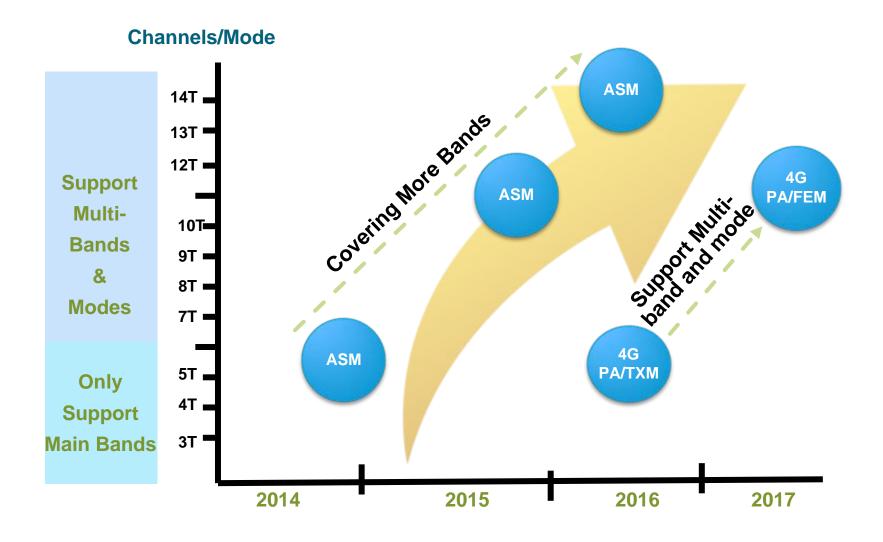

ction with APP Developer Interface.
- -Support smart home applications, such as automation and lighting control.

#### Other Applications in IOT

#### **Wireless Parking Assist System**



- Switchable between parking assist mode and event data recorder mode
- Support video resolution in NTSC/PA
- Turn on time less than 2 sec.
- Coverage range to 250m
- Frame rate 30fps and Transmission Delay 120ms

#### **Wireless Drone System**



- Real time wireless audio transmission
- Integrated PA and LNA

#### **Macro Business Drivers**







#### **New Market Business Drivers**



#### **Financial Overview**



## **Revenue and Shipment**





#### **Net Income and EPS**





## Revenue by Product – 2015Q1-Q3



# **Product Roadmap**



## WiFi Product Roadmap





#### Cellular Product Roadmap





#### **Audio and Video Transceiver Product**