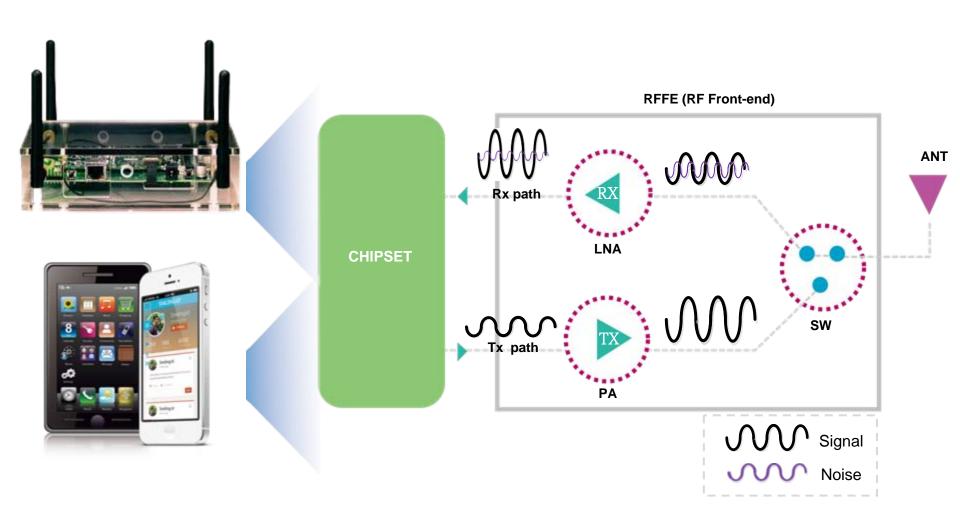

le of key components in WiFi & mobile.



# Richwave RF is Everywhere

Richwave RF includes RFFE & RF transceiver, which covers WiFi, mobile & other IoT applications.

|                                     | <u>m</u> | िं       | Â        | <b>⊙</b> | (: J     |
|-------------------------------------|----------|----------|----------|----------|----------|
| PA, LNA, SW,<br>FEM                 | <b>Q</b> | •        | <b>Q</b> | <b>O</b> | <b>Q</b> |
| ASM                                 |          | <b>Q</b> |          |          |          |
| Video<br>Transceiver &<br>Broadcast |          |          | <b>Q</b> | <b>Q</b> | <b>Q</b> |



# RF Specifics in WiFi & Mobile

Multiple sets of RF components are needed, including RFFE, ASM, FM, GPS, etc.







## WiFi RF Role & its Criticalness





## Surge Demand on Throughput

- Driven the complexity in technology





## Multiple Coverage Range Needed

- Affect Design Difficulty, Transmit and Receive





#### WiFi Applications with RichWave





## WiFi Applications with RichWave





#### **Antenna Switch Module(ASM)**

- Critical Part in Cellular Front End









#### Mobile Applications with RichWave





#### **Smart Home Applications**

#### -Wireless Video and Audio Transceiver(AAV/DAV)



- -Provided multiple instant remote control, independent recording, playback and push function with APP Developer Interface.
- -Support smart home applications, such as automation and lighting control.

#### Other Applications in IOT

#### **Wireless Parking Assist System**



- Switchable between parking assist mode and event data