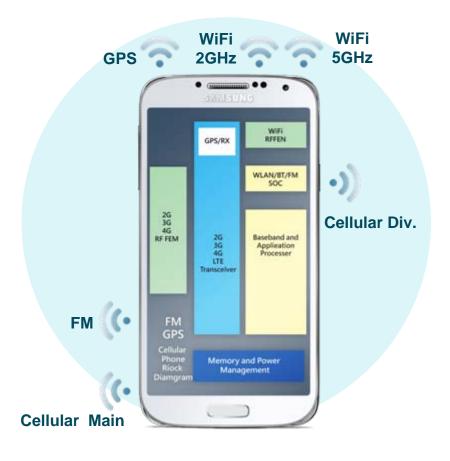

# RF Specifics in WiFi & Mobile

Multiple sets of RF components are needed, including RFFE, ASM, FM, GPS, etc.

#### Mobile Applications with RichWave