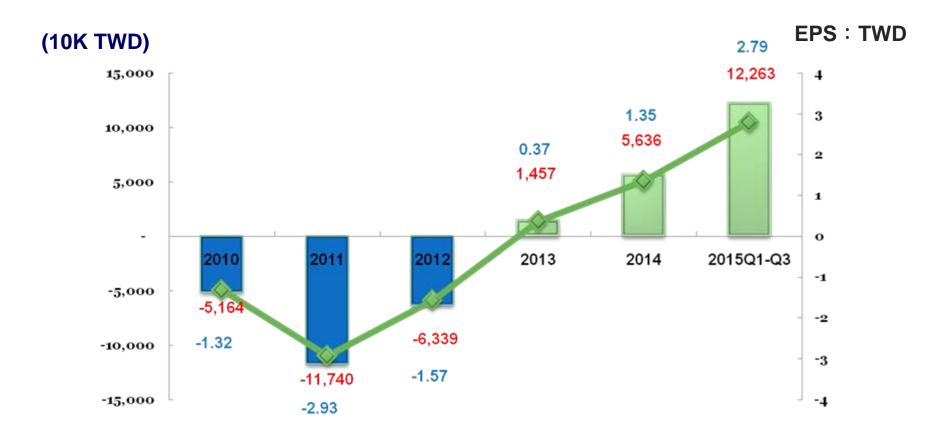

eo and Audio Transceiver(AAV/DAV)



- -Provided multiple instant remote control, independent recording, playback and push function with APP Developer Interface.
- -Support smart home applications, such as automation and lighting control.

#### Other Applications in IOT

#### **Wireless Parking Assist System**



- Switchable between parking assist mode and event data recorder mode
- Support video resolution in NTSC/PA
- Turn on time less than 2 sec.
- Coverage range to 250m
- Frame rate 30fps and Transmission Delay 120ms

#### **Wireless Drone System**



- Real time wireless audio transmission
- Integrated PA and LNA

#### **Macro Business Drivers**







#### **New Market Business Drivers**



#### **Financial Overview**



## **Revenue and Shipment**





#### **Net Income and EPS**





## Revenue by Product – 2015Q1-Q3



# **Product Roadmap**



## WiFi Product Roadmap





#### Cellular Product Roadmap





#### **Audio and Video Transceiver Product**