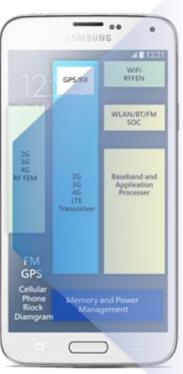

# RF Specifics in WiFi & Mobile

Multiple sets of RF components are needed, including RFFE, ASM, FM, GPS, etc.

## WiFi RF Role & its Criticalness