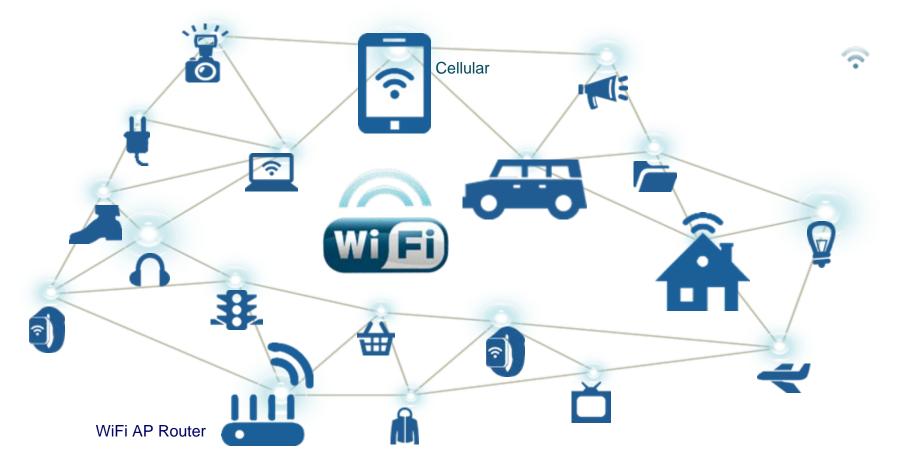

# Richwave RF is Everywhere

Richwave RF includes RFFE & RF transceiver, which covers WiFi, mobile & other IoT applications.

|                                     | <u>m</u> | िं       | Â        | <b>⊙</b> | (: J     |
|-------------------------------------|----------|----------|----------|----------|----------|
| PA, LNA, SW,<br>FEM                 | <b>Q</b> | •        | <b>Q</b> | <b>O</b> | <b>Q</b> |
| ASM                                 |          | <b>Q</b> |          |          |          |
| Video<br>Transceiver &<br>Broadcast |          |          | <b>Q</b> | <b>Q</b> | <b>Q</b> |

# RF Specifics in WiFi & Mobile

Multiple sets of RF components are needed, including RFFE, ASM, FM, GPS, etc.