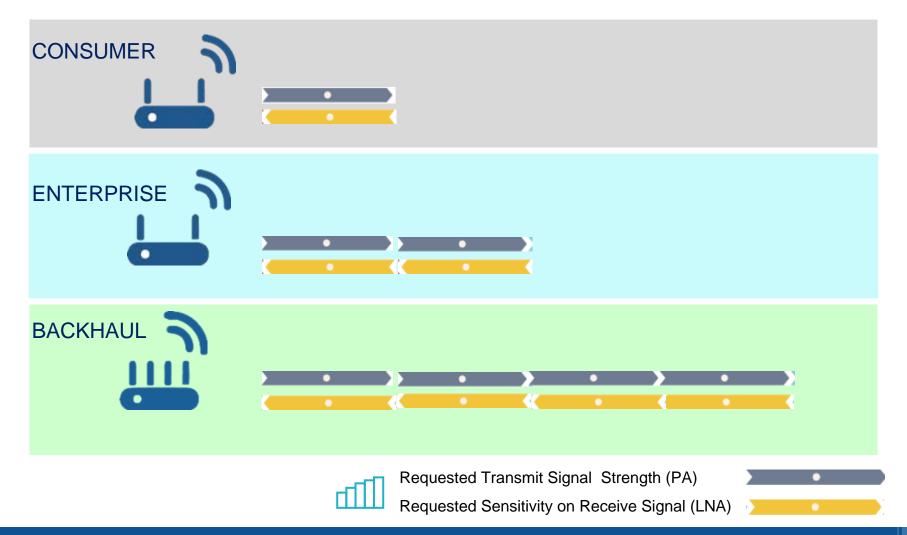

## Multiple Coverage Range Needed

- Affect Design Difficulty, Transmit and Receive