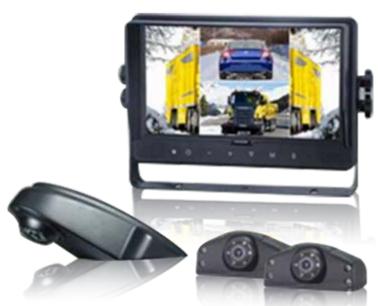

#### **Wireless Parking Assist System**

- Switchable between parking assist mode and event data recorder mode
- Support video resolution in NTSC/PA
- Turn on time less than 2 sec.
- Coverage range to 250m
- Frame rate 30fps and Transmission Delay 120ms