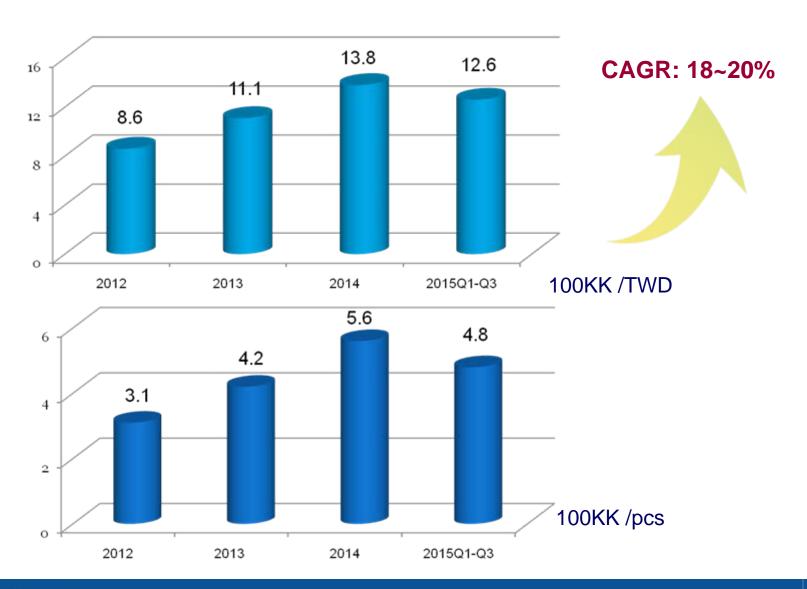

pplications**

#### -Wireless Video and Audio Transceiver(AAV/DAV)



- -Provided multiple instant remote control, independent recording, playback and push function with APP Developer Interface.
- -Support smart home applications, such as automation and lighting control.

#### Other Applications in IOT

#### **Wireless Parking Assist System**



- Switchable between parking assist mode and event data recorder mode
- Support video resolution in NTSC/PA
- Turn on time less than 2 sec.
- Coverage range to 250m
- Frame rate 30fps and Transmission Delay 120ms

#### **Wireless Drone System**



- Real time wireless audio transmission
- Integrated PA and LNA

#### **Macro Business Drivers**







#### **New Market Business Drivers**



#### **Financial Overview**



## **Revenue and Shipment**





#### **Net Income and EPS**





## Revenue by Product – 2015Q1-Q3



# **Product Roadmap**



## WiFi Product Roadmap





#### Cellular Product Roadmap





#### **Audio and Video Transceiver Product**