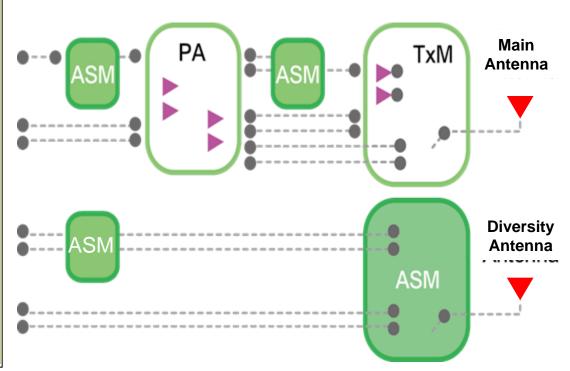

-----|----------|----------|
| PA, LNA, SW,<br>FEM                 | <b>Q</b> | •        | <b>Q</b> | <b>O</b> | <b>Q</b> |
| ASM                                 |          | <b>Q</b> |          |          |          |
| Video<br>Transceiver &<br>Broadcast |          |          | <b>Q</b> | <b>Q</b> | <b>Q</b> |



# RF Specifics in WiFi & Mobile

Multiple sets of RF components are needed, including RFFE, ASM, FM, GPS, etc.







## WiFi RF Role & its Criticalness





## Surge Demand on Throughput

- Driven the complexity in technology





## Multiple Coverage Range Needed

- Affect Design Difficulty, Transmit and Receive





#### WiFi Applications with RichWave





## WiFi Applications with RichWave





#### **Antenna Switch Module(ASM)**

- Critical Part in Cellular Front End









#### Mobile Applications with RichWave





#### **Smart Home Applications**

#### -Wireless Video and Audio Transceiver(AAV/DAV)



- -Provided multiple instant remote control, independent recording, playback and push function with APP Developer Interface.
- -Support smart home applications, such as automation and lighting control.

#### Other Applications in IOT

#### **Wireless Parking Assist System**



- Switchable between parking assist mode and event data recorder mode
- Support video resolution in NTSC/PA
- Turn on time less than 2 sec.
- Coverage range to 250m
- Frame rate 30fps and Transmission Delay 120ms

#### **Wireless Drone System**



- Real time wireless audio transmission
- Integrated PA and LNA

#### **Macro Business Drivers**







#### **New Market Business Driver