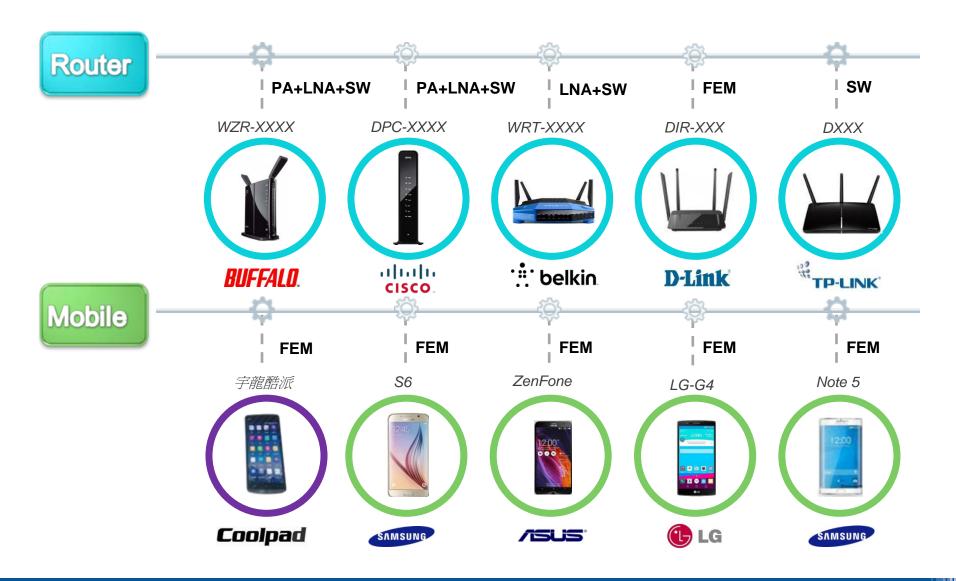

| <u>m</u> | िं       | Â        | <b>⊙</b> | (: J     |
|-------------------------------------|----------|----------|----------|----------|----------|
| PA, LNA, SW,<br>FEM                 | <b>Q</b> | •        | <b>Q</b> | <b>O</b> | <b>Q</b> |
| ASM                                 |          | <b>Q</b> |          |          |          |
| Video<br>Transceiver &<br>Broadcast |          |          | <b>Q</b> | <b>Q</b> | <b>Q</b> |



# RF Specifics in WiFi & Mobile

Multiple sets of RF components are needed, including RFFE, ASM, FM, GPS, etc.







## WiFi RF Role & its Criticalness





## Surge Demand on Throughput

- Driven the complexity in technology





## Multiple Coverage Range Needed

- Affect Design Difficulty, Transmit and Receive





#### WiFi Applications with RichWave





## WiFi Applications with RichWave





#### **Antenna Switch Module(ASM)**

- Critical Part in Cellular Front End









#### Mobile Applications with RichWave





#### **Smart Home Applications**

#### -Wireless Video and Audio Transceiver(AAV/DAV)



- -Provided multiple instant remote control, independent recording, playback and push function with APP Developer Interface.
- -Support smart home applications, such as automation and lighting control.

#### Other Applications in IOT

#### **Wireless Parking Assist System**



- Switchable between parking assist mode and event data recorder mode
- Support video resolution in NTSC/PA
- Turn on time less than 2 sec.
- Coverage range to 250m
- Frame rate 30fps and Transmission Delay 120ms

#### **Wireless Drone System**



- Real time w