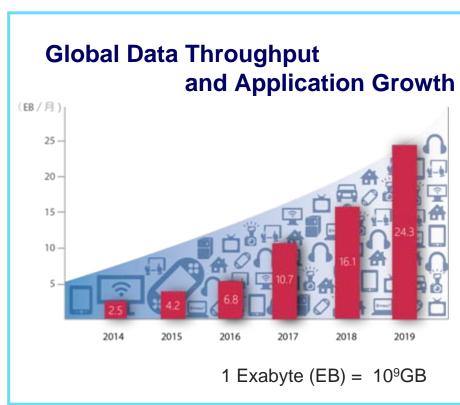

# RF is Key to Connectivity

- Growing demand for information leads to huge growing demand for mobile & wireless data transfer over the various communication channels.
- In specific, RF plays the role of key components in WiFi & mobile.

## Surge Demand on Throughput

- Driven the complexity in technology